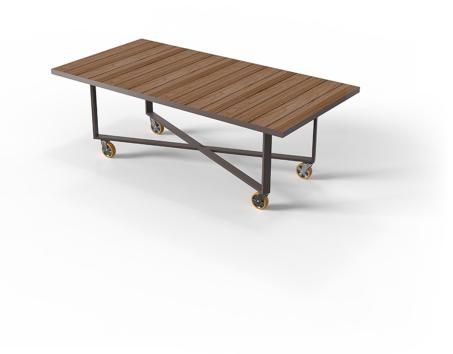

## Vineyard dining table wheel

by Ramón Esteve

Designed by <u>Ramón Esteve</u>, the Vineyard collection is a testament to the excellence of wooden modern outdoor furniture crafted with a harmonious fusion of aluminum and wood. This collection not only embodies a modern aesthetic, but also exudes a rustic warmth that blends effortlessly into a variety of outdoor spaces.

Each piece in the Vineyard collection exemplifies Ramón Esteve's signature craftsmanship and meticulous attention to detail, ensuring both style and durability in outdoor furnishings. Ideal for those who appreciate quality and sophistication, this collection offers a perfect blend of form and function.