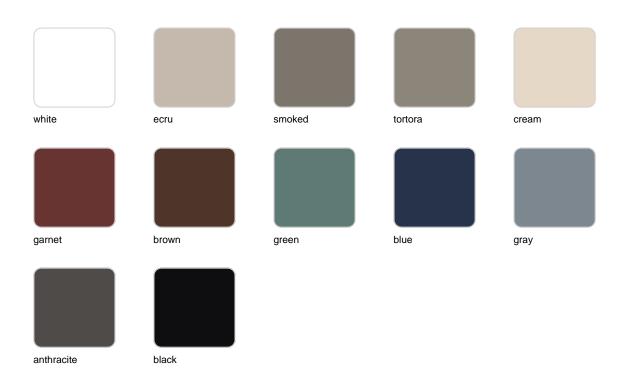

signed by <u>Ramón Esteve</u>, the Vineyard collection is a testament to the excellence of wooden modern outdoor furniture crafted with a harmonious fusion of aluminum and wood. This collection not only embodies a modern aesthetic, but also exudes a rustic warmth that blends effortlessly into a variety of outdoor spaces.

Each piece in the Vineyard collection exemplifies Ramón Esteve's signature craftsmanship and meticulous attention to detail, ensuring both style and durability in outdoor furnishings. Ideal for those who appreciate quality and sophistication, this collection offers a perfect blend of form and function.





### Info

### Description

Weight: 32 Kg



VINEYARD Mesa Comedor VINEYARD Dining Table

## **VOUDOM**

### **Finishes**

#### finishes

#### ALUMINIUM Ref. 54505ZSU



#### panel/top

#### Solid Core Ref. 54505AA



## **VOUDOM**



#### Solid Core wood Ref. 54505AA



Teak Ref. 54505AA



# **VOUDOM**

## **Ambients**