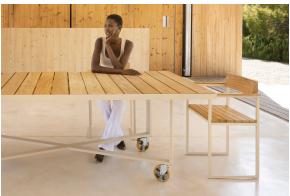

## Vineyard dining table wheel

by Ramón Esteve

Designed by <u>Ramón Esteve</u>, the Vineyard collection is a testament to the excellence of wooden modern outdoor furniture crafted with a harmonious fusion of aluminum and wood. This collection not only embodies a modern aesthetic, but also exudes a rustic warmth that blends effortlessly into a variety of outdoor spaces.

Each piece in the Vineyard collection exemplifies Ramón Esteve's signature craftsmanship and meticulous attention to detail, ensuring both style and durability in outdoor furnishings. Ideal for those who appreciate quality and sophistication, this collection offers a perfect blend of form and function.

### Description

Weight: 32 Kg

VINEYARD Mesa Comedor VINEYARD Dining Table