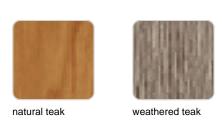

crafted with a harmonious fusion of aluminum and wood. This collection not only embodies a modern aesthetic, but also exudes a rustic warmth that blends effortlessly into a variety of outdoor spaces.

Each piece in the Vineyard collection exemplifies Ramón Esteve's signature craftsmanship and meticulous attention to detail, ensuring both style and durability in outdoor furnishings. Ideal for those who appreciate quality and sophistication, this collection offers a perfect blend of form and function.





### Info

### Description

Weight: 32 Kg



VINEYARD Mesa Comedor VINEYARD Dining Table

## **VOUDOM**

### **Finishes**

#### finishes

#### ALUMINIUM Ref. 54505ZSU



#### panel/top

#### Solid Core Ref. 54505AA



## **VOUDOM**



#### Solid Core wood Ref. 54505AA



Teak Ref. 54505AA



# **VOUDOM**

## **Ambients**