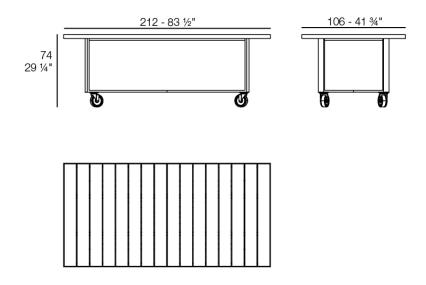

Products / Dining Tables / Vineyard Dining Table Wheel

## Vineyard dining table wheel

by Ramón Esteve

Designed by <u>Ramón Esteve</u>, the Vineyard collection is a testament to the excellence of wooden modern outdoor furniture crafted with a harmonious fusion of aluminum and wood. This collection not only embodies a modern aesthetic, but also exudes a rustic warmth that blends effortlessly into a variety of outdoor spaces.

Each piece in the Vineyard collection exemplifies Ramón Esteve's signature craftsmanship and meticulous attention to detail, ensuring both style and durability in outdoor furnishings. Ideal for those who appreciate quality and sophistication, this collection offers a perfect blend of form and function.





### Info

### Description

Weight: 32 Kg



VINEYARD Mesa Comedor VINEYARD Dining Table

## **VOUDOM**

### **Finishes**

#### finishes

#### ALUMINIUM Ref. 54505ZSU



#### panel/top

#### Solid Core Ref. 54505AA



## **VOUDOM**



#### Solid Core wood Ref. 54505AA



Teak Ref. 54505AA



# **VOUDOM**

## **Ambients**