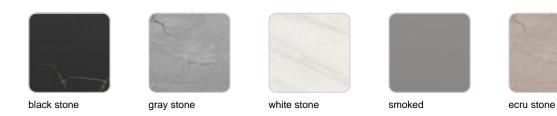

#### panel/top

#### Solid Core Ref. 54505AA

#### Solid Core wood Ref. 54505AA

Teak Ref. 54505AA