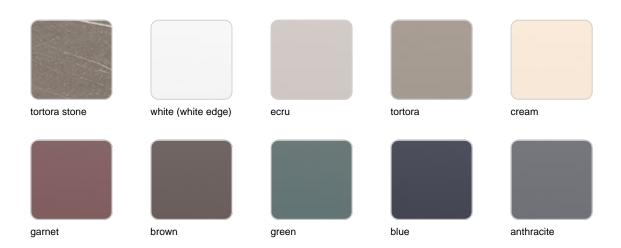

ment to the excellence of wooden modern outdoor furniture crafted with a harmonious fusion of aluminum and wood. This collection not only embodies a modern aesthetic, but also exudes a rustic warmth that blends effortlessly into a variety of outdoor spaces.

Each piece in the Vineyard collection exemplifies Ramón Esteve's signature craftsmanship and meticulous attention to detail, ensuring both style and durability in outdoor furnishings. Ideal for those who appreciate quality and sophistication, this collection offers a perfect blend of form and function.





### Info

### Description

Weight: 32 Kg



VINEYARD Mesa Comedor VINEYARD Dining Table

## **VOUDOM**

### **Finishes**

#### finishes

#### ALUMINIUM Ref. 54505ZSU



#### panel/top

#### Solid Core Ref. 54505AA



## **VOUDOM**



#### Solid Core wood Ref. 54505AA



Teak Ref. 54505AA



# **VOUDOM**

## **Ambients**