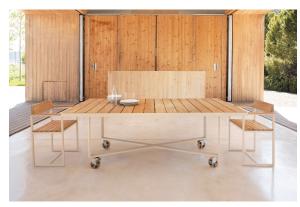

of aluminum and wood. This collection not only embodies a modern aesthetic, but also exudes a rustic warmth that blends effortlessly into a variety of outdoor spaces.

Each piece in the Vineyard collection exemplifies Ramón Esteve's signature craftsmanship and meticulous attention to detail, ensuring both style and durability in outdoor furnishings. Ideal for those who appreciate quality and sophistication, this collection offers a perfect blend of form and function.





### Info

### Description

Weight: 32 Kg



VINEYARD Mesa Comedor VINEYARD Dining Table

## **VOUDOM**

### **Finishes**

#### finishes

#### ALUMINIUM Ref. 54505ZSU



#### panel/top

#### Solid Core Ref. 54505AA



## **VOUDOM**



#### Solid Core wood Ref. 54505AA



Teak Ref. 54505AA



# **VOUDOM**

## **Ambients**