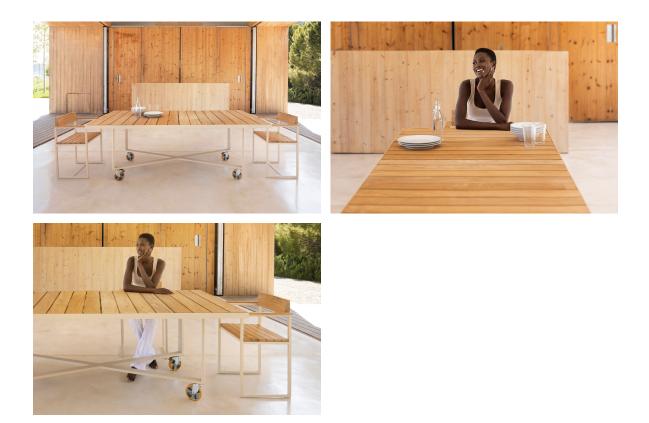

spaces. Each piece in the Vineyard collection exemplifies Ramón Esteve's signature craftsmanship and meticulous attention to detail, ensuring both style and durability in outdoor furnishings. Ideal for those who appreciate quality and sophistication, this collection offers a perfect blend of form and function.



# **VOИDOM**

## Info

### Description

Weight: 32 Kg



Versión con patas Leg version

# **VOИDOM**

### Finishes

finishes



### panel/top



Vondom USA

## **VOИDOM**

| black stone | white (white edge) | ecru  | tortora | cream      |
|-------------|--------------------|-------|---------|------------|
| garnet      | brown              | green | blue    | anthracite |

#### Solid Core wood Ref. 54505AA





oak1

oak2

#### Teak Ref. 54505AA



natural teak





## Ambients