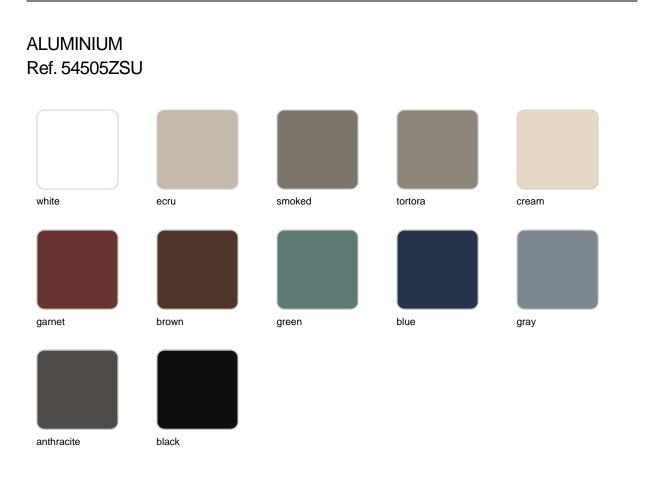

### Finishes

finishes

## **VOИDOM**

| black stone | white (white edge) | ecru  | tortora | cream      |
|-------------|--------------------|-------|---------|------------|
| garnet      | brown              | green | blue    | anthracite |