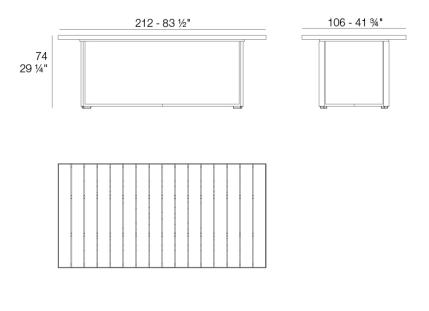

Products / Dining Tables / Vineyard Dining Table Wheel

## Vineyard dining table wheel by Ramón Esteve

Designed by <u>Ramón Esteve</u>, the Vineyard collection is a testament to the excellence of wooden modern outdoor furniture crafted with a harmonious fusion of aluminum and wood. This collection not only embodies a modern aesthetic, but also exudes a rustic warmth that blends effortlessly into a variety of outdoor spaces. Each piece in the Vineyard collection exemplifies Ramón Esteve's signature craftsmanship and meticulous attention to detail, ensuring both style and durability in outdoor furnishings. Ideal for those who appreciate quality and sophistication, this collection offers a perfect blend of form and function.



# **VOИDOM**

## Info

### Description

Weight: 32 Kg



Versión con patas Leg version

# **VOИDOM**

### Finishes

finishes



### panel/top



Vondom USA

## **VOИDOM**

| black stone | white (white edge) | ecru  | tortora | cream      |
|-------------|--------------------|-------|---------|------------|
| garnet      | brown              | green | blue    | anthracite |

#### Solid Core wood Ref. 54505AA





oak1

oak2

#### Teak Ref. 54505AA



natural teak





## Ambients