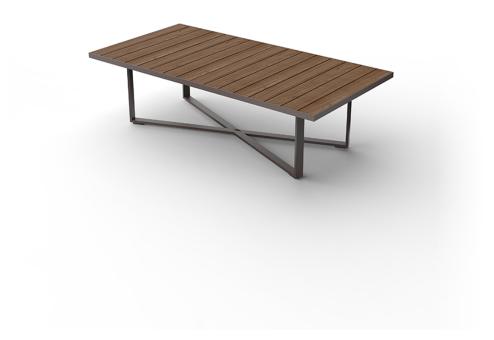

## Vineyard dining table wheel by Ramón Esteve

Designed by <u>Ramón Esteve</u>, the Vineyard collection is a testament to the excellence of wooden modern outdoor furniture crafted with a harmonious fusion of aluminum and wood. This collection not only embodies a modern aesthetic, but also exudes a rustic warmth that blends effortlessly into a variety of outdoor spaces. Each piece in the Vineyard collection exemplifies Ramón Esteve's signature craftsmanship and meticulous attention to detail, ensuring both style and durability in outdoor furnishings. Ideal for those who appreciate quality and sophistication, this collection offers a perfect blend of form and function.