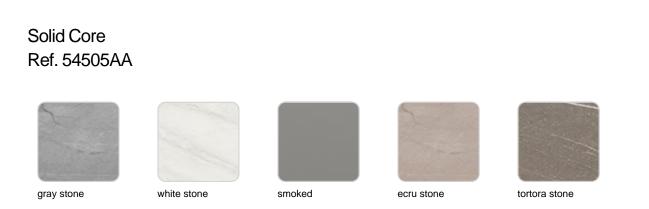

e wheel by Ramón Esteve

Designed by <u>Ramón Esteve</u>, the Vineyard collection is a testament to the excellence of wooden modern outdoor furniture crafted with a harmonious fusion of aluminum and wood. This collection not only embodies a modern aesthetic, but also exudes a rustic warmth that blends effortlessly into a variety of outdoor spaces. Each piece in the Vineyard collection exemplifies Ramón Esteve's signature craftsmanship and meticulous attention to detail, ensuring both style and durability in outdoor furnishings. Ideal for those who appreciate quality and sophistication, this collection offers a perfect blend of form and function.



# **VOИDOM**

## Info

### Description

Weight: 32 Kg



Versión con patas Leg version

# **VOИDOM**

### Finishes

finishes



### panel/top



Vondom USA

## **VOИDOM**

| black stone | white (white edge) | ecru  | tortora | cream      |
|-------------|--------------------|-------|---------|------------|
| garnet      | brown              | green | blue    | anthracite |

#### Solid Core wood Ref. 54505AA





oak1

oak2

#### Teak Ref. 54505AA



natural teak





## Ambients