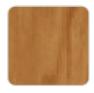

>, the Vineyard collection is a testament to the excellence of wooden modern outdoor furniture crafted with a harmonious fusion of aluminum and wood. This collection not only embodies a modern aesthetic, but also exudes a rustic warmth that blends effortlessly into a variety of outdoor spaces.

Each piece in the Vineyard collection exemplifies Ramón Esteve's signature craftsmanship and meticulous attention to detail, ensuring both style and durability in outdoor furnishings. Ideal for those who appreciate quality and sophistication, this collection offers a perfect blend of form and function.





## Info

## Description

Weight: 60 Kg







Versión con patas Leg version

## **VOUDOM**

### **Finishes**

### finishes

#### ALUMINIUM Ref. 54504ZSU



### panel/top

#### Teak Ref. 54504AA





weathered teak

natural teak

# **VOUDOM**

## **Ambients**