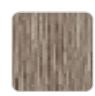

the Vineyard collection is a testament to the excellence of wooden modern outdoor furniture crafted with a harmonious fusion of aluminum and wood. This collection not only embodies a modern aesthetic, but also exudes a rustic warmth that blends effortlessly into a variety of outdoor spaces.

Each piece in the Vineyard collection exemplifies Ramón Esteve's signature craftsmanship and meticulous attention to detail, ensuring both style and durability in outdoor furnishings. Ideal for those who appreciate quality and sophistication, this collection offers a perfect blend of form and function.





## Info

## Description

Weight: 60 Kg







Versión con patas Leg version

## **VOUDOM**

### **Finishes**

### finishes

#### ALUMINIUM Ref. 54504ZSU



### panel/top

#### Teak Ref. 54504AA





weathered teak

natural teak

# **VOUDOM**

## **Ambients**