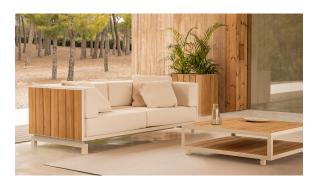

oden modern outdoor furniture crafted with a harmonious fusion of aluminum and wood. This collection not only embodies a modern aesthetic, but also exudes a rustic warmth that blends effortlessly into a variety of outdoor spaces.

Each piece in the Vineyard collection exemplifies Ramón Esteve's signature craftsmanship and meticulous attention to detail, ensuring both style and durability in outdoor furnishings. Ideal for those who appreciate quality and sophistication, this collection offers a perfect blend of form and function.





## Info

## Description

Weight: 60 Kg







Versión con patas Leg version

## **VOUDOM**

### **Finishes**

### finishes

#### ALUMINIUM Ref. 54504ZSU



### panel/top

#### Teak Ref. 54504AA





weathered teak

natural teak

# **VOUDOM**

## **Ambients**