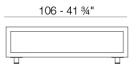

roducts / Low Tables / Vineyard Extra-large Coffee Table Legs

## Vineyard extra-large coffee table legs

by Ramón Esteve

Designed by <u>Ramón Esteve</u>, the Vineyard collection is a testament to the excellence of wooden modern outdoor furniture crafted with a harmonious fusion of aluminum and wood. This collection not only embodies a modern aesthetic, but also exudes a rustic warmth that blends effortlessly into a variety of outdoor spaces.

Each piece in the Vineyard collection exemplifies Ramón Esteve's signature craftsmanship and meticulous attention to detail, ensuring both style and durability in outdoor furnishings. Ideal for those who appreciate quality and sophistication, this collection offers a perfect blend of form and function.





## Info

## Description

Weight: 60 Kg







Versión con patas Leg version

## **VOUDOM**

### **Finishes**

### finishes

#### ALUMINIUM Ref. 54504ZSU



### panel/top

#### Teak Ref. 54504AA





weathered teak

natural teak

# **VOUDOM**

## **Ambients**