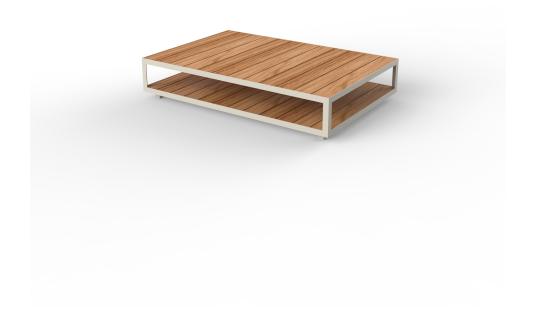

## Vineyard extra-large coffee table legs

by Ramón Esteve

Designed by <u>Ramón Esteve</u>, the Vineyard collection is a testament to the excellence of wooden modern outdoor furniture crafted with a harmonious fusion of aluminum and wood. This collection not only embodies a modern aesthetic, but also exudes a rustic warmth that blends effortlessly into a variety of outdoor spaces.

Each piece in the Vineyard collection exemplifies Ramón Esteve's signature craftsmanship and meticulous attention to detail, ensuring both style and durability in outdoor furnishings. Ideal for those who appreciate quality and sophistication, this collection offers a perfect blend of form and function.

## Description

Weight: 60 Kg

Versión con patas Leg version