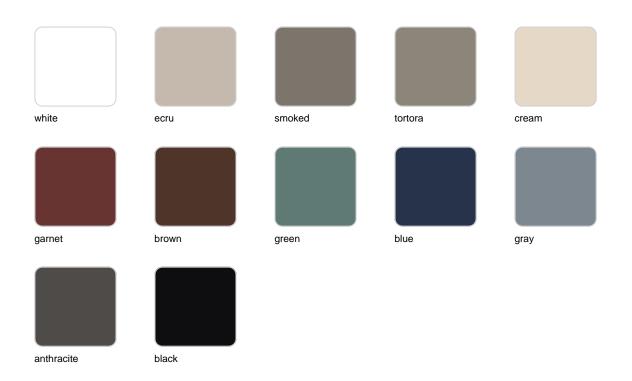

ón Esteve

Designed by <u>Ramón Esteve</u>, the Vineyard collection is a testament to the excellence of wooden modern outdoor furniture crafted with a harmonious fusion of aluminum and wood. This collection not only embodies a modern aesthetic, but also exudes a rustic warmth that blends effortlessly into a variety of outdoor spaces.

Each piece in the Vineyard collection exemplifies Ramón Esteve's signature craftsmanship and meticulous attention to detail, ensuring both style and durability in outdoor furnishings. Ideal for those who appreciate quality and sophistication, this collection offers a perfect blend of form and function.





## Info

## Description

Weight: 60 Kg







Versión con patas Leg version

## **VOUDOM**

### **Finishes**

### finishes

#### ALUMINIUM Ref. 54504ZSU



### panel/top

#### Teak Ref. 54504AA





weathered teak

natural teak

# **VOUDOM**

## **Ambients**