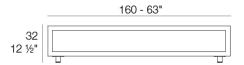

Products / Low Tables / Vineyard Extra-large Coffee Table Legs

## Vineyard extra-large coffee table legs

by Ramón Esteve

Designed by <u>Ramón Esteve</u>, the Vineyard collection is a testament to the excellence of wooden modern outdoor furniture crafted with a harmonious fusion of aluminum and wood. This collection not only embodies a modern aesthetic, but also exudes a rustic warmth that blends effortlessly into a variety of outdoor spaces.

Each piece in the Vineyard collection exemplifies Ramón Esteve's signature craftsmanship and meticulous attention to detail, ensuring both style and durability in outdoor furnishings. Ideal for those who appreciate quality and sophistication, this collection offers a perfect blend of form and function.





## Info

## Description

Weight: 60 Kg







Versión con patas Leg version

## **VOUDOM**

### **Finishes**

### finishes

#### ALUMINIUM Ref. 54504ZSU



### panel/top

#### Teak Ref. 54504AA





weathered teak

natural teak

# **VOUDOM**

## **Ambients**