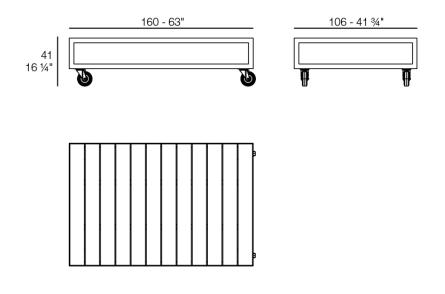

w Tables / Vineyard Extra-large Coffee Table Legs

## Vineyard extra-large coffee table legs by Ramón Esteve

Designed by <u>Ramón Esteve</u>, the Vineyard collection is a testament to the excellence of wooden modern outdoor furniture crafted with a harmonious fusion of aluminum and wood. This collection not only embodies a modern aesthetic, but also exudes a rustic warmth that blends effortlessly into a variety of outdoor spaces. Each piece in the Vineyard collection exemplifies Ramón Esteve's signature craftsmanship and meticulous attention to detail, ensuring both style and durability in outdoor furnishings. Ideal for those who appreciate quality and sophistication, this

collection offers a perfect blend of form and function.



# **VOИDOM**

### Info

#### Description

Weight: 60 Kg



VINEYARD Mesa XL VINEYARD Table XL

## **VOИDOM**

### **Finishes**

finishes



#### panel/top

Teak Ref. 54504AA





natural teak

weathered teak



### Ambients