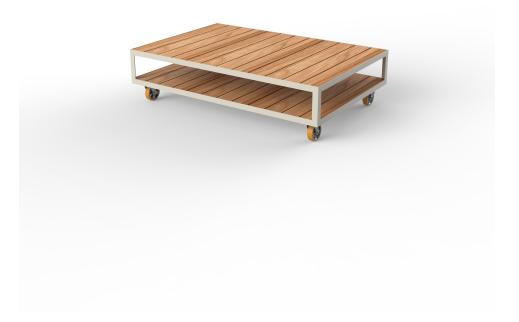

## Vineyard extra-large coffee table legs by Ramón Esteve

Designed by <u>Ramón Esteve</u>, the Vineyard collection is a testament to the excellence of wooden modern outdoor furniture crafted with a harmonious fusion of aluminum and wood. This collection not only embodies a modern aesthetic, but also exudes a rustic warmth that blends effortlessly into a variety of outdoor spaces. Each piece in the Vineyard collection exemplifies Ramón Esteve's signature craftsmanship and meticulous attention to detail, ensuring both style and durability in outdoor furnishings. Ideal for those who appreciate quality and sophistication, this

collection offers a perfect blend of form and function.

#### Description

Weight: 60 Kg

VINEYARD Mesa XL VINEYARD Table XL