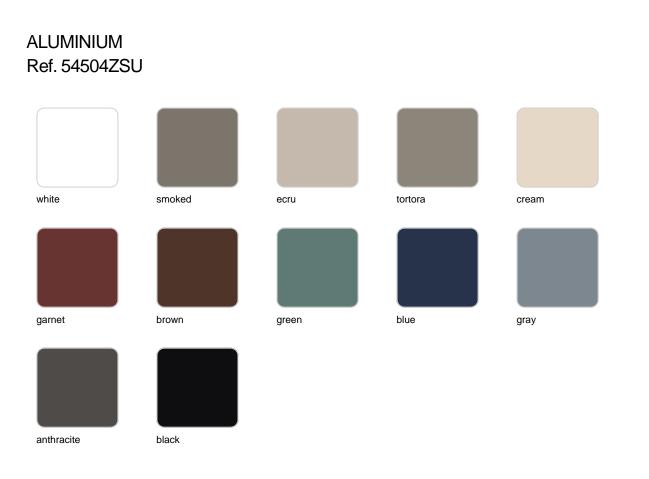

table legs by Ramón Esteve

Designed by <u>Ramón Esteve</u>, the Vineyard collection is a testament to the excellence of wooden modern outdoor furniture crafted with a harmonious fusion of aluminum and wood. This collection not only embodies a modern aesthetic, but also exudes a rustic warmth that blends effortlessly into a variety of outdoor spaces. Each piece in the Vineyard collection exemplifies Ramón Esteve's signature craftsmanship and meticulous attention to detail, ensuring both style and durability in outdoor furnishings. Ideal for those who appreciate quality and sophistication, this

collection offers a perfect blend of form and function.



# **VOИDOM**

### Info

#### Description

Weight: 60 Kg



VINEYARD Mesa XL VINEYARD Table XL

## **VOИDOM**

### **Finishes**

finishes



#### panel/top

Teak Ref. 54504AA





natural teak

weathered teak



### Ambients