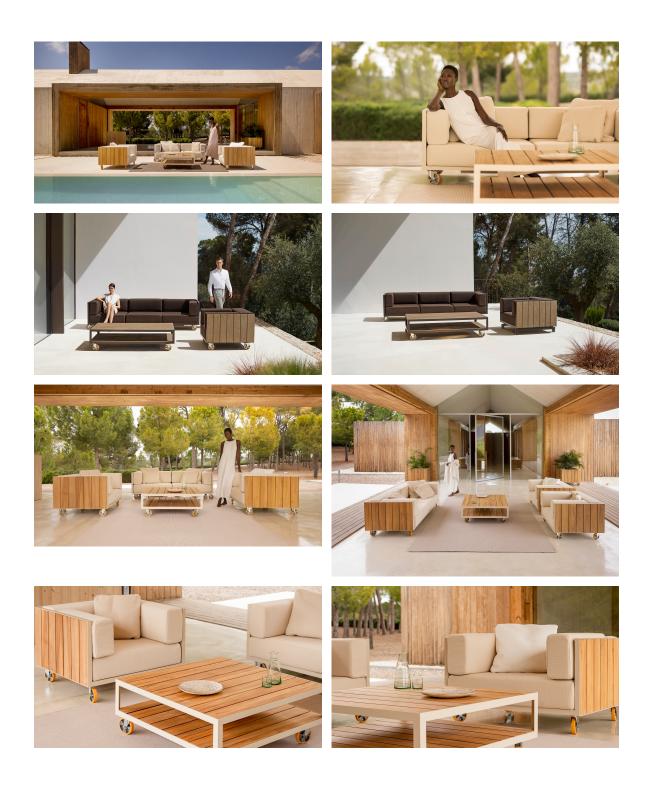

## Vineyard extra-large coffee table legs by Ramón Esteve

Designed by <u>Ramón Esteve</u>, the Vineyard collection is a testament to the excellence of wooden modern outdoor furniture crafted with a harmonious fusion of aluminum and wood. This collection not only embodies a modern aesthetic, but also exudes a rustic warmth that blends effortlessly into a variety of outdoor spaces. Each piece in the Vineyard collection exemplifies Ramón Esteve's signature craftsmanship and meticulous attention to detail, ensuring both style and durability in outdoor furnishings. Ideal for those who appreciate quality and sophistication, this

collection offers a perfect blend of form and function.

### Ambients