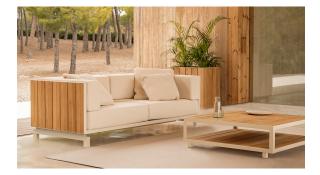

## Vineyard large coffee table legs by Ramón Esteve

Designed by <u>Ramón Esteve</u>, the Vineyard collection is a testament to the excellence of wooden modern outdoor furniture crafted with a harmonious fusion of aluminum and wood. This collection not only embodies a modern aesthetic, but also exudes a rustic warmth that blends effortlessly into a variety of outdoor spaces. Each piece in the Vineyard collection exemplifies Ramón Esteve's signature craftsmanship and meticulous attention to detail, ensuring both style and durability in outdoor furnishings. Ideal for those who appreciate quality and sophistication, this

collection offers a perfect blend of form and function.