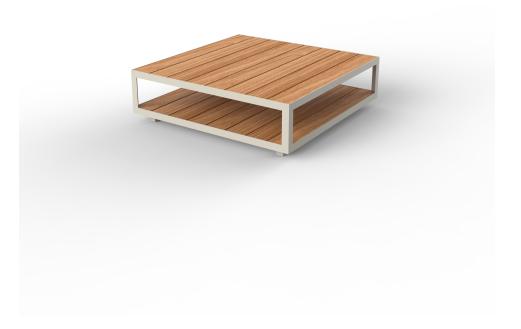

## Vineyard large coffee table legs by Ramón Esteve

Designed by <u>Ramón Esteve</u>, the Vineyard collection is a testament to the excellence of wooden modern outdoor furniture crafted with a harmonious fusion of aluminum and wood. This collection not only embodies a modern aesthetic, but also exudes a rustic warmth that blends effortlessly into a variety of outdoor spaces. Each piece in the Vineyard collection exemplifies Ramón Esteve's signature craftsmanship and meticulous attention to detail, ensuring both style and durability in outdoor furnishings. Ideal for those who appreciate quality and sophistication, this

collection offers a perfect blend of form and function.