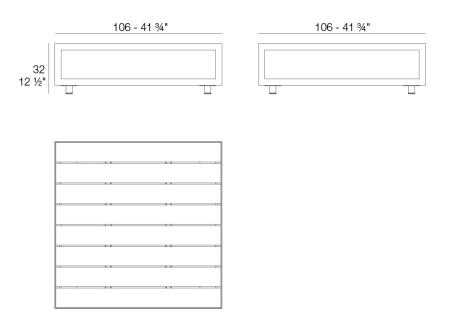

roducts / Low Tables / Vineyard Large Coffee Table Legs

## Vineyard large coffee table legs by Ramón Esteve

Designed by <u>Ramón Esteve</u>, the Vineyard collection is a testament to the excellence of wooden modern outdoor furniture crafted with a harmonious fusion of aluminum and wood. This collection not only embodies a modern aesthetic, but also exudes a rustic warmth that blends effortlessly into a variety of outdoor spaces. Each piece in the Vineyard collection exemplifies Ramón Esteve's signature craftsmanship and meticulous attention to detail, ensuring both style and durability in outdoor furnishings. Ideal for those who appreciate quality and sophistication, this

collection offers a perfect blend of form and function.



# **VOИDOM**

### Info

#### Description

Weight: 43 Kg



Versión con patas Leg version

## **VOИDOM**

### **Finishes**

finishes



#### panel/top







natural teak

weathered teak



### Ambients