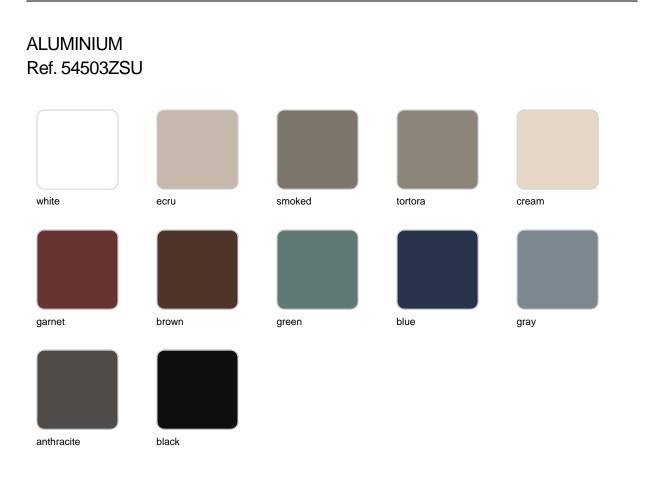

offee table legs by Ramón Esteve

Designed by <u>Ramón Esteve</u>, the Vineyard collection is a testament to the excellence of wooden modern outdoor furniture crafted with a harmonious fusion of aluminum and wood. This collection not only embodies a modern aesthetic, but also exudes a rustic warmth that blends effortlessly into a variety of outdoor spaces. Each piece in the Vineyard collection exemplifies Ramón Esteve's signature craftsmanship and meticulous attention to detail, ensuring both style and durability in outdoor furnishings. Ideal for those who appreciate quality and sophistication, this

collection offers a perfect blend of form and function.



# **VOИDOM**

### Info

#### Description

Weight: 43 Kg



Versión con patas Leg version

## **VOИDOM**

### **Finishes**

finishes



#### panel/top







natural teak

weathered teak



### Ambients