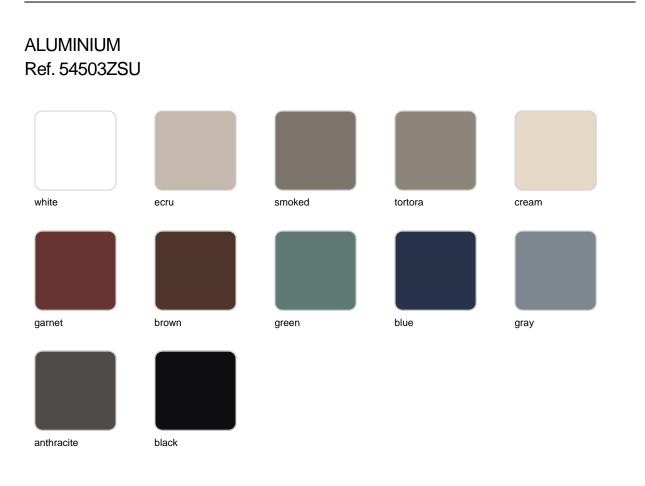

coffee table legs by Ramón Esteve

Designed by <u>Ramón Esteve</u>, the Vineyard collection is a testament to the excellence of wooden modern outdoor furniture crafted with a harmonious fusion of aluminum and wood. This collection not only embodies a modern aesthetic, but also exudes a rustic warmth that blends effortlessly into a variety of outdoor spaces. Each piece in the Vineyard collection exemplifies Ramón Esteve's signature craftsmanship and meticulous attention to detail, ensuring both style and durability in outdoor furnishings. Ideal for those who appreciate quality and sophistication, this

collection offers a perfect blend of form and function.



# **VOИDOM**

### Info

### Description

Weight: 43 Kg



VINEYARD Mesa L VINEYARD Table L

## **VOИDOM**

### Finishes

finishes



#### panel/top

Teak Ref. 54503AA





natural teak

weathered teak



### Ambients