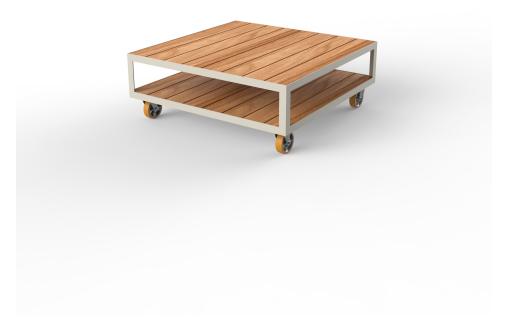

Products / Low Tables / Vineyard Large Coffee Table Legs

## Vineyard large coffee table legs by Ramón Esteve

Designed by <u>Ramón Esteve</u>, the Vineyard collection is a testament to the excellence of wooden modern outdoor furniture crafted with a harmonious fusion of aluminum and wood. This collection not only embodies a modern aesthetic, but also exudes a rustic warmth that blends effortlessly into a variety of outdoor spaces. Each piece in the Vineyard collection exemplifies Ramón Esteve's signature craftsmanship and meticulous attention to detail, ensuring both style and durability in outdoor furnishings. Ideal for those who appreciate quality and sophistication, this

collection offers a perfect blend of form and function.