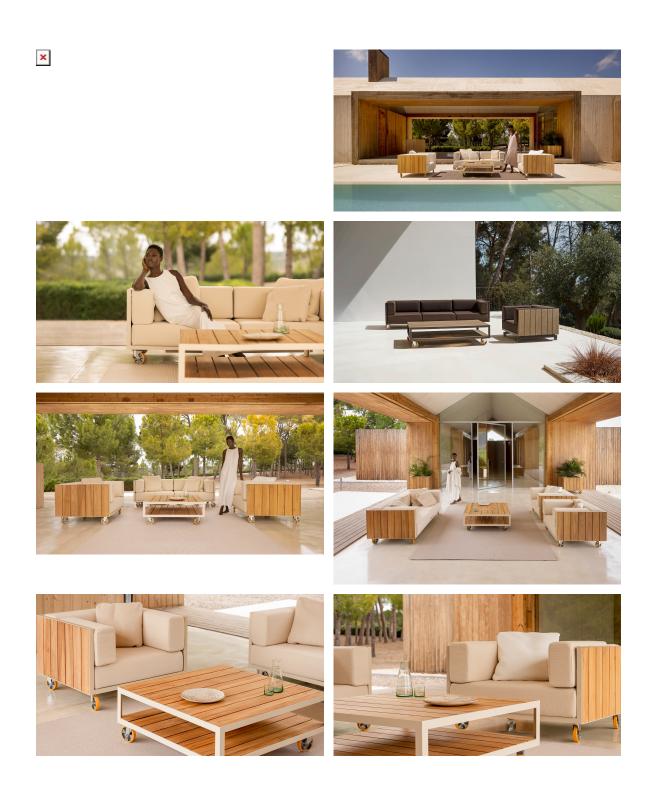

## Vineyard large coffee table legs by Ramón Esteve

Designed by <u>Ramón Esteve</u>, the Vineyard collection is a testament to the excellence of wooden modern outdoor furniture crafted with a harmonious fusion of aluminum and wood. This collection not only embodies a modern aesthetic, but also exudes a rustic warmth that blends effortlessly into a variety of outdoor spaces. Each piece in the Vineyard collection exemplifies Ramón Esteve's signature craftsmanship and meticulous attention to detail, ensuring both style and durability in outdoor furnishings. Ideal for those who appreciate quality and sophistication, this

collection offers a perfect blend of form and function.

### Ambients