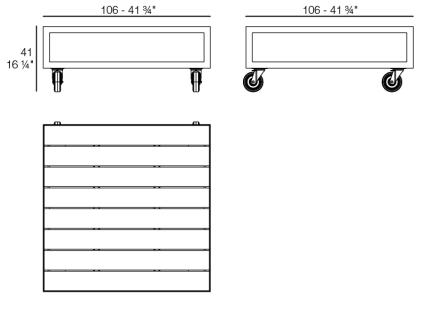

Products / Low Tables / Vineyard Large Coffee Table Legs

## Vineyard large coffee table legs by Ramón Esteve

Designed by <u>Ramón Esteve</u>, the Vineyard collection is a testament to the excellence of wooden modern outdoor furniture crafted with a harmonious fusion of aluminum and wood. This collection not only embodies a modern aesthetic, but also exudes a rustic warmth that blends effortlessly into a variety of outdoor spaces. Each piece in the Vineyard collection exemplifies Ramón Esteve's signature craftsmanship and meticulous attention to detail, ensuring both style and durability in outdoor furnishings. Ideal for those who appreciate quality and sophistication, this

collection offers a perfect blend of form and function.



# **VOИDOM**

### Info

### Description

Weight: 43 Kg



VINEYARD Mesa L VINEYARD Table L

## **VOИDOM**

### Finishes

finishes



#### panel/top

Teak Ref. 54503AA





natural teak

weathered teak



### Ambients