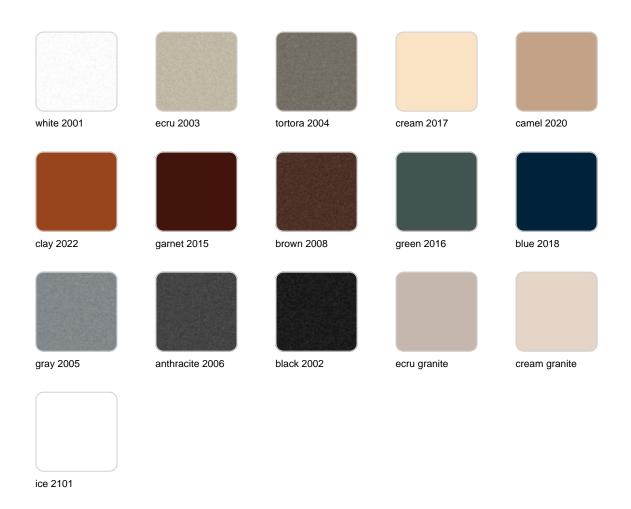

Products / Dining Tables / Gatsby Doble Bas 60x60x73cms70

## Gatsby doble bas 60x60x73cms70

by Ramón Esteve

The Gatsby collection, elegantly designed by <u>Ramón Esteve</u> for <u>Vondom</u>, embodies the essence of Art Deco-inspired outdoor living. Influenced by the lavish parties and opulent lifestyle of the Roaring Twenties, this collection embodies a blend of modernity and timeless sophistication.

"Something new, extraordinary, beautiful, simple but sophisticatedly designed" said Francis Scott Fitzgerald of his goals for the novel he was about to write, The Great Gatsby was born in a time of prosperity, parties and excess. It was called "The American Dream".



# **VOUDOM**

## Info

### Description

Weight: 24.8 Kg





#### **Finishes**

#### finishes

#### BASIC Ref. 54471



Matt Polyethylene