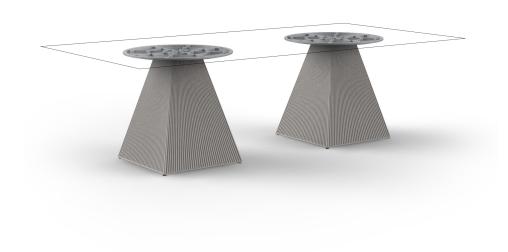

## Gatsby doble bas 60x60x73cms70

by Ramón Esteve

The Gatsby collection, elegantly designed by <u>Ramón Esteve</u> for <u>Vondom</u>, embodies the essence of Art Deco-inspired outdoor living. Influenced by the lavish parties and opulent lifestyle of the Roaring Twenties, this collection embodies a blend of modernity and timeless sophistication.