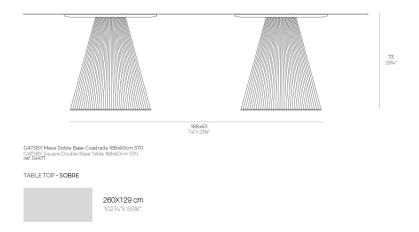

Products / Dining Tables / Gatsby Doble Bas 60x60x73cms70

## Gatsby doble bas 60x60x73cms70

by Ramón Esteve

The Gatsby collection, elegantly designed by <u>Ramón Esteve</u> for <u>Vondom</u>, embodies the essence of Art Deco-inspired outdoor living. Influenced by the lavish parties and opulent lifestyle of the Roaring Twenties, this collection embodies a blend of modernity and timeless sophistication.

"Something new, extraordinary, beautiful, simple but sophisticatedly designed" said Francis Scott Fitzgerald of his goals for the novel he was about to write, The Great Gatsby was born in a time of prosperity, parties and excess. It was called "The American Dream".



# **VOUDOM**

## Info

### Description

Weight: 24.8 Kg





#### **Finishes**

#### finishes

#### BASIC Ref. 54471



Matt Polyethylene