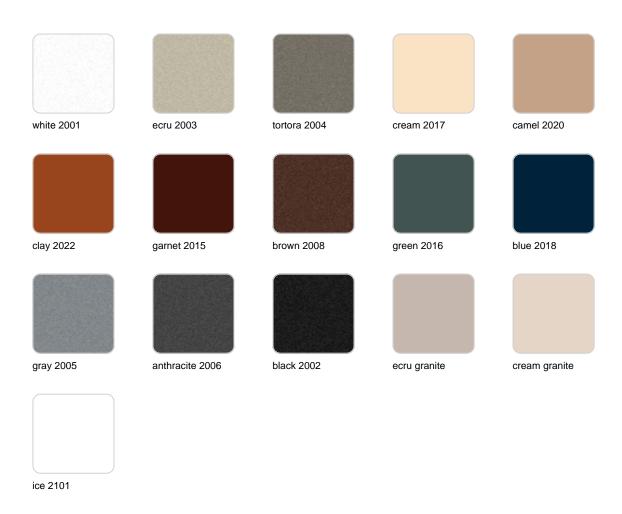

Products / Dining Tables / Gatsby Doble\_bas 45x45x73cms50

# Gatsby doble\_bas 45x45x73cms50

by Ramón Esteve

The Gatsby collection, elegantly designed by <u>Ramón Esteve</u> for <u>Vondom</u>, embodies the essence of Art Deco-inspired outdoor living. Influenced by the lavish parties and opulent lifestyle of the Roaring Twenties, this collection embodies a blend of modernity and timeless sophistication.

"Something new, extraordinary, beautiful, simple but sophisticatedly designed" said Francis Scott Fitzgerald of his goals for the novel he was about to write, The Great Gatsby was born in a time of prosperity, parties and excess. It was called "The American Dream".





## Info

### Description

Weight: 19 Kg





#### **Finishes**

#### finishes

#### BASIC Ref. 54470



Matt Polyethylene