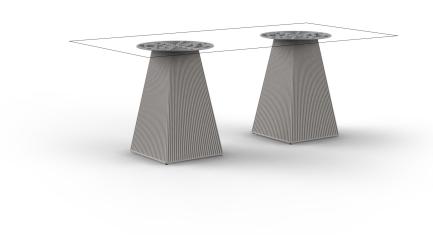

# Gatsby doble\_bas 45x45x73cms50

by Ramón Esteve

The Gatsby collection, elegantly designed by <u>Ramón Esteve</u> for <u>Vondom</u>, embodies the essence of Art Deco-inspired outdoor living. Influenced by the lavish parties and opulent lifestyle of the Roaring Twenties, this collection embodies a blend of modernity and timeless sophistication.