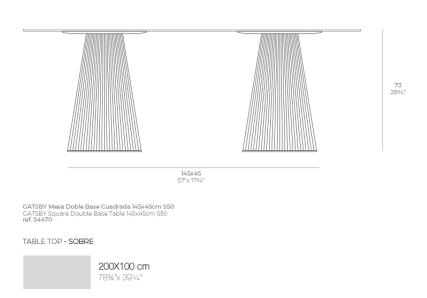

Products / Dining Tables / Gatsby Doble\_bas 45x45x73cms50

# Gatsby doble\_bas 45x45x73cms50

by Ramón Esteve

The Gatsby collection, elegantly designed by <u>Ramón Esteve</u> for <u>Vondom</u>, embodies the essence of Art Deco-inspired outdoor living. Influenced by the lavish parties and opulent lifestyle of the Roaring Twenties, this collection embodies a blend of modernity and timeless sophistication.

"Something new, extraordinary, beautiful, simple but sophisticatedly designed" said Francis Scott Fitzgerald of his goals for the novel he was about to write, The Great Gatsby was born in a time of prosperity, parties and excess. It was called "The American Dream".





## Info

### Description

Weight: 19 Kg





#### **Finishes**

#### finishes

#### BASIC Ref. 54470



Matt Polyethylene