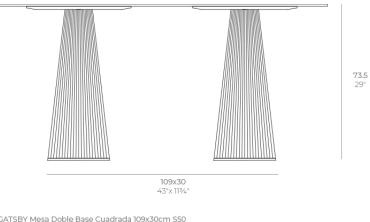

#### Weight: 12 Kg

GATSBY Mesa Doble Base Cuadrada 109x30cm S50 GATSBY Square Double Base Table 109x30cm S50 ref. 54469

TABLE TOP - SOBRE