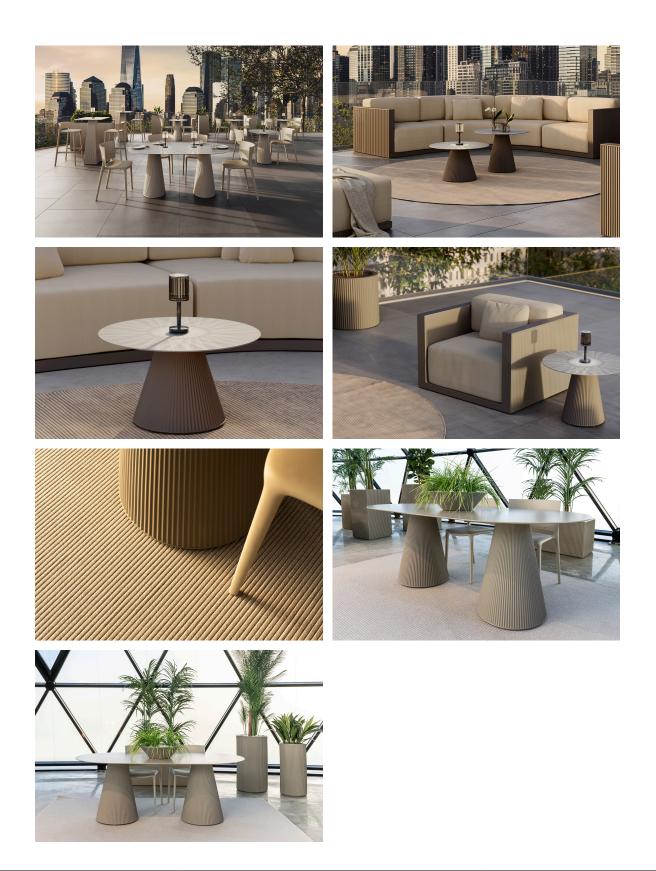

ring Twenties, this collection embodies a blend of modernity and timeless sophistication.

"Something new, extraordinary, beautiful, simple but sophisticatedly designed" said Francis Scott Fitzgerald of his goals for the novel he was about to write, The Great Gatsby was born in a time of prosperity, parties and excess. It was called "The American Dream".



### Info

#### Description

#### Weight: 12 Kg



GATSBY Mesa Doble Base Cuadrada 109x30cm S50 GATSBY Square Double Base Table 109x30cm S50 ref. 54469

TABLE TOP - SOBRE



#### Finishes

finishes BASIC Ref. 54469 white 2001 ecru 2003 tortora 2004 cream 2017 camel 2020 clay 2022 garnet 2015 brown 2008 green 2016 blue 2018 black 2002 gray 2005 anthracite 2006 ecru granite cream granite



ice 2101

#### Matt Polyethylene

#### Ambients