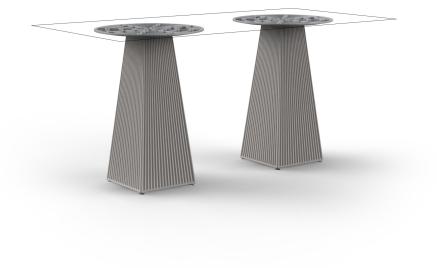

### Gatsby doble bas 30x30x73cms50 by Ramón Esteve

The Gatsby collection, elegantly designed by <u>Ramón Esteve</u> for <u>Vondom</u>, embodies the essence of Art Deco-inspired outdoor living. Influenced by the lavish parties and opulent lifestyle of the Roaring Twenties, this collection embodies a blend of modernity and timeless sophistication.

#### Weight: 12 Kg

GATSBY Mesa Doble Base Cuadrada 109x30cm S50 GATSBY Square Double Base Table 109x30cm S50 ref. 54469

TABLE TOP - SOBRE