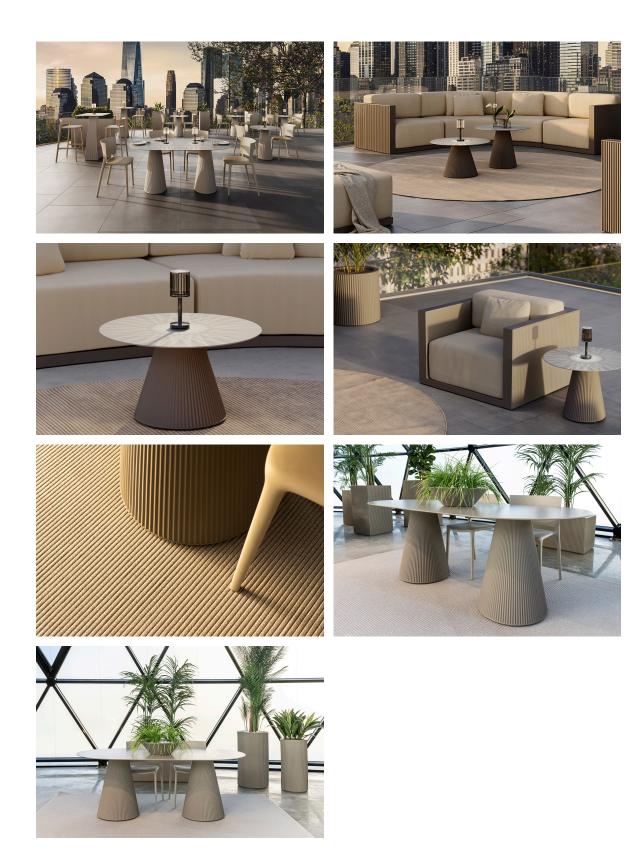

steve</u> for <u>Vondom</u>, embodies the essence of Art Deco-inspired outdoor living. Influenced by the lavish parties and opulent lifestyle of the Roaring Twenties, this collection embodies a blend of modernity and timeless sophistication.

"Something new, extraordinary, beautiful, simple but sophisticatedly designed" said Francis Scott Fitzgerald of his goals for the novel he was about to write, The Great Gatsby was born in a time of prosperity, parties and excess. It was called "The American Dream".



# **VOUDOM**

## Info

### Description

Weight: 12 Kg



GATSBY Mesa Doble Base Cuadrada 89x30cm S30 GATSBY Square Double Base Table 89x30cm S30 ref. 54468

TABLE TOP - SOBRE





### **Finishes**

#### finishes

#### BASIC Ref. 54468



Matt Polyethylene

# **VOUDOM**

## **Ambients**