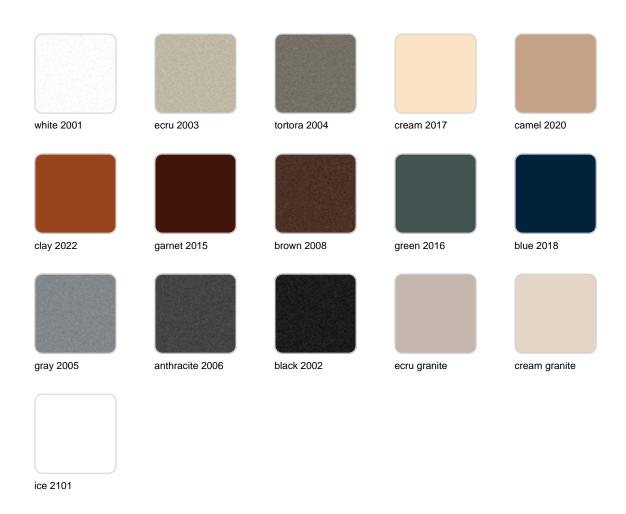

Gatsby collection, elegantly designed by <u>Ramón Esteve</u> for <u>Vondom</u>, embodies the essence of Art Deco-inspired outdoor living. Influenced by the lavish parties and opulent lifestyle of the Roaring Twenties, this collection embodies a blend of modernity and timeless sophistication.

"Something new, extraordinary, beautiful, simple but sophisticatedly designed" said Francis Scott Fitzgerald of his goals for the novel he was about to write, The Great Gatsby was born in a time of prosperity, parties and excess. It was called "The American Dream".



# **VOUDOM**

## Info

### Description

Weight: 12 Kg



GATSBY Mesa Doble Base Cuadrada 89x30cm S30 GATSBY Square Double Base Table 89x30cm S30 ref. 54468

TABLE TOP - SOBRE





### **Finishes**

#### finishes

#### BASIC Ref. 54468



Matt Polyethylene

# **VOUDOM**

## **Ambients**