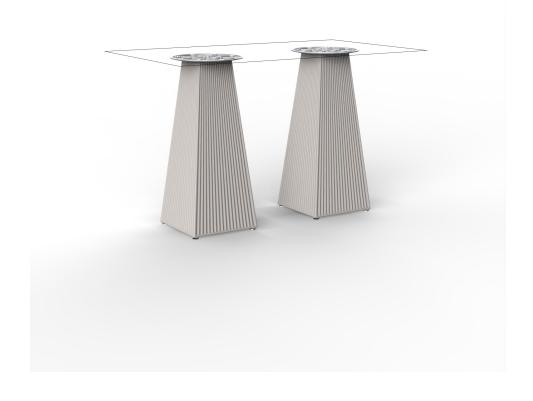

# Gatsby doble bas 30x30x73cms30

by Ramón Esteve

The Gatsby collection, elegantly designed by <u>Ramón Esteve</u> for <u>Vondom</u>, embodies the essence of Art Deco-inspired outdoor living. Influenced by the lavish parties and opulent lifestyle of the Roaring Twenties, this collection embodies a blend of modernity and timeless sophistication.

### Description

Weight: 12 Kg

GATSBY Mesa Doble Base Cuadrada 89x30cm S30 GATSBY Square Double Base Table 89x30cm S30 ref. 54468

TABLE TOP - SOBRE