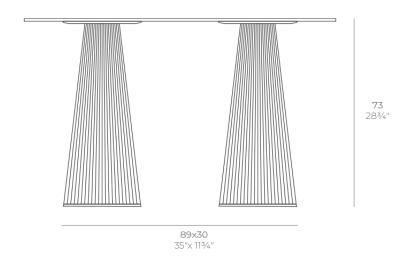

### Description

Weight: 12 Kg

GATSBY Mesa Doble Base Cuadrada 89x30cm S30 GATSBY Square Double Base Table 89x30cm S30 ref. 54468

TABLE TOP - SOBRE