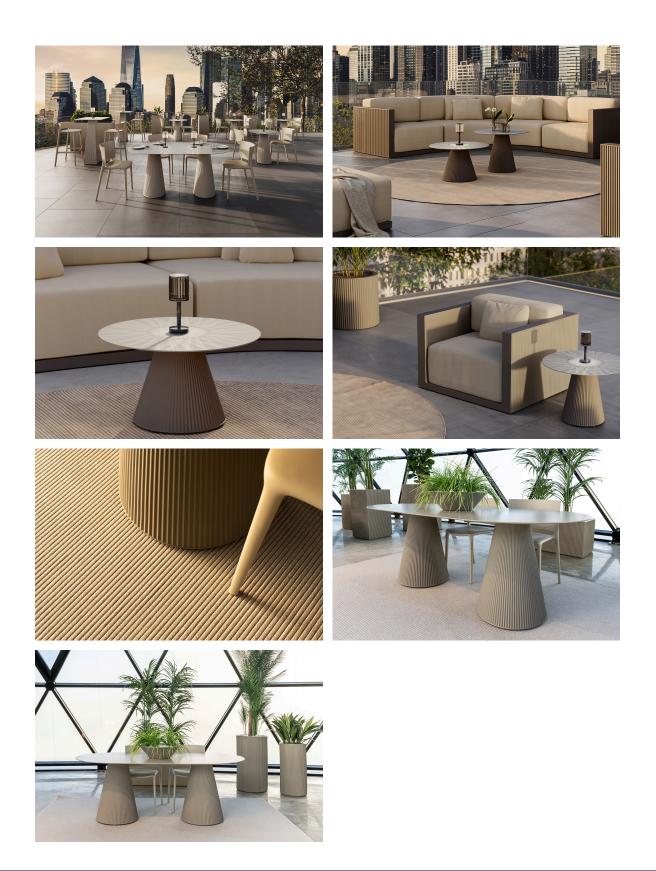

Vondom</u>, embodies the essence of Art Deco-inspired outdoor living. Influenced by the lavish parties and opulent lifestyle of the Roaring Twenties, this collection embodies a blend of modernity and timeless sophistication.

"Something new, extraordinary, beautiful, simple but sophisticatedly designed" said Francis Scott Fitzgerald of his goals for the novel he was about to write, The Great Gatsby was born in a time of prosperity, parties and excess. It was called "The American Dream".



#### Info

Description

Weight: 12.6 Kg



#### Finishes

finishes BASIC Ref. 54466 white 2001 ecru 2003 tortora 2004 cream 2017 camel 2020 clay 2022 garnet 2015 brown 2008 green 2016 blue 2018 black 2002 gray 2005 anthracite 2006 ecru granite cream granite



ice 2101

Matt Polyethylene

#### Ambients