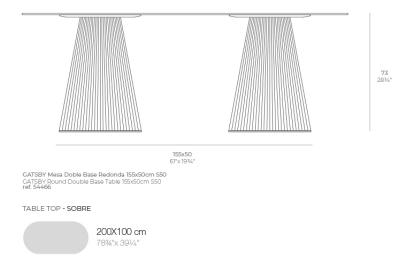

Products / Dining Tables / Gatsby Doble\_base ø50x73cm S50

### Gatsby doble\_base Ø50x73cm s50 by Ramón Esteve

The Gatsby collection, elegantly designed by <u>Ramón Esteve</u> for <u>Vondom</u>, embodies the essence of Art Deco-inspired outdoor living. Influenced by the lavish parties and opulent lifestyle of the Roaring Twenties, this collection embodies a blend of modernity and timeless sophistication.

"Something new, extraordinary, beautiful, simple but sophisticatedly designed" said Francis Scott Fitzgerald of his goals for the novel he was about to write, The Great Gatsby was born in a time of prosperity, parties and excess. It was called "The American Dream".



#### Info

Description

Weight: 12.6 Kg



#### Finishes

finishes BASIC Ref. 54466 white 2001 ecru 2003 tortora 2004 cream 2017 camel 2020 clay 2022 garnet 2015 brown 2008 green 2016 blue 2018 black 2002 gray 2005 anthracite 2006 ecru granite cream granite



ice 2101

Matt Polyethylene

#### Ambients