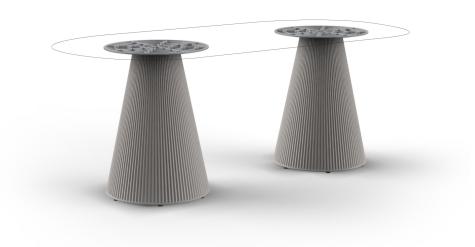

### Gatsby doble\_base Ø50x73cm s50 by Ramón Esteve

The Gatsby collection, elegantly designed by <u>Ramón Esteve</u> for <u>Vondom</u>, embodies the essence of Art Deco-inspired outdoor living. Influenced by the lavish parties and opulent lifestyle of the Roaring Twenties, this collection embodies a blend of modernity and timeless sophistication.