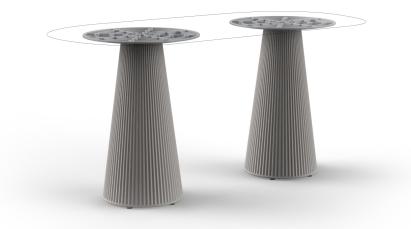

### Gatsby doble\_base Ø35x73cm s50 by Ramón Esteve

The Gatsby collection, elegantly designed by <u>Ramón Esteve</u> for <u>Vondom</u>, embodies the essence of Art Deco-inspired outdoor living. Influenced by the lavish parties and opulent lifestyle of the Roaring Twenties, this collection embodies a blend of modernity and timeless sophistication.