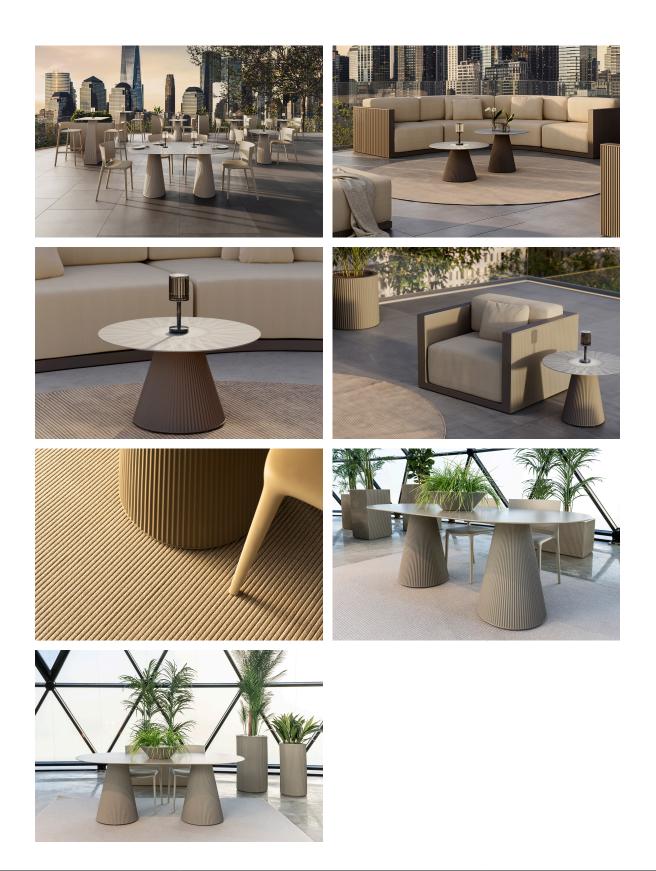

nce of Art Deco-inspired outdoor living. Influenced by the lavish parties and opulent lifestyle of the Roaring Twenties, this collection embodies a blend of modernity and timeless sophistication.

"Something new, extraordinary, beautiful, simple but sophisticatedly designed" said Francis Scott Fitzgerald of his goals for the novel he was about to write, The Great Gatsby was born in a time of prosperity, parties and excess. It was called "The American Dream".



### Info

#### Description

Weight: 8.4 Kg



62¼"x 31"

Vondom USA

#### **Finishes**

finishes BASIC Ref. 54465 white 2001 ecru 2003 tortora 2004 cream 2017 camel 2020 clay 2022 garnet 2015 brown 2008 green 2016 blue 2018 black 2002 gray 2005 anthracite 2006 ecru granite cream granite



ice 2101

Matt Polyethylene

### Ambients