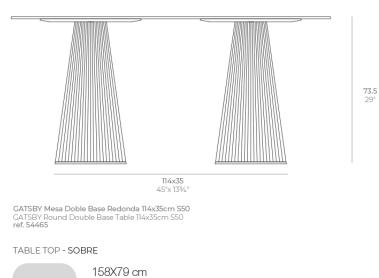

Products / Dining Tables / Gatsby Doble\_base ø35x73cm S50

### Gatsby doble\_base Ø35x73cm s50 by Ramón Esteve

The Gatsby collection, elegantly designed by <u>Ramón Esteve</u> for <u>Vondom</u>, embodies the essence of Art Deco-inspired outdoor living. Influenced by the lavish parties and opulent lifestyle of the Roaring Twenties, this collection embodies a blend of modernity and timeless sophistication.

"Something new, extraordinary, beautiful, simple but sophisticatedly designed" said Francis Scott Fitzgerald of his goals for the novel he was about to write, The Great Gatsby was born in a time of prosperity, parties and excess. It was called "The American Dream".



### Info

#### Description

Weight: 8.4 Kg



62¼"x 31"

Vondom USA

#### **Finishes**

finishes BASIC Ref. 54465 white 2001 ecru 2003 tortora 2004 cream 2017 camel 2020 clay 2022 garnet 2015 brown 2008 green 2016 blue 2018 black 2002 gray 2005 anthracite 2006 ecru granite cream granite



ice 2101

Matt Polyethylene

### Ambients