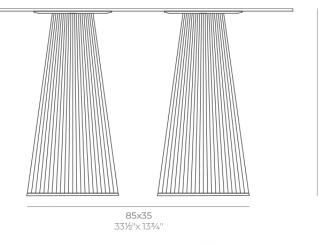

#### Weight: 8.4 Kg

**73** 28³⁄4"

GATSBY Mesa Doble Base Redonda 85x35cm S30 GATSBY Round Double Base Table 85x35cm S30 ref. 54464

TABLE TOP - SOBRE