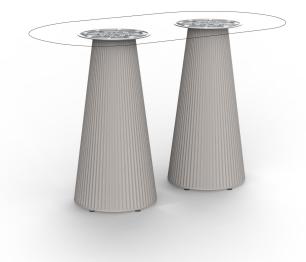

Products / Dining Tables / Gatsby Doble\_base ø35x73cm S30

## Gatsby doble\_base Ø35x73cm s30 by Ramón Esteve

The Gatsby collection, elegantly designed by <u>Ramón Esteve</u> for <u>Vondom</u>, embodies the essence of Art Deco-inspired outdoor living. Influenced by the lavish parties and opulent lifestyle of the Roaring Twenties, this collection embodies a blend of modernity and timeless sophistication.

#### Weight: 8.4 Kg

**73** 28³⁄4"

GATSBY Mesa Doble Base Redonda 85x35cm S30 GATSBY Round Double Base Table 85x35cm S30 ref. 54464

TABLE TOP - SOBRE