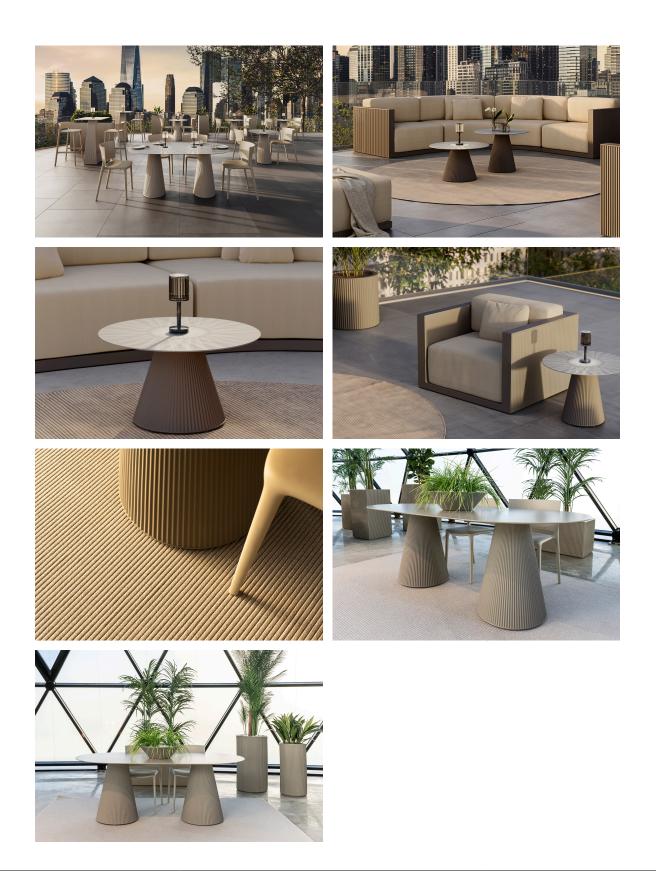

enties, this collection embodies a blend of modernity and timeless sophistication.

"Something new, extraordinary, beautiful, simple but sophisticatedly designed" said Francis Scott Fitzgerald of his goals for the novel he was about to write, The Great Gatsby was born in a time of prosperity, parties and excess. It was called "The American Dream".



### Info

#### Description

#### Weight: 8.4 Kg



**73** 28³⁄4"

GATSBY Mesa Doble Base Redonda 85x35cm S30 GATSBY Round Double Base Table 85x35cm S30 ref. 54464

TABLE TOP - SOBRE



#### Finishes

finishes BASIC Ref. 54464 white 2001 ecru 2003 tortora 2004 cream 2017 camel 2020 clay 2022 garnet 2015 brown 2008 green 2016 blue 2018 black 2002 gray 2005 anthracite 2006 ecru granite cream granite



ice 2101

Matt Polyethylene

#### Ambients