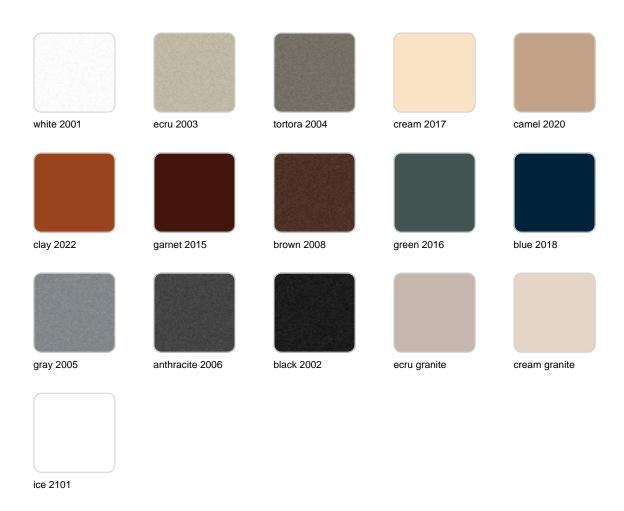

Products / High Tables / Gatsby Base 30x30x105cm S50

## Gatsby base 30x30x105cm s50

by Ramón Esteve

The Gatsby collection, elegantly designed by <u>Ramón Esteve</u> for <u>Vondom</u>, embodies the essence of Art Deco-inspired outdoor living. Influenced by the lavish parties and opulent lifestyle of the Roaring Twenties, this collection embodies a blend of modernity and timeless sophistication.

"Something new, extraordinary, beautiful, simple but sophisticatedly designed" said Francis Scott Fitzgerald of his goals for the novel he was about to write, The Great Gatsby was born in a time of prosperity, parties and excess. It was called "The American Dream".





## Info

## Description

Weight: 8.4 Kg





### **Finishes**

### finishes

#### BASIC Ref. 54463



Matt Polyethylene

# **VOUDOM**

## **Ambients**