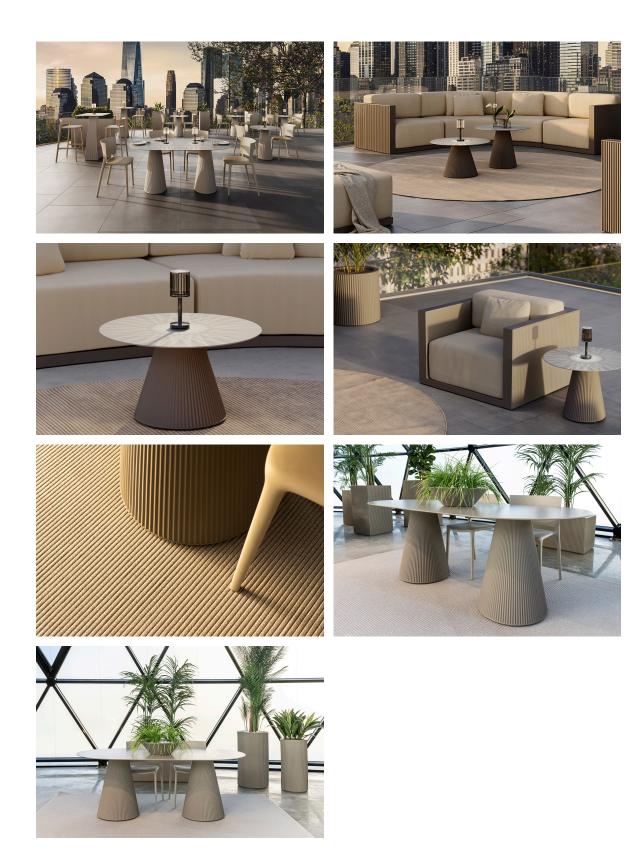

Gatsby Base 30x30x105cm S50

## Gatsby base 30x30x105cm s50

by Ramón Esteve

The Gatsby collection, elegantly designed by <u>Ramón Esteve</u> for <u>Vondom</u>, embodies the essence of Art Deco-inspired outdoor living. Influenced by the lavish parties and opulent lifestyle of the Roaring Twenties, this collection embodies a blend of modernity and timeless sophistication.

"Something new, extraordinary, beautiful, simple but sophisticatedly designed" said Francis Scott Fitzgerald of his goals for the novel he was about to write, The Great Gatsby was born in a time of prosperity, parties and excess. It was called "The American Dream".





## Info

## Description

Weight: 8.4 Kg





### **Finishes**

### finishes

#### BASIC Ref. 54463



Matt Polyethylene

# **VOUDOM**

## **Ambients**