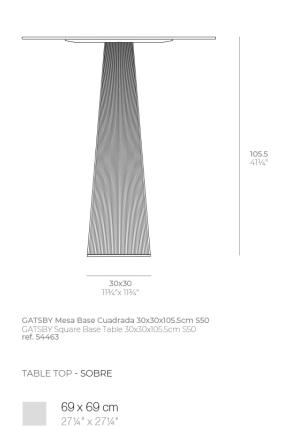

Products / High Tables / Gatsby Base 30x30x105cm S50

## Gatsby base 30x30x105cm s50

by Ramón Esteve

The Gatsby collection, elegantly designed by <u>Ramón Esteve</u> for <u>Vondom</u>, embodies the essence of Art Deco-inspired outdoor living. Influenced by the lavish parties and opulent lifestyle of the Roaring Twenties, this collection embodies a blend of modernity and timeless sophistication.

"Something new, extraordinary, beautiful, simple but sophisticatedly designed" said Francis Scott Fitzgerald of his goals for the novel he was about to write, The Great Gatsby was born in a time of prosperity, parties and excess. It was called "The American Dream".





## Info

## Description

Weight: 8.4 Kg





### **Finishes**

### finishes

#### BASIC Ref. 54463



Matt Polyethylene

# **VOUDOM**

## **Ambients**