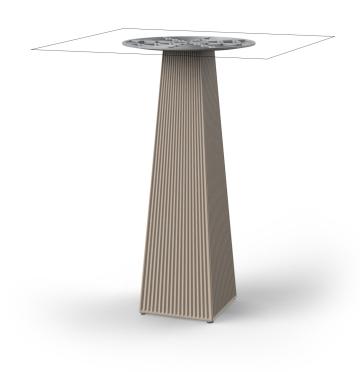

## Gatsby base 30x30x105cm s50

by Ramón Esteve

The Gatsby collection, elegantly designed by <u>Ramón Esteve</u> for <u>Vondom</u>, embodies the essence of Art Deco-inspired outdoor living. Influenced by the lavish parties and opulent lifestyle of the Roaring Twenties, this collection embodies a blend of modernity and timeless sophistication.

#### BASIC Ref. 54463

Matt Polyethylene