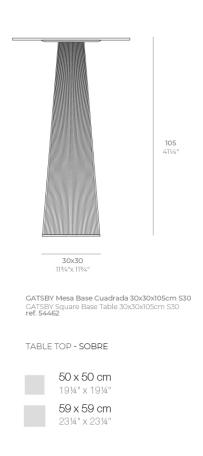

Products / High Tables / Gatsby Base 30x30x105cm S30

# Gatsby base 30x30x105cm s30

by Ramón Esteve

The Gatsby collection, elegantly designed by <u>Ramón Esteve</u> for <u>Vondom</u>, embodies the essence of Art Deco-inspired outdoor living. Influenced by the lavish parties and opulent lifestyle of the Roaring Twenties, this collection embodies a blend of modernity and timeless sophistication.

"Something new, extraordinary, beautiful, simple but sophisticatedly designed" said Francis Scott Fitzgerald of his goals for the novel he was about to write, The Great Gatsby was born in a time of prosperity, parties and excess. It was called "The American Dream".





## Info

# Description

Weight: 8.4 Kg





### **Finishes**

#### finishes

#### BASIC Ref. 54462



Matt Polyethylene

# **VOUDOM**

## **Ambients**