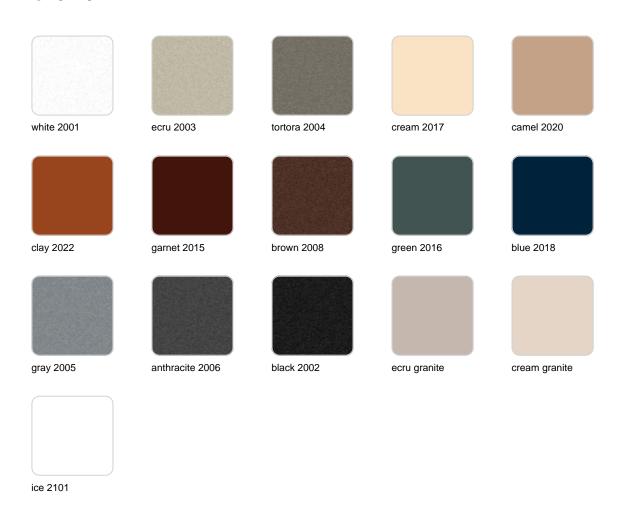

Products / High Tables / Gatsby Base 30x30x105cm S30

# Gatsby base 30x30x105cm s30

by Ramón Esteve

The Gatsby collection, elegantly designed by <u>Ramón Esteve</u> for <u>Vondom</u>, embodies the essence of Art Deco-inspired outdoor living. Influenced by the lavish parties and opulent lifestyle of the Roaring Twenties, this collection embodies a blend of modernity and timeless sophistication.

"Something new, extraordinary, beautiful, simple but sophisticatedly designed" said Francis Scott Fitzgerald of his goals for the novel he was about to write, The Great Gatsby was born in a time of prosperity, parties and excess. It was called "The American Dream".





## Info

# Description

Weight: 8.4 Kg





### **Finishes**

#### finishes

#### BASIC Ref. 54462



Matt Polyethylene

# **VOUDOM**

## **Ambients**