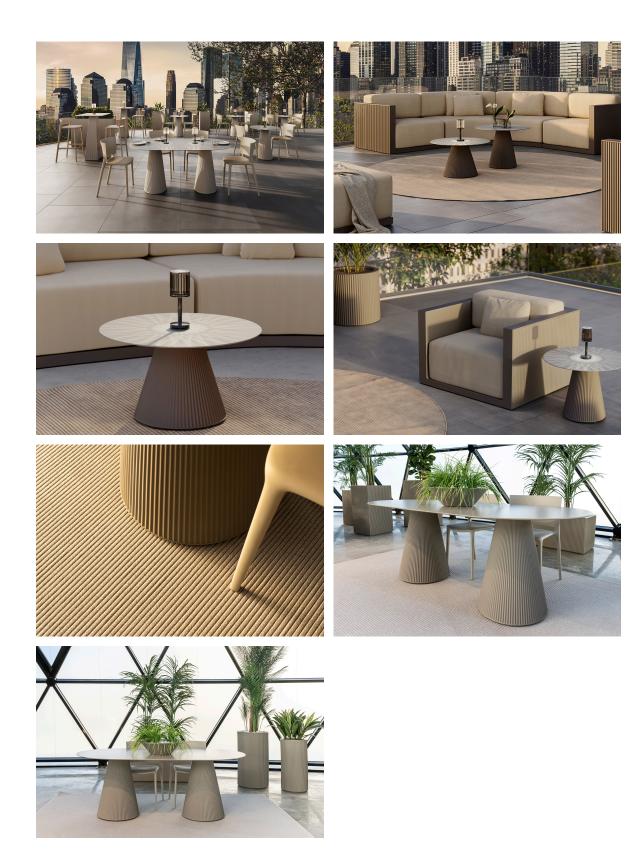

/ Gatsby Base 30x30x105cm S30

# Gatsby base 30x30x105cm s30

by Ramón Esteve

The Gatsby collection, elegantly designed by <u>Ramón Esteve</u> for <u>Vondom</u>, embodies the essence of Art Deco-inspired outdoor living. Influenced by the lavish parties and opulent lifestyle of the Roaring Twenties, this collection embodies a blend of modernity and timeless sophistication.

"Something new, extraordinary, beautiful, simple but sophisticatedly designed" said Francis Scott Fitzgerald of his goals for the novel he was about to write, The Great Gatsby was born in a time of prosperity, parties and excess. It was called "The American Dream".





## Info

# Description

Weight: 8.4 Kg





### **Finishes**

#### finishes

#### BASIC Ref. 54462



Matt Polyethylene

# **VOUDOM**

## **Ambients**