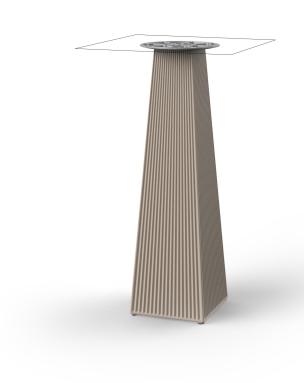

# Gatsby base 30x30x105cm s30

by Ramón Esteve

The Gatsby collection, elegantly designed by <u>Ramón Esteve</u> for <u>Vondom</u>, embodies the essence of Art Deco-inspired outdoor living. Influenced by the lavish parties and opulent lifestyle of the Roaring Twenties, this collection embodies a blend of modernity and timeless sophistication.

#### BASIC Ref. 54462

Matt Polyethylene