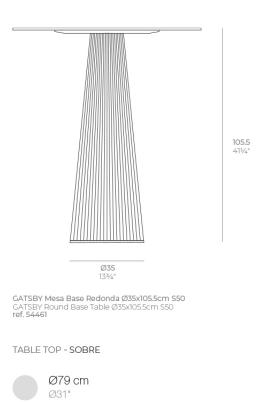

Products / High Tables / Gatsby Base ø35x105cm S50

#### Description

Weight: 9.1 Kg