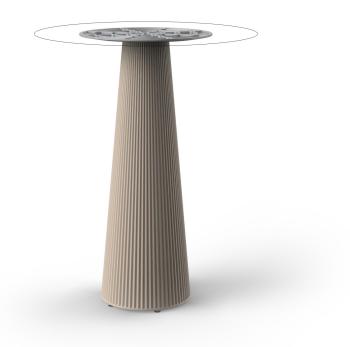

Products / High Tables / Gatsby Base ø35x105cm S50

### Gatsby base Ø35x105cm s50 by Ramón Esteve

The Gatsby collection, elegantly designed by <u>Ramón Esteve</u> for <u>Vondom</u>, embodies the essence of Art Deco-inspired outdoor living. Influenced by the lavish parties and opulent lifestyle of the Roaring Twenties, this collection embodies a blend of modernity and timeless sophistication.