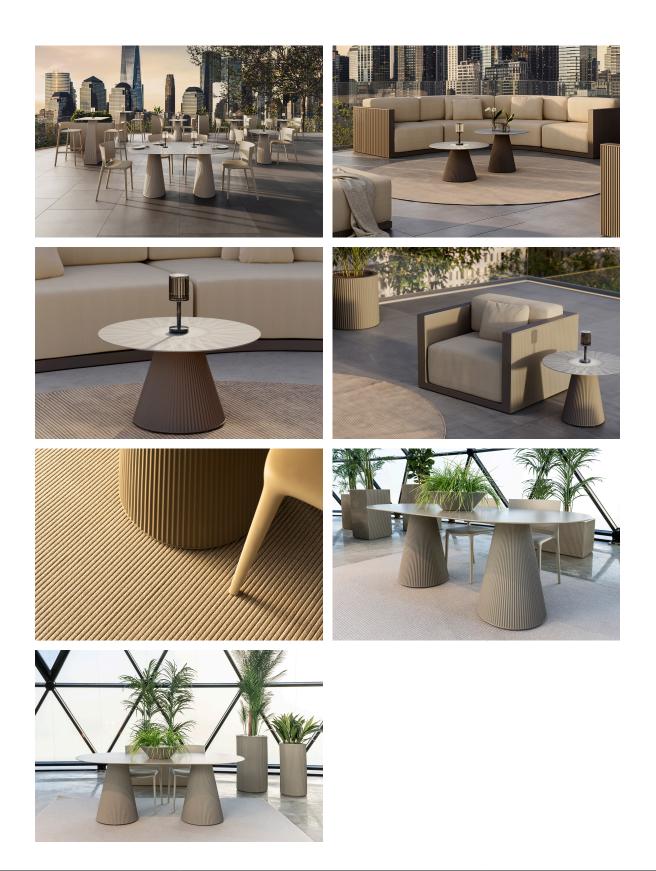

ndom</u>, embodies the essence of Art Deco-inspired outdoor living. Influenced by the lavish parties and opulent lifestyle of the Roaring Twenties, this collection embodies a blend of modernity and timeless sophistication.

"Something new, extraordinary, beautiful, simple but sophisticatedly designed" said Francis Scott Fitzgerald of his goals for the novel he was about to write, The Great Gatsby was born in a time of prosperity, parties and excess. It was called "The American Dream".



### Info

#### Description

Weight: 9.1 Kg



#### Finishes

finishes BASIC Ref. 54461 white 2001 ecru 2003 tortora 2004 cream 2017 camel 2020 clay 2022 garnet 2015 brown 2008 green 2016 blue 2018 black 2002 gray 2005 anthracite 2006 ecru granite cream granite



ice 2101

Matt Polyethylene

### Ambients