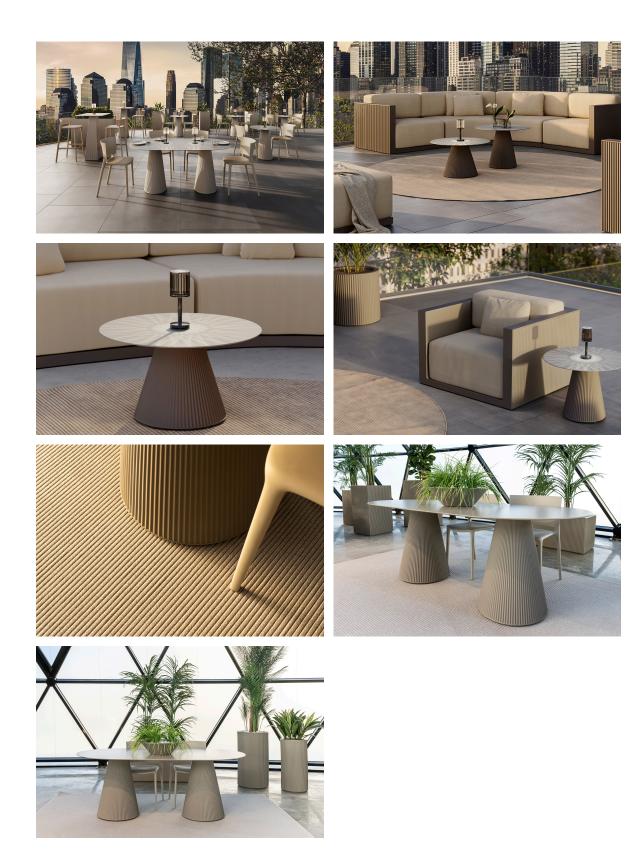

es the essence of Art Deco-inspired outdoor living. Influenced by the lavish parties and opulent lifestyle of the Roaring Twenties, this collection embodies a blend of modernity and timeless sophistication.

"Something new, extraordinary, beautiful, simple but sophisticatedly designed" said Francis Scott Fitzgerald of his goals for the novel he was about to write, The Great Gatsby was born in a time of prosperity, parties and excess. It was called "The American Dream".





### Info

#### Description

Weight: 6 Kg



GATSBY Mesa Base Redonda Ø35x105cm S30 GATSBY Round Base Table Ø35x105cm S30 ref. 54460

TABLE TOP - SOBRE

Ø50 cm Ø19¼"

Ø59 cm Ø231/4"

Ø69 cm Ø27¼"

## **VOUDOM**

#### **Finishes**

#### finishes

#### BASIC Ref. 54460



Matt Polyethylene

# **VOUDOM**

### **Ambients**