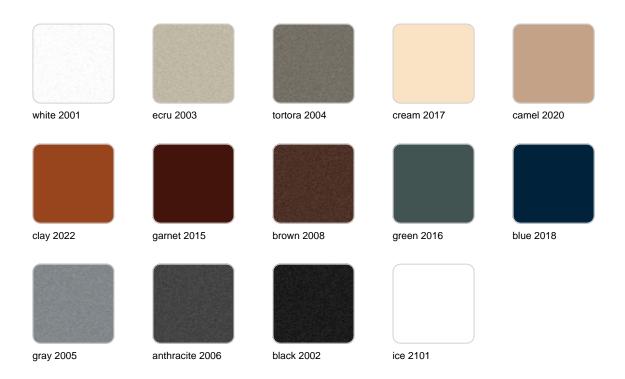

gned by <u>Ramón Esteve</u> for <u>Vondom</u>, embodies the essence of Art Deco-inspired outdoor living. Influenced by the lavish parties and opulent lifestyle of the Roaring Twenties, this collection embodies a blend of modernity and timeless sophistication.

"Something new, extraordinary, beautiful, simple but sophisticatedly designed" said Francis Scott Fitzgerald of his goals for the novel he was about to write, The Great Gatsby was born in a time of prosperity, parties and excess. It was called "The American Dream".





### Info

#### Description

Weight: 6 Kg



GATSBY Mesa Base Redonda Ø35x105cm S30 GATSBY Round Base Table Ø35x105cm S30 ref. 54460

TABLE TOP - SOBRE

Ø50 cm Ø19¼"

Ø59 cm Ø231/4"

Ø69 cm Ø27¼"

## **VOUDOM**

#### **Finishes**

#### finishes

#### BASIC Ref. 54460



Matt Polyethylene

# **VOUDOM**

### **Ambients**