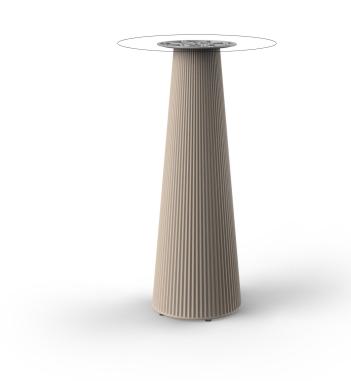

Products / High Tables / Gatsby Base ø35x105cm S30

### Gatsby base ø35x105cm s30

by Ramón Esteve

The Gatsby collection, elegantly designed by <u>Ramón Esteve</u> for <u>Vondom</u>, embodies the essence of Art Deco-inspired outdoor living. Influenced by the lavish parties and opulent lifestyle of the Roaring Twenties, this collection embodies a blend of modernity and timeless sophistication.

#### Description

Weight: 6 Kg

GATSBY Mesa Base Redonda Ø35x105cm S30 GATSBY Round Base Table Ø35x105cm S30 ref. 54460

TABLE TOP - SOBRE

Ø50 cm Ø19¼"

Ø59 cm Ø231/4"

Ø69 cm Ø27¼"