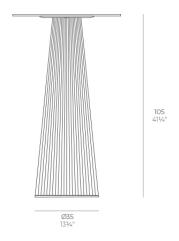

#### Description

Weight: 6 Kg

GATSBY Mesa Base Redonda Ø35x105cm S30 GATSBY Round Base Table Ø35x105cm S30 ref. 54460

TABLE TOP - SOBRE

Ø50 cm Ø19¼"

Ø59 cm Ø231/4"

Ø69 cm Ø27¼"