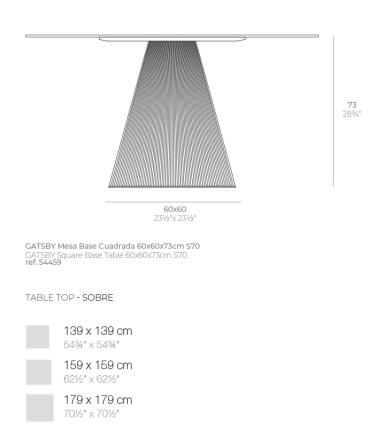

Products / Dining Tables / Gatsby Base 60x60x73cm S70

# Gatsby base 60x60x73cm s70

by Ramón Esteve

The Gatsby collection, elegantly designed by <u>Ramón Esteve</u> for <u>Vondom</u>, embodies the essence of Art Deco-inspired outdoor living. Influenced by the lavish parties and opulent lifestyle of the Roaring Twenties, this collection embodies a blend of modernity and timeless sophistication.

"Something new, extraordinary, beautiful, simple but sophisticatedly designed" said Francis Scott Fitzgerald of his goals for the novel he was about to write, The Great Gatsby was born in a time of prosperity, parties and excess. It was called "The American Dream".



# **VOUDOM**

## Info

### Description

Weight: 12.4 Kg





### **Finishes**

#### finishes

#### BASIC Ref. 54459



Matt Polyethylene

# **VOUDOM**

## **Ambients**