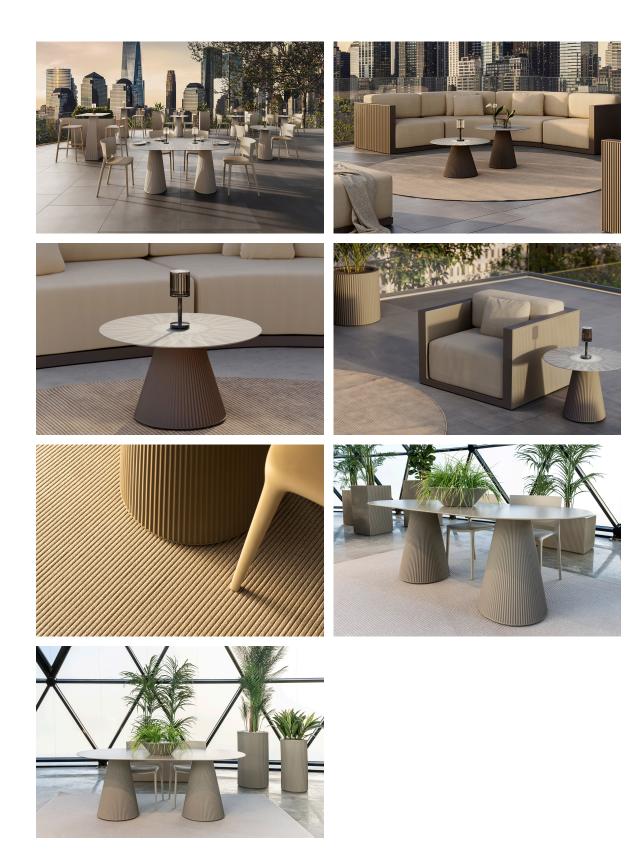

60x60x73cm S70

# Gatsby base 60x60x73cm s70

by Ramón Esteve

The Gatsby collection, elegantly designed by <u>Ramón Esteve</u> for <u>Vondom</u>, embodies the essence of Art Deco-inspired outdoor living. Influenced by the lavish parties and opulent lifestyle of the Roaring Twenties, this collection embodies a blend of modernity and timeless sophistication.

"Something new, extraordinary, beautiful, simple but sophisticatedly designed" said Francis Scott Fitzgerald of his goals for the novel he was about to write, The Great Gatsby was born in a time of prosperity, parties and excess. It was called "The American Dream".



# **VOUDOM**

## Info

### Description

Weight: 12.4 Kg





### **Finishes**

#### finishes

#### BASIC Ref. 54459



Matt Polyethylene

# **VOUDOM**

## **Ambients**