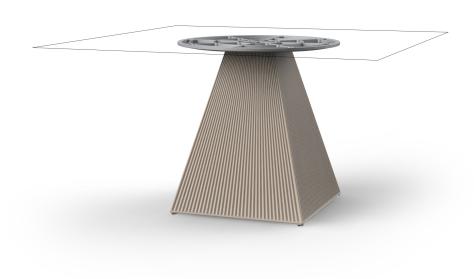

Products / Dining Tables / Gatsby Base 60x60x73cm S70

# Gatsby base 60x60x73cm s70

by Ramón Esteve

The Gatsby collection, elegantly designed by <u>Ramón Esteve</u> for <u>Vondom</u>, embodies the essence of Art Deco-inspired outdoor living. Influenced by the lavish parties and opulent lifestyle of the Roaring Twenties, this collection embodies a blend of modernity and timeless sophistication.