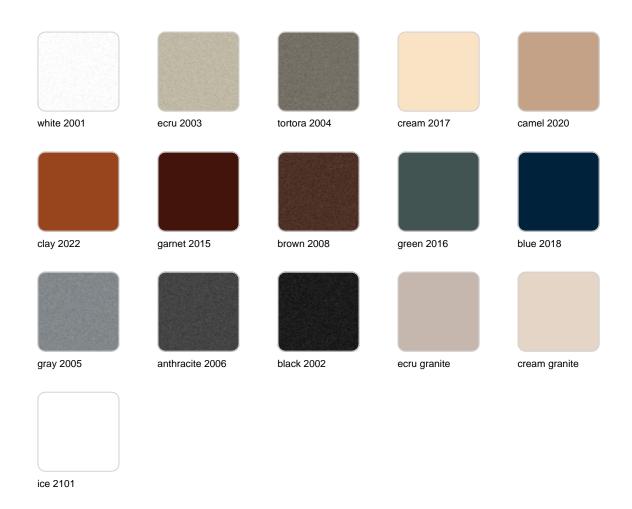

Products / Dining Tables / Gatsby Base 60x60x73cm S70

# Gatsby base 60x60x73cm s70

by Ramón Esteve

The Gatsby collection, elegantly designed by <u>Ramón Esteve</u> for <u>Vondom</u>, embodies the essence of Art Deco-inspired outdoor living. Influenced by the lavish parties and opulent lifestyle of the Roaring Twenties, this collection embodies a blend of modernity and timeless sophistication.

"Something new, extraordinary, beautiful, simple but sophisticatedly designed" said Francis Scott Fitzgerald of his goals for the novel he was about to write, The Great Gatsby was born in a time of prosperity, parties and excess. It was called "The American Dream".



# **VOUDOM**

## Info

### Description

Weight: 12.4 Kg





### **Finishes**

#### finishes

#### BASIC Ref. 54459



Matt Polyethylene

# **VOUDOM**

## **Ambients**