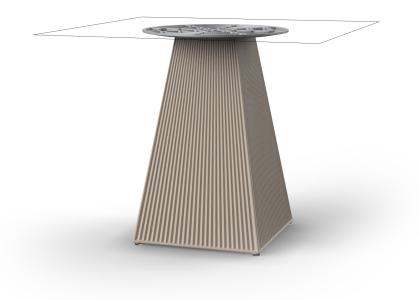

# Gatsby base 45x45x73cm s50 by Ramón Esteve

The Gatsby collection, elegantly designed by <u>Ramón Esteve</u> for <u>Vondom</u>, embodies the essence of Art Deco-inspired outdoor living. Influenced by the lavish parties and opulent lifestyle of the Roaring Twenties, this collection embodies a blend of modernity and timeless sophistication.

#### Description

Weight: 9.5 Kg

**73** 28¾"

GATSBY Mesa Base Cuadrada 45x45x73cm S50 GATSBY Square Base Table 45x45x73cm S50 ref. 54458

TABLE TOP - SOBRE

119 x 119 cm 46¾" × 46¾"