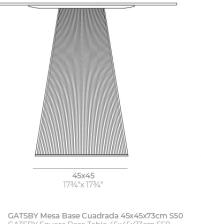

#### Description

Weight: 9.5 Kg

**73** 28¾"

GATSBY Mesa Base Cuadrada 45x45x73cm S50 GATSBY Square Base Table 45x45x73cm S50 ref. 54458

TABLE TOP - SOBRE

119 x 119 cm 46¾" × 46¾"