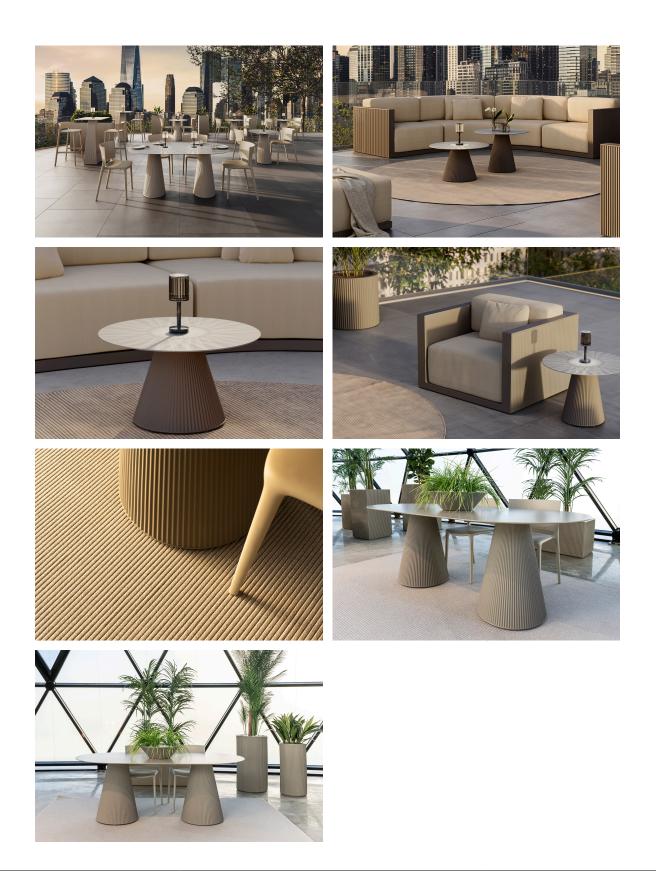

meless sophistication.

"Something new, extraordinary, beautiful, simple but sophisticatedly designed" said Francis Scott Fitzgerald of his goals for the novel he was about to write, The Great Gatsby was born in a time of prosperity, parties and excess. It was called "The American Dream".



# **VONDOM**

#### Info

#### Description

Weight: 9.5 Kg



**73** 28¾"

GATSBY Mesa Base Cuadrada 45x45x73cm S50 GATSBY Square Base Table 45x45x73cm S50 ref. 54458

TABLE TOP - SOBRE





119 x 119 cm 46¾" × 46¾"

# **VOИDOM**

#### Finishes

finishes BASIC Ref. 54458 white 2001 ecru 2003 tortora 2004 cream 2017 camel 2020 clay 2022 garnet 2015 brown 2008 green 2016 blue 2018 black 2002 gray 2005 anthracite 2006 ecru granite cream granite



ice 2101

Matt Polyethylene

## **VOИDOM**

#### Ambients



## **VOИDOM**