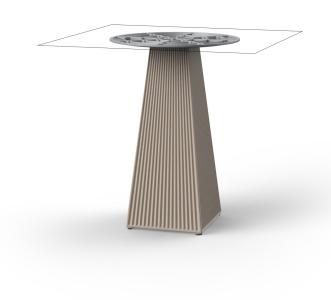

# Gatsby base 30x30x73cm s50

by Ramón Esteve

The Gatsby collection, designed by <u>Ramón Esteve</u> for <u>Vondom</u>, is reminiscent of Art Déco lighting. Those roaring twenties. "Something new, extraordinary, beautiful, simple but sophisticatedly designed" said Francis Scott Fitzgerald of his goals for the novel he was about to write. The Great Gatsby was born in a time of prosperity, parties and excess. It was called "The American Dream".

#### Description

Weight: 6 Kg

GATSBY Mesa Base Cuadrada 30x30x73.5cm S50 GATSBY Square Base Table 30x30x73.5cm S50 ref. 54457

TABLE TOP - SOBRE