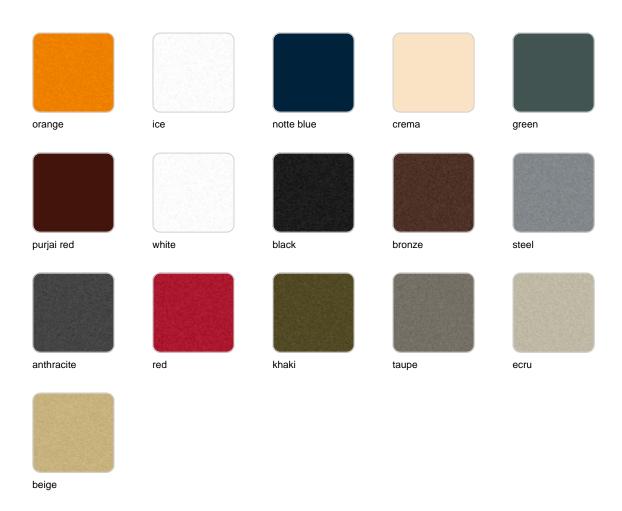

Products / Dining Tables / Gatsby Base 30x30x73cm S50

# Gatsby base 30x30x73cm s50

by Ramón Esteve

The Gatsby collection, designed by <u>Ramón Esteve</u> for <u>Vondom</u>, is reminiscent of Art Déco lighting. Those roaring twenties. "Something new, extraordinary, beautiful, simple but sophisticatedly designed" said Francis Scott Fitzgerald of his goals for the novel he was about to write. The Great Gatsby was born in a time of prosperity, parties and excess. It was called "The American Dream".





## Info

#### Description

Weight: 6 Kg



GATSBY Mesa Base Cuadrada 30x30x73.5cm S50 GATSBY Square Base Table 30x30x73.5cm S50 ref. 54457

TABLE TOP - SOBRE





### **Finishes**

#### finishes

#### BASIC Ref. 54457



Matt Polyethylene

# **VOUDOM**

## **Ambients**