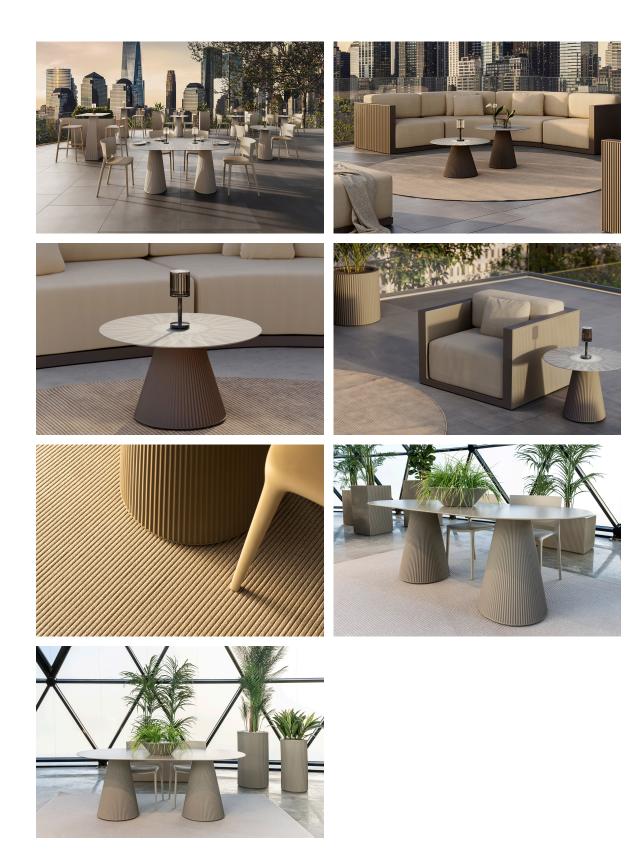

# Gatsby base 30x30x73cm s50

by Ramón Esteve

The Gatsby collection, designed by <u>Ramón Esteve</u> for <u>Vondom</u>, is reminiscent of Art Déco lighting. Those roaring twenties. "Something new, extraordinary, beautiful, simple but sophisticatedly designed" said Francis Scott Fitzgerald of his goals for the novel he was about to write. The Great Gatsby was born in a time of prosperity, parties and excess. It was called "The American Dream".

#### Description

Weight: 6 Kg

GATSBY Mesa Base Cuadrada 30x30x73.5cm S50 GATSBY Square Base Table 30x30x73.5cm S50 ref. 54457

TABLE TOP - SOBRE

#### BASIC Ref. 54457

Matt Polyethylene