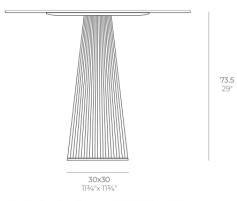

#### Description

Weight: 6 Kg

GATSBY Mesa Base Cuadrada 30x30x73.5cm S50 GATSBY Square Base Table 30x30x73.5cm S50 ref. 54457

TABLE TOP - SOBRE