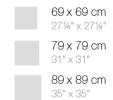

#### Description

Weight: 6 Kg

GATSBY Mesa Base Cuadrada 30x30x73.5cm S50 GATSBY Square Base Table 30x30x73.5cm S50 ref. 54457

TABLE TOP - SOBRE