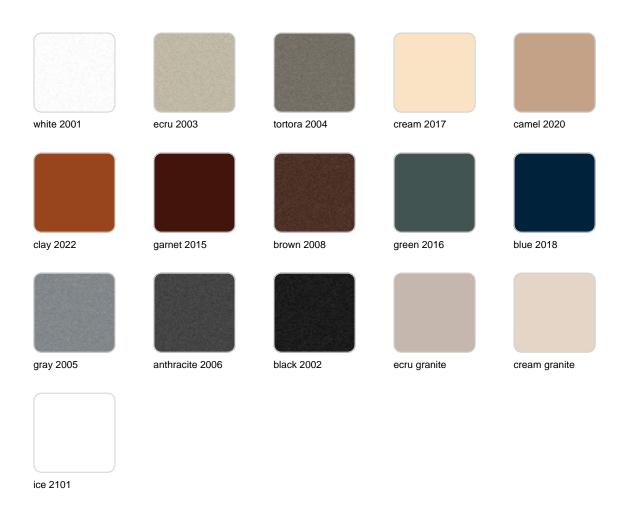

Products / Dining Tables / Gatsby Base ø65x73cm S70

## Gatsby base ø65x73cm s70

by Ramón Esteve

The Gatsby collection, elegantly designed by <u>Ramón Esteve</u> for <u>Vondom</u>, embodies the essence of Art Deco-inspired outdoor living. Influenced by the lavish parties and opulent lifestyle of the Roaring Twenties, this collection embodies a blend of modernity and timeless sophistication.

"Something new, extraordinary, beautiful, simple but sophisticatedly designed" said Francis Scott Fitzgerald of his goals for the novel he was about to write, The Great Gatsby was born in a time of prosperity, parties and excess. It was called "The American Dream".





## Info

## Description

Weight: 8 Kg





## **Finishes**

### finishes

#### BASIC Ref. 54455



Matt Polyethylene

# **VOUDOM**

## **Ambients**