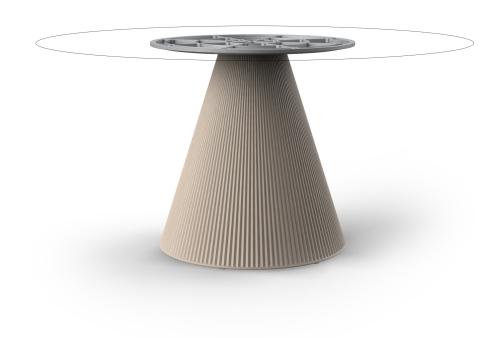

## Gatsby base ø65x73cm s70

by Ramón Esteve

The Gatsby collection, elegantly designed by <u>Ramón Esteve</u> for <u>Vondom</u>, embodies the essence of Art Deco-inspired outdoor living. Influenced by the lavish parties and opulent lifestyle of the Roaring Twenties, this collection embodies a blend of modernity and timeless sophistication.

#### BASIC Ref. 54455

Matt Polyethylene