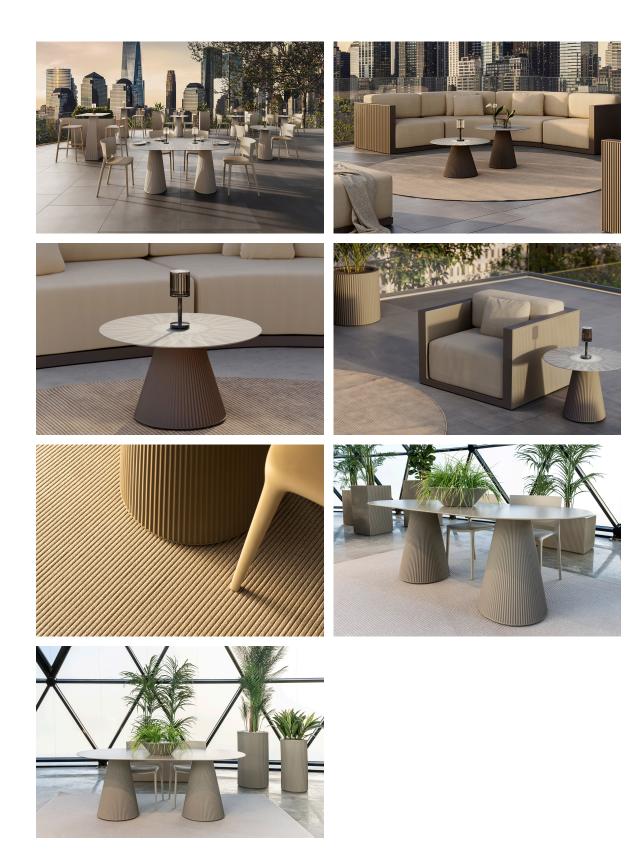

Tables / Gatsby Base ø65x73cm S70

## Gatsby base ø65x73cm s70

by Ramón Esteve

The Gatsby collection, elegantly designed by <u>Ramón Esteve</u> for <u>Vondom</u>, embodies the essence of Art Deco-inspired outdoor living. Influenced by the lavish parties and opulent lifestyle of the Roaring Twenties, this collection embodies a blend of modernity and timeless sophistication.

"Something new, extraordinary, beautiful, simple but sophisticatedly designed" said Francis Scott Fitzgerald of his goals for the novel he was about to write, The Great Gatsby was born in a time of prosperity, parties and excess. It was called "The American Dream".





## Info

## Description

Weight: 8 Kg





## **Finishes**

### finishes

#### BASIC Ref. 54455



Matt Polyethylene

# **VOUDOM**

## **Ambients**