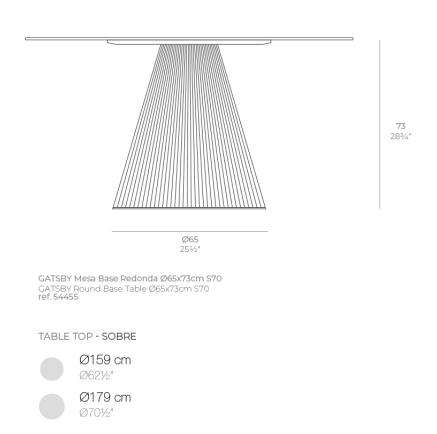

Products / Dining Tables / Gatsby Base ø65x73cm S70

## Gatsby base ø65x73cm s70

by Ramón Esteve

The Gatsby collection, elegantly designed by <u>Ramón Esteve</u> for <u>Vondom</u>, embodies the essence of Art Deco-inspired outdoor living. Influenced by the lavish parties and opulent lifestyle of the Roaring Twenties, this collection embodies a blend of modernity and timeless sophistication.

"Something new, extraordinary, beautiful, simple but sophisticatedly designed" said Francis Scott Fitzgerald of his goals for the novel he was about to write, The Great Gatsby was born in a time of prosperity, parties and excess. It was called "The American Dream".





## Info

## Description

Weight: 8 Kg





## **Finishes**

### finishes

#### BASIC Ref. 54455



Matt Polyethylene

# **VOUDOM**

## **Ambients**