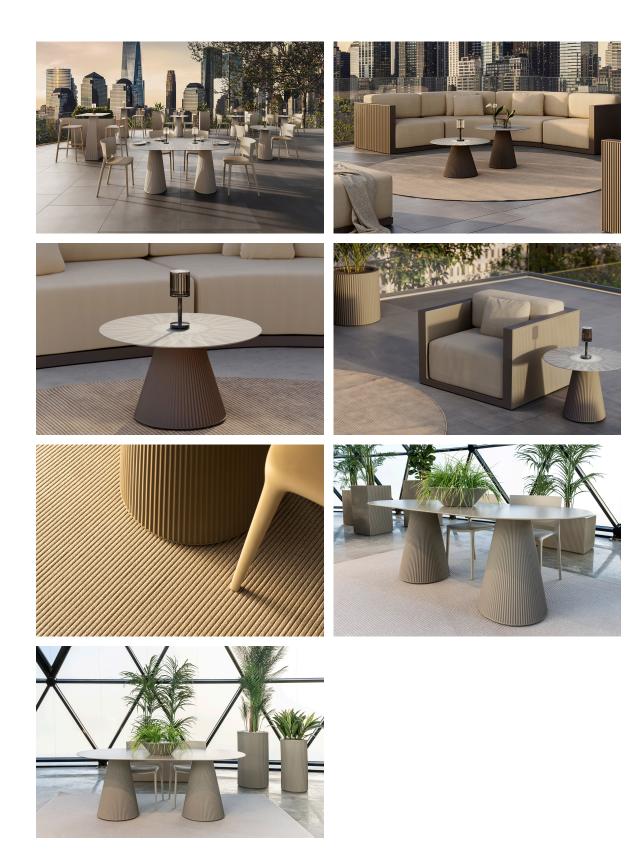

ables / Gatsby Base ø50x73cm S50

# Gatsby base ø50x73cm s50

by Ramón Esteve

The Gatsby collection, elegantly designed by <u>Ramón Esteve</u> for <u>Vondom</u>, embodies the essence of Art Deco-inspired outdoor living. Influenced by the lavish parties and opulent lifestyle of the Roaring Twenties, this collection embodies a blend of modernity and timeless sophistication.

"Something new, extraordinary, beautiful, simple but sophisticatedly designed" said Francis Scott Fitzgerald of his goals for the novel he was about to write, The Great Gatsby was born in a time of prosperity, parties and excess. It was called "The American Dream".





## Info

# Description

Weight: 6.3 Kg





### **Finishes**

#### finishes

#### BASIC Ref. 54454



Matt Polyethylene

# **VOUDOM**

## **Ambients**