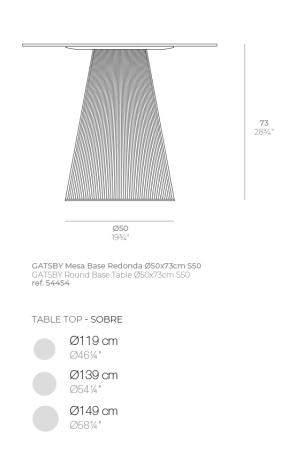

Products / Dining Tables / Gatsby Base ø50x73cm S50

# Gatsby base ø50x73cm s50

by Ramón Esteve

The Gatsby collection, elegantly designed by <u>Ramón Esteve</u> for <u>Vondom</u>, embodies the essence of Art Deco-inspired outdoor living. Influenced by the lavish parties and opulent lifestyle of the Roaring Twenties, this collection embodies a blend of modernity and timeless sophistication.

"Something new, extraordinary, beautiful, simple but sophisticatedly designed" said Francis Scott Fitzgerald of his goals for the novel he was about to write, The Great Gatsby was born in a time of prosperity, parties and excess. It was called "The American Dream".





## Info

# Description

Weight: 6.3 Kg





### **Finishes**

#### finishes

#### BASIC Ref. 54454



Matt Polyethylene

# **VOUDOM**

## **Ambients**