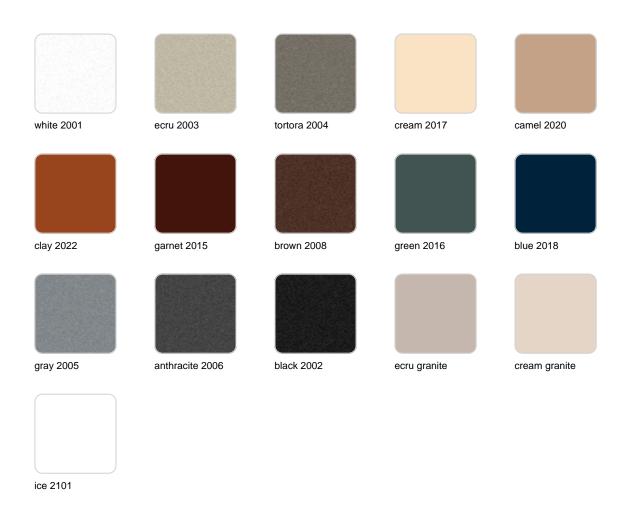

Products / Dining Tables / Gatsby Base ø50x73cm S50

# Gatsby base ø50x73cm s50

by Ramón Esteve

The Gatsby collection, elegantly designed by <u>Ramón Esteve</u> for <u>Vondom</u>, embodies the essence of Art Deco-inspired outdoor living. Influenced by the lavish parties and opulent lifestyle of the Roaring Twenties, this collection embodies a blend of modernity and timeless sophistication.

"Something new, extraordinary, beautiful, simple but sophisticatedly designed" said Francis Scott Fitzgerald of his goals for the novel he was about to write, The Great Gatsby was born in a time of prosperity, parties and excess. It was called "The American Dream".





## Info

# Description

Weight: 6.3 Kg





### **Finishes**

#### finishes

#### BASIC Ref. 54454



Matt Polyethylene

# **VOUDOM**

## **Ambients**