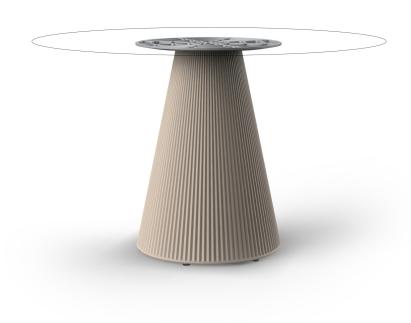

# Gatsby base ø50x73cm s50

by Ramón Esteve

The Gatsby collection, elegantly designed by <u>Ramón Esteve</u> for <u>Vondom</u>, embodies the essence of Art Deco-inspired outdoor living. Influenced by the lavish parties and opulent lifestyle of the Roaring Twenties, this collection embodies a blend of modernity and timeless sophistication.

#### BASIC Ref. 54454

Matt Polyethylene