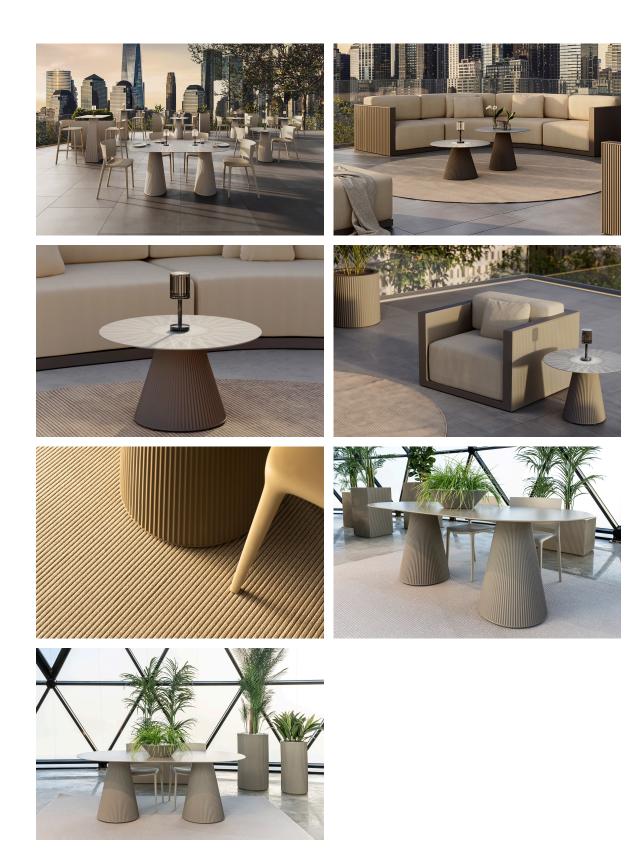

bles / Gatsby Base ø35x73cm S50

# Gatsby base ø35x73cm s50

by Ramón Esteve

The Gatsby collection, elegantly designed by <u>Ramón Esteve</u> for <u>Vondom</u>, embodies the essence of Art Deco-inspired outdoor living. Influenced by the lavish parties and opulent lifestyle of the Roaring Twenties, this collection embodies a blend of modernity and timeless sophistication.

"Something new, extraordinary, beautiful, simple but sophisticatedly designed" said Francis Scott Fitzgerald of his goals for the novel he was about to write, The Great Gatsby was born in a time of prosperity, parties and excess. It was called "The American Dream".





## Info

# Description

Weight: 6.75 Kg





### **Finishes**

#### finishes

#### BASIC Ref. 54453



Matt Polyethylene

# **VOUDOM**

## **Ambients**