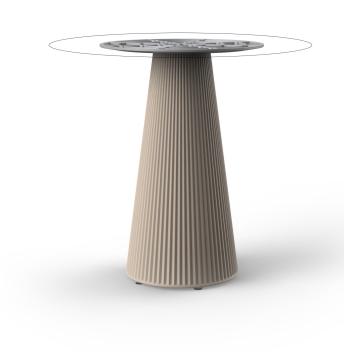

# Gatsby base ø35x73cm s50

by Ramón Esteve

The Gatsby collection, elegantly designed by <u>Ramón Esteve</u> for <u>Vondom</u>, embodies the essence of Art Deco-inspired outdoor living. Influenced by the lavish parties and opulent lifestyle of the Roaring Twenties, this collection embodies a blend of modernity and timeless sophistication.

#### BASIC Ref. 54453

Matt Polyethylene