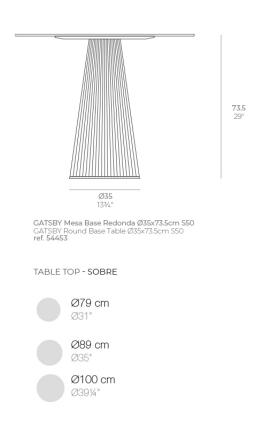

Products / Dining Tables / Gatsby Base ø35x73cm S50

# Gatsby base ø35x73cm s50

by Ramón Esteve

The Gatsby collection, elegantly designed by <u>Ramón Esteve</u> for <u>Vondom</u>, embodies the essence of Art Deco-inspired outdoor living. Influenced by the lavish parties and opulent lifestyle of the Roaring Twenties, this collection embodies a blend of modernity and timeless sophistication.

"Something new, extraordinary, beautiful, simple but sophisticatedly designed" said Francis Scott Fitzgerald of his goals for the novel he was about to write, The Great Gatsby was born in a time of prosperity, parties and excess. It was called "The American Dream".





## Info

# Description

Weight: 6.75 Kg





### **Finishes**

#### finishes

#### BASIC Ref. 54453



Matt Polyethylene

# **VOUDOM**

## **Ambients**