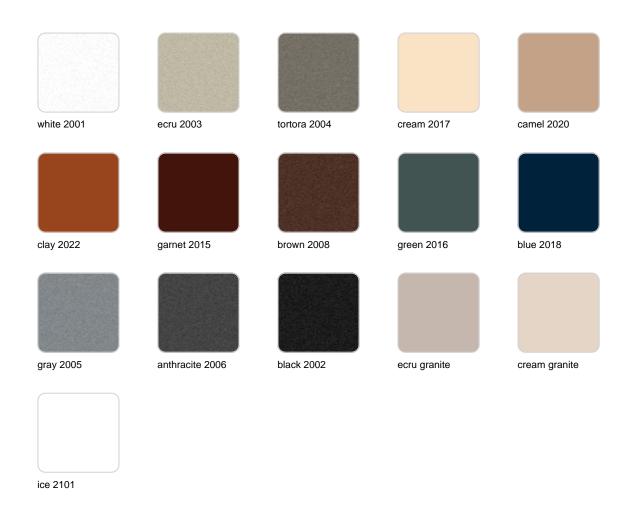

Products / Dining Tables / Gatsby Base ø35x73cm S50

# Gatsby base ø35x73cm s50

by Ramón Esteve

The Gatsby collection, elegantly designed by <u>Ramón Esteve</u> for <u>Vondom</u>, embodies the essence of Art Deco-inspired outdoor living. Influenced by the lavish parties and opulent lifestyle of the Roaring Twenties, this collection embodies a blend of modernity and timeless sophistication.

"Something new, extraordinary, beautiful, simple but sophisticatedly designed" said Francis Scott Fitzgerald of his goals for the novel he was about to write, The Great Gatsby was born in a time of prosperity, parties and excess. It was called "The American Dream".





## Info

# Description

Weight: 6.75 Kg





### **Finishes**

#### finishes

#### BASIC Ref. 54453



Matt Polyethylene

# **VOUDOM**

## **Ambients**