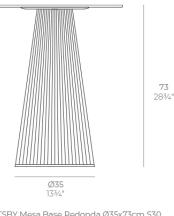

### Description

Weight: 4.2 Kg

CATSBY Mesa Base Redonda Ø35x73cm S30 GATSBY Round Base Table Ø35x73cm S30 ref. 54452