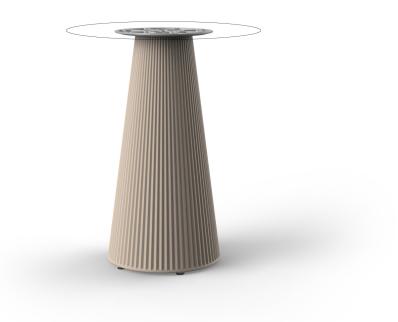

## Gatsby base Ø35x73cm s30 by Ramón Esteve

The Gatsby collection, elegantly designed by <u>Ramón Esteve</u> for <u>Vondom</u>, embodies the essence of Art Deco-inspired outdoor living. Influenced by the lavish parties and opulent lifestyle of the Roaring Twenties, this collection embodies a blend of modernity and timeless sophistication.

### Description

Weight: 4.2 Kg

CATSBY Mesa Base Redonda Ø35x73cm S30 GATSBY Round Base Table Ø35x73cm S30 ref. 54452