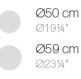

Base ø35x73cm S30

## Gatsby base Ø35x73cm s30 by Ramón Esteve

The Gatsby collection, elegantly designed by <u>Ramón Esteve</u> for <u>Vondom</u>, embodies the essence of Art Deco-inspired outdoor living. Influenced by the lavish parties and opulent lifestyle of the Roaring Twenties, this collection embodies a blend of modernity and timeless sophistication.

"Something new, extraordinary, beautiful, simple but sophisticatedly designed" said Francis Scott Fitzgerald of his goals for the novel he was about to write, The Great Gatsby was born in a time of prosperity, parties and excess. It was called "The American Dream".



# **VOИDOM**

## Info

### Description

Weight: 4.2 Kg



CATSBY Mesa Base Redonda Ø35x73cm S30 GATSBY Round Base Table Ø35x73cm S30 ref. 54452

#### TABLE TOP - SOBRE





# **VOИDOM**

### Finishes

finishes BASIC Ref. 54452 white 2001 ecru 2003 tortora 2004 cream 2017 camel 2020 clay 2022 garnet 2015 brown 2008 green 2016 blue 2018 black 2002 gray 2005 anthracite 2006 ecru granite cream granite



ice 2101

### Matt Polyethylene

## **VOИDOM**