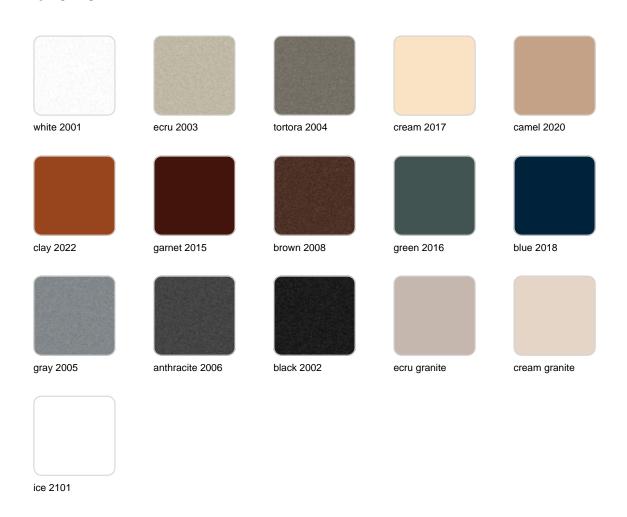

amón Esteve

The Gatsby collection, elegantly designed by <u>Ramón Esteve</u> for <u>Vondom</u>, embodies the essence of Art Deco-inspired outdoor living. Influenced by the lavish parties and opulent lifestyle of the Roaring Twenties, this collection embodies a blend of modernity and timeless sophistication.

"Something new, extraordinary, beautiful, simple but sophisticatedly designed" said Francis Scott Fitzgerald of his goals for the novel he was about to write, The Great Gatsby was born in a time of prosperity, parties and excess. It was called "The American Dream".





## Info

### Description

Weight: 4.4 Kg



GATSBY Mesa Base Cuadrada 30x30x50.5cm S50 GATSBY Square Base Table 30x30x50.5cm S50 ref. 54451

TABLE TOP - SOBRE





## **Finishes**

### finishes

#### BASIC Ref. 54451



Matt Polyethylene

# **VOUDOM**

## **Ambients**