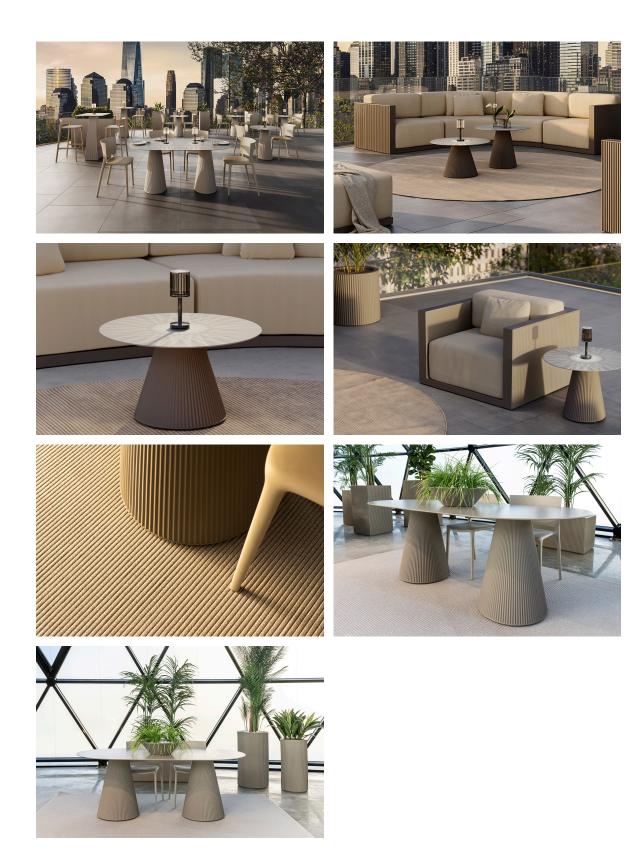

## Gatsby base 30x30x50cm s50

by Ramón Esteve

The Gatsby collection, elegantly designed by <u>Ramón Esteve</u> for <u>Vondom</u>, embodies the essence of Art Deco-inspired outdoor living. Influenced by the lavish parties and opulent lifestyle of the Roaring Twenties, this collection embodies a blend of modernity and timeless sophistication.

"Something new, extraordinary, beautiful, simple but sophisticatedly designed" said Francis Scott Fitzgerald of his goals for the novel he was about to write, The Great Gatsby was born in a time of prosperity, parties and excess. It was called "The American Dream".

#### BASIC Ref. 54451

Matt Polyethylene