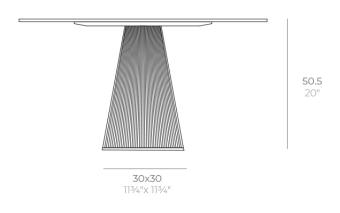

### Description

Weight: 4.4 Kg

GATSBY Mesa Base Cuadrada 30x30x50.5cm S50 GATSBY Square Base Table 30x30x50.5cm S50 ref. 54451

TABLE TOP - SOBRE