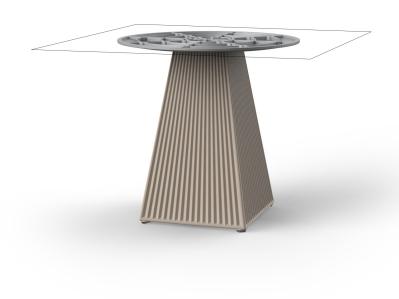

Products / Low Tables / Gatsby Base 30x30x50cm S50

## Gatsby base 30x30x50cm s50

by Ramón Esteve

The Gatsby collection, elegantly designed by <u>Ramón Esteve</u> for <u>Vondom</u>, embodies the essence of Art Deco-inspired outdoor living. Influenced by the lavish parties and opulent lifestyle of the Roaring Twenties, this collection embodies a blend of modernity and timeless sophistication.

### Description

Weight: 4.4 Kg

GATSBY Mesa Base Cuadrada 30x30x50.5cm S50 GATSBY Square Base Table 30x30x50.5cm S50 ref. 54451

TABLE TOP - SOBRE