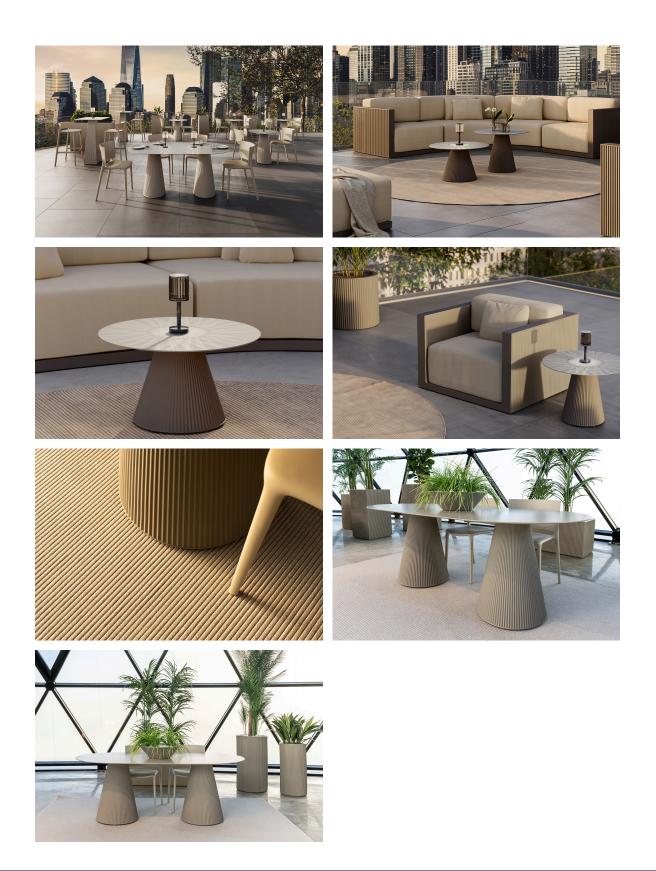

collection embodies a blend of modernity and timeless sophistication.

"Something new, extraordinary, beautiful, simple but sophisticatedly designed" said Francis Scott Fitzgerald of his goals for the novel he was about to write, The Great Gatsby was born in a time of prosperity, parties and excess. It was called "The American Dream".



### Info

#### Description

Weight: 4.4 Kg



**50** 193⁄4"

**30x30** 11¾"x 11¾"

GATSBY Mesa Base Cuadrada 30x30x50cm S30 GATSBY Square Base Table 30x30x50cm S30 ref. 54450

TABLE TOP - SOBRE





#### Finishes

finishes BASIC Ref. 54450 white 2001 ecru 2003 tortora 2004 cream 2017 camel 2020 clay 2022 garnet 2015 brown 2008 green 2016 blue 2018 black 2002 gray 2005 anthracite 2006 ecru granite cream granite



ice 2101

Matt Polyethylene

### Ambients