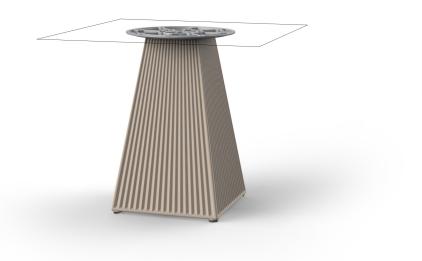

### Gatsby base 30x30x50cm s30 by Ramón Esteve

The Gatsby collection, elegantly designed by <u>Ramón Esteve</u> for <u>Vondom</u>, embodies the essence of Art Deco-inspired outdoor living. Influenced by the lavish parties and opulent lifestyle of the Roaring Twenties, this collection embodies a blend of modernity and timeless sophistication.

#### Description

Weight: 4.4 Kg

**50** 193⁄4"

**30x30** 11¾"x 11¾"

GATSBY Mesa Base Cuadrada 30x30x50cm S30 GATSBY Square Base Table 30x30x50cm S30 ref. 54450

TABLE TOP - SOBRE