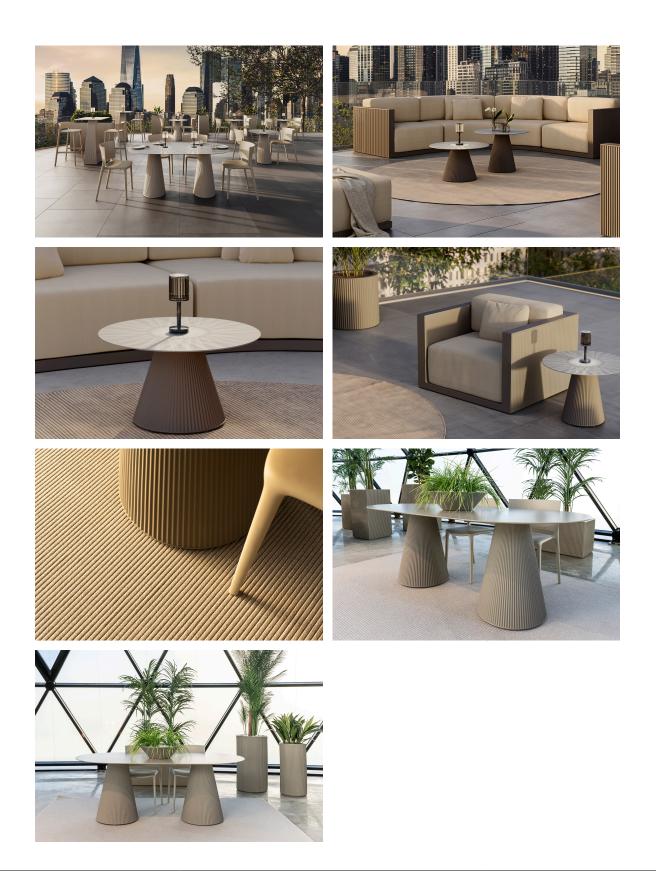

u>, embodies the essence of Art Deco-inspired outdoor living. Influenced by the lavish parties and opulent lifestyle of the Roaring Twenties, this collection embodies a blend of modernity and timeless sophistication.

"Something new, extraordinary, beautiful, simple but sophisticatedly designed" said Francis Scott Fitzgerald of his goals for the novel he was about to write, The Great Gatsby was born in a time of prosperity, parties and excess. It was called "The American Dream".



### Info

#### Description

Weight: 3.2 Kg



#### Finishes

finishes BASIC Ref. 54449 white 2001 ecru 2003 tortora 2004 cream 2017 camel 2020 clay 2022 garnet 2015 brown 2008 green 2016 blue 2018 black 2002 gray 2005 anthracite 2006 ecru granite cream granite



ice 2101

#### Matt Polyethylene

#### Ambients