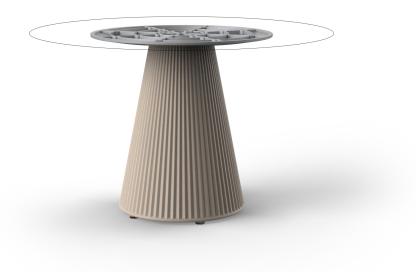

### Gatsby base Ø35x50cm s50 by Ramón Esteve

The Gatsby collection, elegantly designed by <u>Ramón Esteve</u> for <u>Vondom</u>, embodies the essence of Art Deco-inspired outdoor living. Influenced by the lavish parties and opulent lifestyle of the Roaring Twenties, this collection embodies a blend of modernity and timeless sophistication.