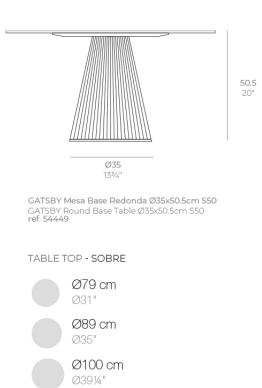

Products / Low Tables / Gatsby Base ø35x50cm S50

### Gatsby base Ø35x50cm s50 by Ramón Esteve

The Gatsby collection, elegantly designed by <u>Ramón Esteve</u> for <u>Vondom</u>, embodies the essence of Art Deco-inspired outdoor living. Influenced by the lavish parties and opulent lifestyle of the Roaring Twenties, this collection embodies a blend of modernity and timeless sophistication.

"Something new, extraordinary, beautiful, simple but sophisticatedly designed" said Francis Scott Fitzgerald of his goals for the novel he was about to write, The Great Gatsby was born in a time of prosperity, parties and excess. It was called "The American Dream".



### Info

#### Description

Weight: 3.2 Kg



#### Finishes

finishes BASIC Ref. 54449 white 2001 ecru 2003 tortora 2004 cream 2017 camel 2020 clay 2022 garnet 2015 brown 2008 green 2016 blue 2018 black 2002 gray 2005 anthracite 2006 ecru granite cream granite



ice 2101

#### Matt Polyethylene

#### Ambients