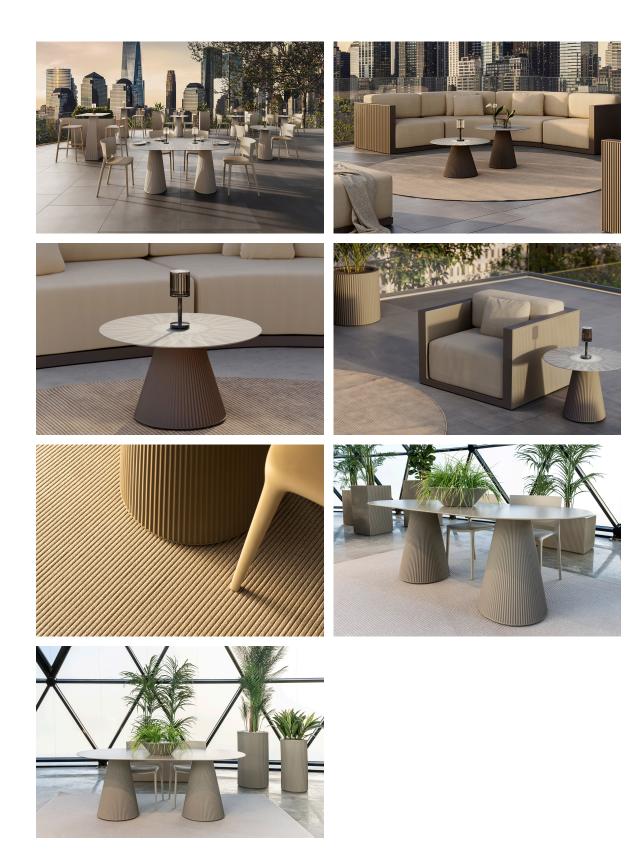

## Gatsby base ø35x50cm s30

by Ramón Esteve

The Gatsby collection, elegantly designed by <u>Ramón Esteve</u> for <u>Vondom</u>, embodies the essence of Art Deco-inspired outdoor living. Influenced by the lavish parties and opulent lifestyle of the Roaring Twenties, this collection embodies a blend of modernity and timeless sophistication.

"Something new, extraordinary, beautiful, simple but sophisticatedly designed" said Francis Scott Fitzgerald of his goals for the novel he was about to write, The Great Gatsby was born in a time of prosperity, parties and excess. It was called "The American Dream".

## Description

Weight: 3.2 Kg

GATSBY Mesa Base Redonda Ø35x50cm S30 GATSBY Round Base Table Ø35x50cm S30 ref. 54448

TABLE TOP - SOBRE