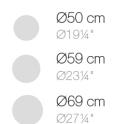

## Description

Weight: 3.2 Kg

GATSBY Mesa Base Redonda Ø35x50cm S30 GATSBY Round Base Table Ø35x50cm S30 ref. 54448

TABLE TOP - SOBRE