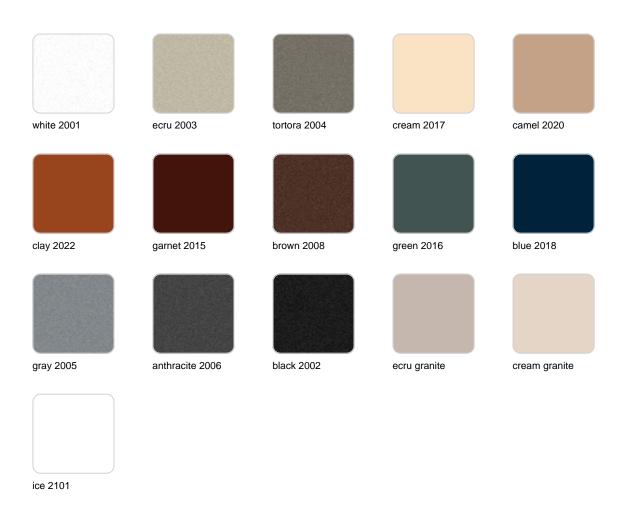

m s30

by Ramón Esteve

The Gatsby collection, elegantly designed by <u>Ramón Esteve</u> for <u>Vondom</u>, embodies the essence of Art Deco-inspired outdoor living. Influenced by the lavish parties and opulent lifestyle of the Roaring Twenties, this collection embodies a blend of modernity and timeless sophistication.

"Something new, extraordinary, beautiful, simple but sophisticatedly designed" said Francis Scott Fitzgerald of his goals for the novel he was about to write, The Great Gatsby was born in a time of prosperity, parties and excess. It was called "The American Dream".





## Info

## Description

Weight: 3.2 Kg



GATSBY Mesa Base Redonda Ø35x50cm S30 GATSBY Round Base Table Ø35x50cm S30 ref. 54448

TABLE TOP - SOBRE





## **Finishes**

### finishes

#### BASIC Ref. 54448



Matt Polyethylene

# **VOUDOM**

## **Ambients**