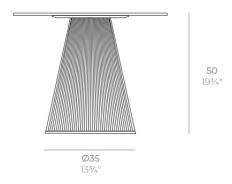

## Description

Weight: 3.2 Kg

GATSBY Mesa Base Redonda Ø35x50cm S30 GATSBY Round Base Table Ø35x50cm S30 ref. 54448

TABLE TOP - SOBRE