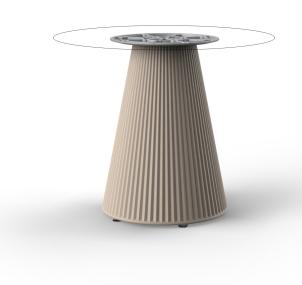

## Gatsby base ø35x50cm s30

by Ramón Esteve

The Gatsby collection, elegantly designed by <u>Ramón Esteve</u> for <u>Vondom</u>, embodies the essence of Art Deco-inspired outdoor living. Influenced by the lavish parties and opulent lifestyle of the Roaring Twenties, this collection embodies a blend of modernity and timeless sophistication.

## Description

Weight: 3.2 Kg

GATSBY Mesa Base Redonda Ø35x50cm S30 GATSBY Round Base Table Ø35x50cm S30 ref. 54448

TABLE TOP - SOBRE