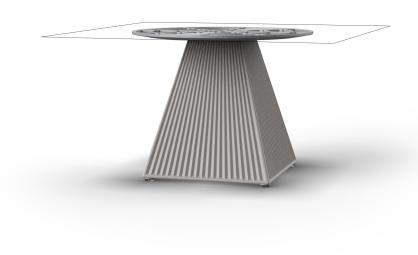

# Gatsby base 35x35x40cm s50

by Ramón Esteve

The Gatsby collection, elegantly designed by <u>Ramón Esteve</u> for <u>Vondom</u>, embodies the essence of Art Deco-inspired outdoor living. Influenced by the lavish parties and opulent lifestyle of the Roaring Twenties, this collection embodies a blend of modernity and timeless sophistication.