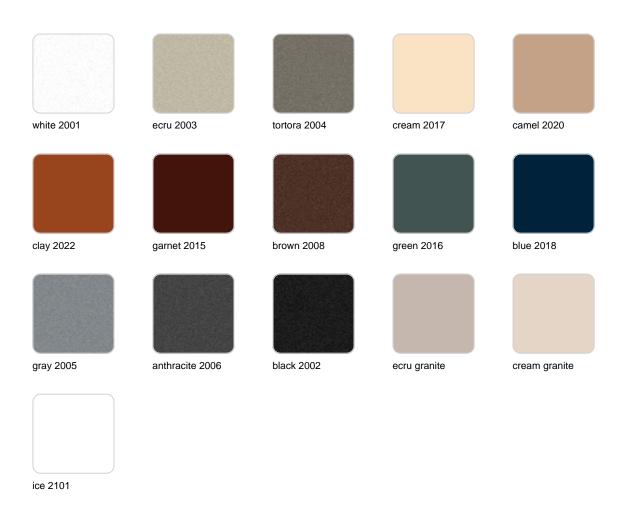

Products / Low Tables / Gatsby Base 35x35x40cm S50

# Gatsby base 35x35x40cm s50

by Ramón Esteve

The Gatsby collection, elegantly designed by <u>Ramón Esteve</u> for <u>Vondom</u>, embodies the essence of Art Deco-inspired outdoor living. Influenced by the lavish parties and opulent lifestyle of the Roaring Twenties, this collection embodies a blend of modernity and timeless sophistication.

"Something new, extraordinary, beautiful, simple but sophisticatedly designed" said Francis Scott Fitzgerald of his goals for the novel he was about to write, The Great Gatsby was born in a time of prosperity, parties and excess. It was called "The American Dream".





## Info

### Description

Weight: 4.3 Kg





### **Finishes**

#### finishes

#### BASIC Ref. 54447



Matt Polyethylene

# **VOUDOM**

## **Ambients**