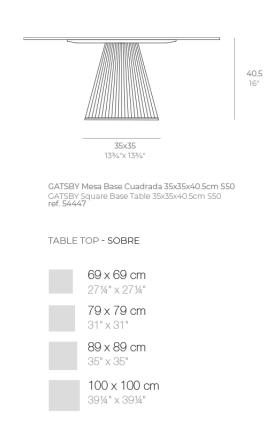

Products / Low Tables / Gatsby Base 35x35x40cm S50

# Gatsby base 35x35x40cm s50

by Ramón Esteve

The Gatsby collection, elegantly designed by <u>Ramón Esteve</u> for <u>Vondom</u>, embodies the essence of Art Deco-inspired outdoor living. Influenced by the lavish parties and opulent lifestyle of the Roaring Twenties, this collection embodies a blend of modernity and timeless sophistication.

"Something new, extraordinary, beautiful, simple but sophisticatedly designed" said Francis Scott Fitzgerald of his goals for the novel he was about to write, The Great Gatsby was born in a time of prosperity, parties and excess. It was called "The American Dream".





## Info

### Description

Weight: 4.3 Kg





### **Finishes**

#### finishes

#### BASIC Ref. 54447



Matt Polyethylene

# **VOUDOM**

## **Ambients**