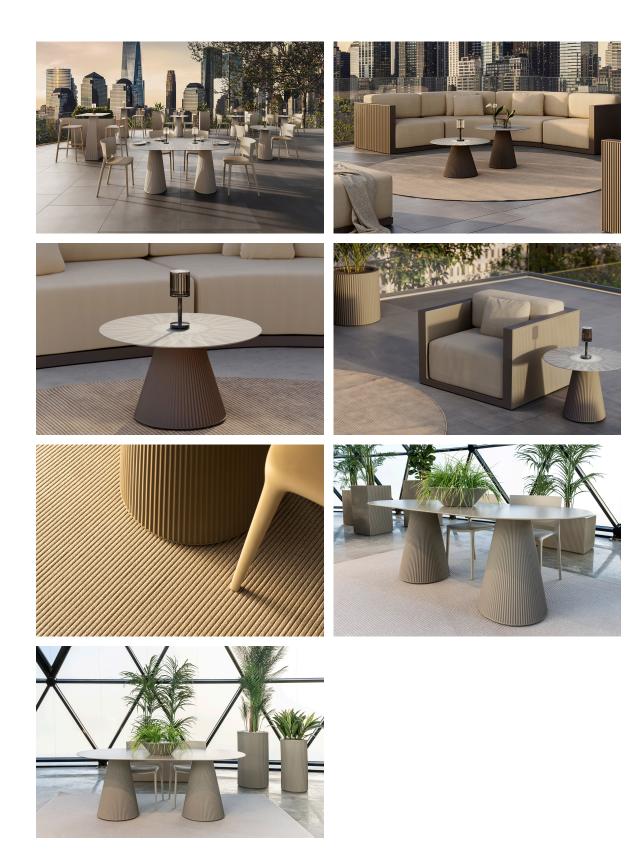

/ Gatsby Base 35x35x40cm S50

# Gatsby base 35x35x40cm s50

by Ramón Esteve

The Gatsby collection, elegantly designed by <u>Ramón Esteve</u> for <u>Vondom</u>, embodies the essence of Art Deco-inspired outdoor living. Influenced by the lavish parties and opulent lifestyle of the Roaring Twenties, this collection embodies a blend of modernity and timeless sophistication.

"Something new, extraordinary, beautiful, simple but sophisticatedly designed" said Francis Scott Fitzgerald of his goals for the novel he was about to write, The Great Gatsby was born in a time of prosperity, parties and excess. It was called "The American Dream".





## Info

### Description

Weight: 4.3 Kg





### **Finishes**

#### finishes

#### BASIC Ref. 54447



Matt Polyethylene

# **VOUDOM**

## **Ambients**