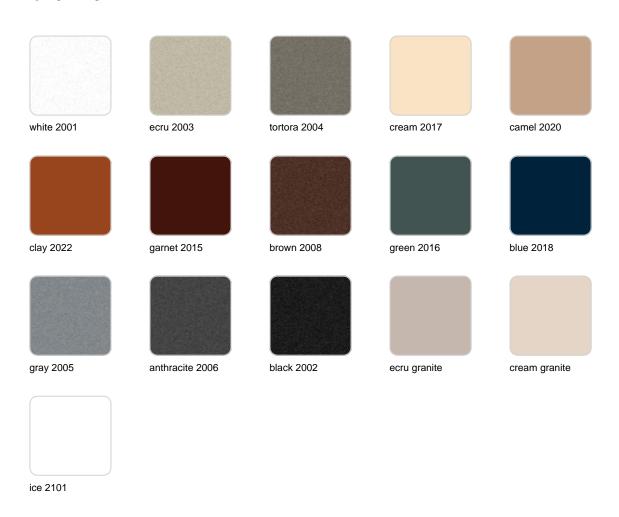

The Gatsby collection, elegantly designed by <u>Ramón Esteve</u> for <u>Vondom</u>, embodies the essence of Art Deco-inspired outdoor living. Influenced by the lavish parties and opulent lifestyle of the Roaring Twenties, this collection embodies a blend of modernity and timeless sophistication.

"Something new, extraordinary, beautiful, simple but sophisticatedly designed" said Francis Scott Fitzgerald of his goals for the novel he was about to write, The Great Gatsby was born in a time of prosperity, parties and excess. It was called "The American Dream".



# **VOUDOM**

### Info

#### Description

Weight: 4.3 Kg



GATSBY Mesa Base Cuadrada 35x35x40cm S30 GATSBY Square Base Table 35x35x40cm S30 ref. 54446

TABLE TOP - SOBRE





#### **Finishes**

#### finishes

#### BASIC Ref. 54446



Matt Polyethylene

# **VOUDOM**

## **Ambients**