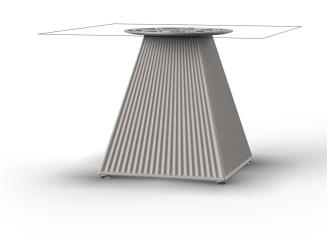

# Gatsby base 35x35x40cm s30

by Ramón Esteve

The Gatsby collection, elegantly designed by <u>Ramón Esteve</u> for <u>Vondom</u>, embodies the essence of Art Deco-inspired outdoor living. Influenced by the lavish parties and opulent lifestyle of the Roaring Twenties, this collection embodies a blend of modernity and timeless sophistication.

#### Description

Weight: 4.3 Kg

GATSBY Mesa Base Cuadrada 35x35x40cm S30 GATSBY Square Base Table 35x35x40cm S30 ref. 54446

TABLE TOP - SOBRE