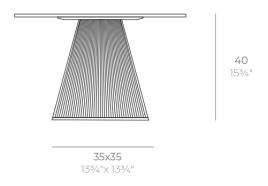

#### Description

Weight: 4.3 Kg

GATSBY Mesa Base Cuadrada 35x35x40cm S30 GATSBY Square Base Table 35x35x40cm S30 ref. 54446

TABLE TOP - SOBRE