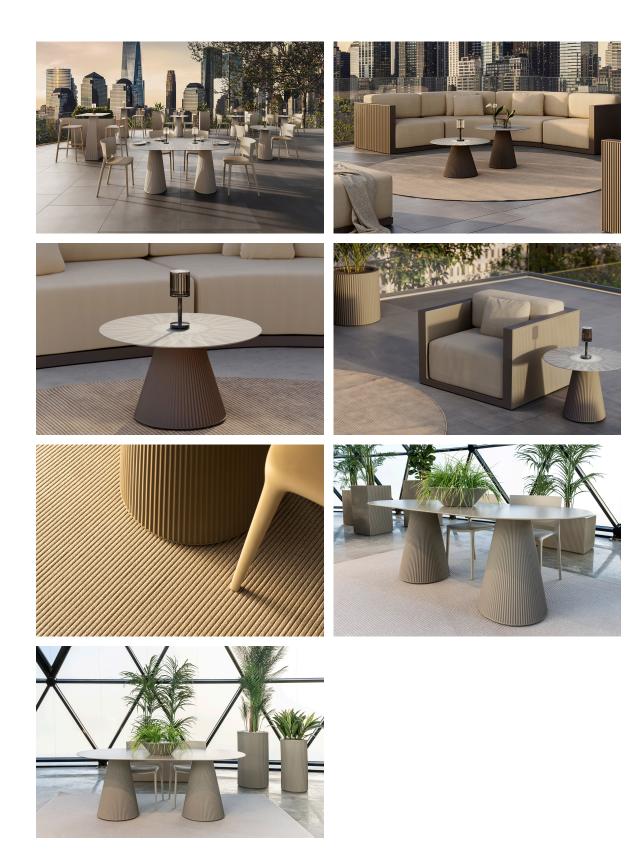

Products / Low Tables / Gatsby Base 35x35x40cm S30

# Gatsby base 35x35x40cm s30

by Ramón Esteve

The Gatsby collection, elegantly designed by <u>Ramón Esteve</u> for <u>Vondom</u>, embodies the essence of Art Deco-inspired outdoor living. Influenced by the lavish parties and opulent lifestyle of the Roaring Twenties, this collection embodies a blend of modernity and timeless sophistication.

#### Description

Weight: 4.3 Kg

GATSBY Mesa Base Cuadrada 35x35x40cm S30 GATSBY Square Base Table 35x35x40cm S30 ref. 54446

TABLE TOP - SOBRE