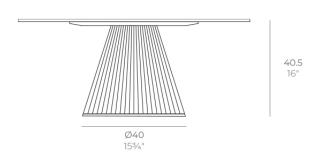

### Description

Weight: 3.24 Kg

GATSBY Mesa Base Redonda Ø40x40.5cm S50 GATSBY Round Base Table Ø40x40.5cm S50 ref. 54445

TABLE TOP - SOBRE