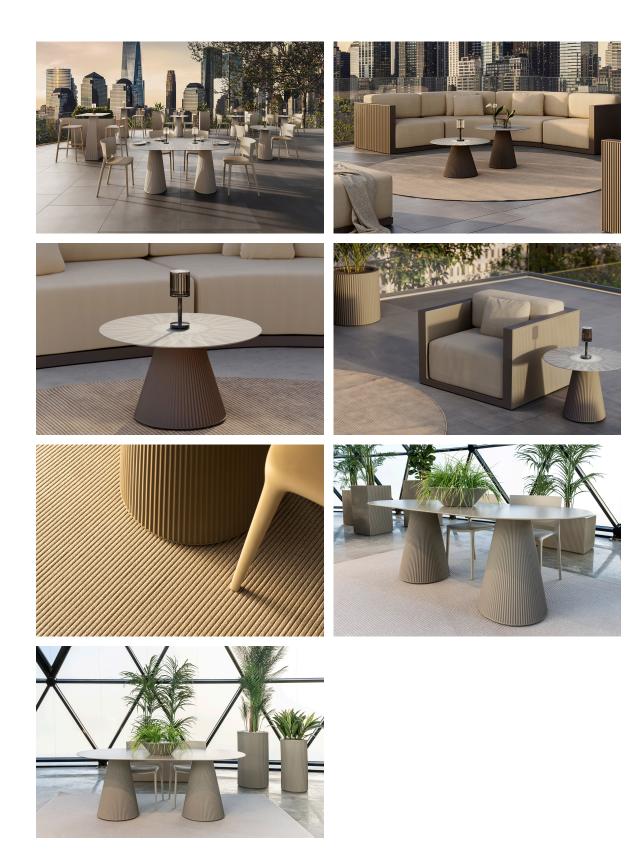

# Gatsby base ø40x40cm s50

by Ramón Esteve

The Gatsby collection, elegantly designed by <u>Ramón Esteve</u> for <u>Vondom</u>, embodies the essence of Art Deco-inspired outdoor living. Influenced by the lavish parties and opulent lifestyle of the Roaring Twenties, this collection embodies a blend of modernity and timeless sophistication.

"Something new, extraordinary, beautiful, simple but sophisticatedly designed" said Francis Scott Fitzgerald of his goals for the novel he was about to write, The Great Gatsby was born in a time of prosperity, parties and excess. It was called "The American Dream".

### Description

Weight: 3.24 Kg

GATSBY Mesa Base Redonda Ø40x40.5cm S50 GATSBY Round Base Table Ø40x40.5cm S50 ref. 54445

TABLE TOP - SOBRE

#### BASIC Ref. 54445

Matt Polyethylene