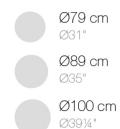

### Description

Weight: 3.24 Kg

GATSBY Mesa Base Redonda Ø40x40.5cm S50 GATSBY Round Base Table Ø40x40.5cm S50 ref. 54445

TABLE TOP - SOBRE