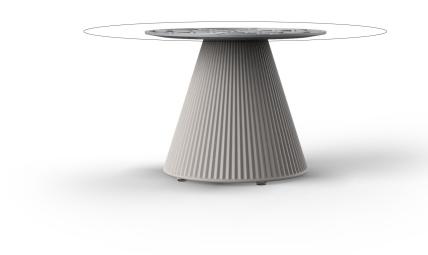

# Gatsby base ø40x40cm s50

by Ramón Esteve

The Gatsby collection, elegantly designed by <u>Ramón Esteve</u> for <u>Vondom</u>, embodies the essence of Art Deco-inspired outdoor living. Influenced by the lavish parties and opulent lifestyle of the Roaring Twenties, this collection embodies a blend of modernity and timeless sophistication.

### Description

Weight: 3.24 Kg

GATSBY Mesa Base Redonda Ø40x40.5cm S50 GATSBY Round Base Table Ø40x40.5cm S50 ref. 54445

TABLE TOP - SOBRE