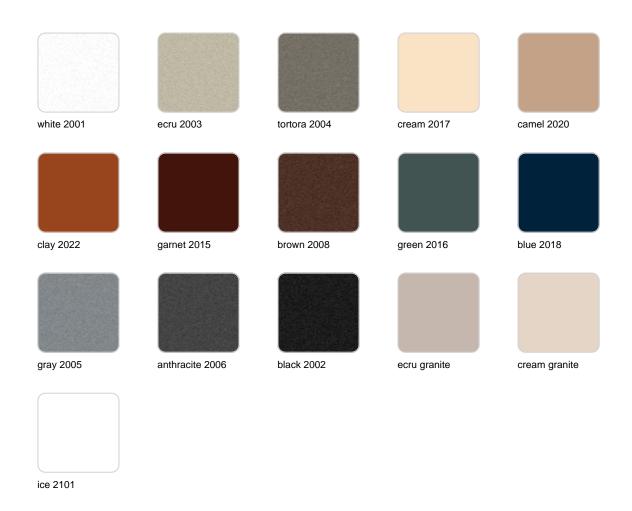

y Ramón Esteve

The Gatsby collection, elegantly designed by <u>Ramón Esteve</u> for <u>Vondom</u>, embodies the essence of Art Deco-inspired outdoor living. Influenced by the lavish parties and opulent lifestyle of the Roaring Twenties, this collection embodies a blend of modernity and timeless sophistication.

"Something new, extraordinary, beautiful, simple but sophisticatedly designed" said Francis Scott Fitzgerald of his goals for the novel he was about to write, The Great Gatsby was born in a time of prosperity, parties and excess. It was called "The American Dream".





## Info

### Description

Weight: 3.24 Kg



GATSBY Mesa Base Redonda Ø40x40.5cm S50 GATSBY Round Base Table Ø40x40.5cm S50 ref. 54445

TABLE TOP - SOBRE





### **Finishes**

#### finishes

#### BASIC Ref. 54445



Matt Polyethylene

# **VOUDOM**

## **Ambients**