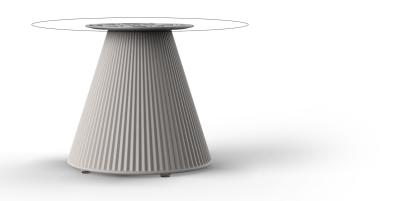

### Gatsby base Ø40x40cm s30 by Ramón Esteve

The Gatsby collection, elegantly designed by <u>Ramón Esteve</u> for <u>Vondom</u>, embodies the essence of Art Deco-inspired outdoor living. Influenced by the lavish parties and opulent lifestyle of the Roaring Twenties, this collection embodies a blend of modernity and timeless sophistication.

#### Description

Weight: 3 Kg

GATSBY Mesa Base Redonda Ø40x40cm S30 GATSBY Round Base Table Ø40x40cm S30 ref. 54444

 TABLE TOP - SOBRE

 Ø50 cm

 Ø19¼"

 Ø59 cm

 Ø23¼"