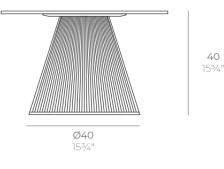

#### Description

Weight: 3 Kg

GATSBY Mesa Base Redonda Ø40x40cm S30 GATSBY Round Base Table Ø40x40cm S30 ref. 54444

 TABLE TOP - SOBRE

 Ø50 cm

 Ø19¼"

 Ø59 cm

 Ø23¼"