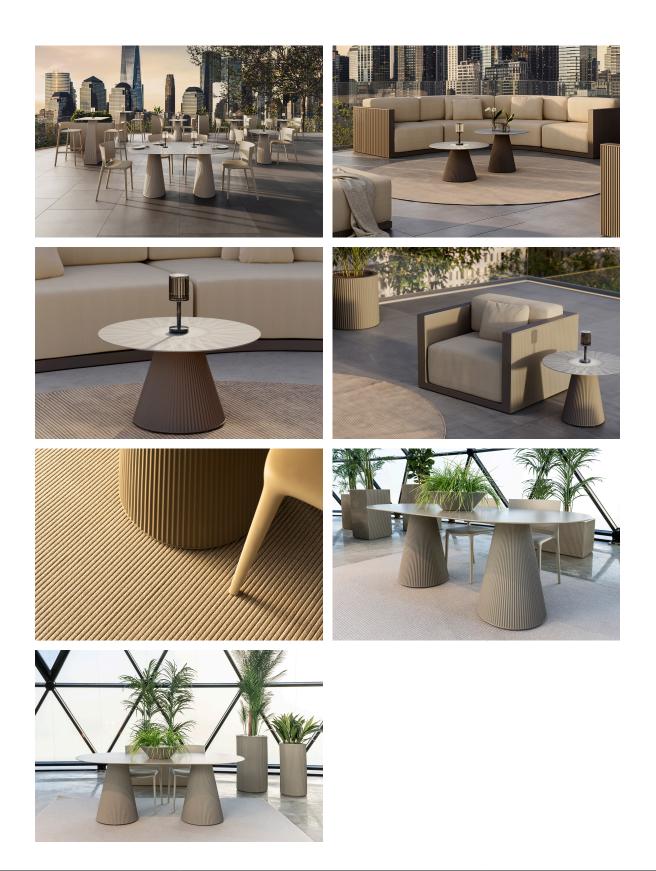

lection embodies a blend of modernity and timeless sophistication.

"Something new, extraordinary, beautiful, simple but sophisticatedly designed" said Francis Scott Fitzgerald of his goals for the novel he was about to write, The Great Gatsby was born in a time of prosperity, parties and excess. It was called "The American Dream".



### Info

#### Description

Weight: 3 Kg



GATSBY Mesa Base Redonda Ø40x40cm S30 GATSBY Round Base Table Ø40x40cm S30 ref. 54444

 TABLE TOP - SOBRE

 Ø50 cm

 Ø19¼"

 Ø59 cm

 Ø23¼"

 Ø69 cm

 Ø27¼"

#### Finishes

finishes BASIC Ref. 54444 white 2001 ecru 2003 tortora 2004 cream 2017 camel 2020 clay 2022 garnet 2015 brown 2008 green 2016 blue 2018 black 2002 gray 2005 anthracite 2006 ecru granite cream granite



ice 2101

Matt Polyethylene

### Ambients