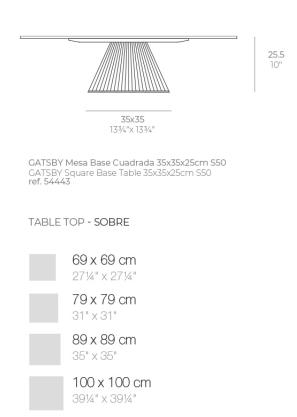

Products / Low Tables / Gatsby Base 35x35x25 S50

## Gatsby base 35x35x25 s50

by Ramón Esteve

The Gatsby collection, elegantly designed by <u>Ramón Esteve</u> for <u>Vondom</u>, embodies the essence of Art Deco-inspired outdoor living. Influenced by the lavish parties and opulent lifestyle of the Roaring Twenties, this collection embodies a blend of modernity and timeless sophistication.

#### BASIC Ref. 54443

Matt Polyethylene