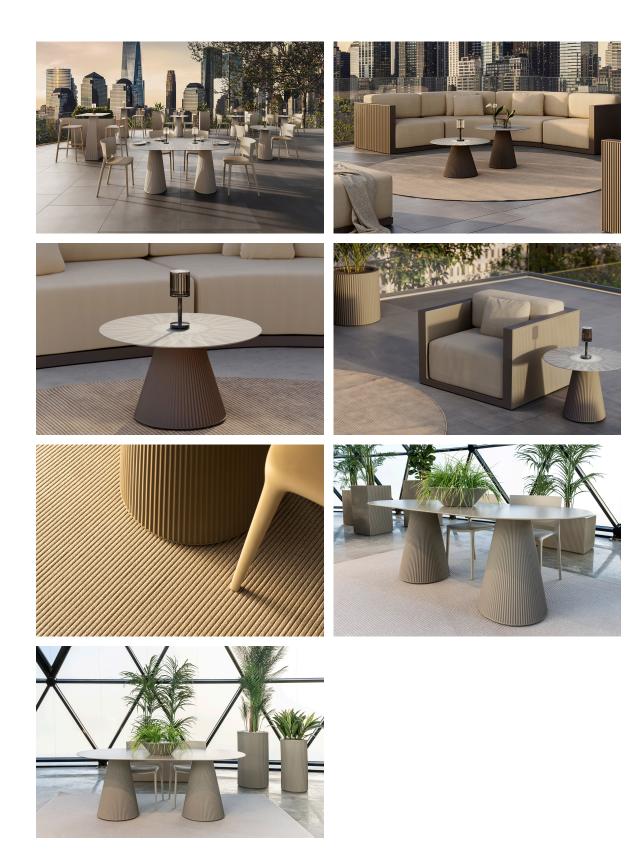

les / Gatsby Base 35x35x25 S50

## Gatsby base 35x35x25 s50

by Ramón Esteve

The Gatsby collection, elegantly designed by <u>Ramón Esteve</u> for <u>Vondom</u>, embodies the essence of Art Deco-inspired outdoor living. Influenced by the lavish parties and opulent lifestyle of the Roaring Twenties, this collection embodies a blend of modernity and timeless sophistication.

"Something new, extraordinary, beautiful, simple but sophisticatedly designed" said Francis Scott Fitzgerald of his goals for the novel he was about to write, The Great Gatsby was born in a time of prosperity, parties and excess. It was called "The American Dream".





## Info

### Description

Weight: 3.21 Kg





## **Finishes**

### finishes

#### BASIC Ref. 54443



Matt Polyethylene

# **VOUDOM**

## **Ambients**