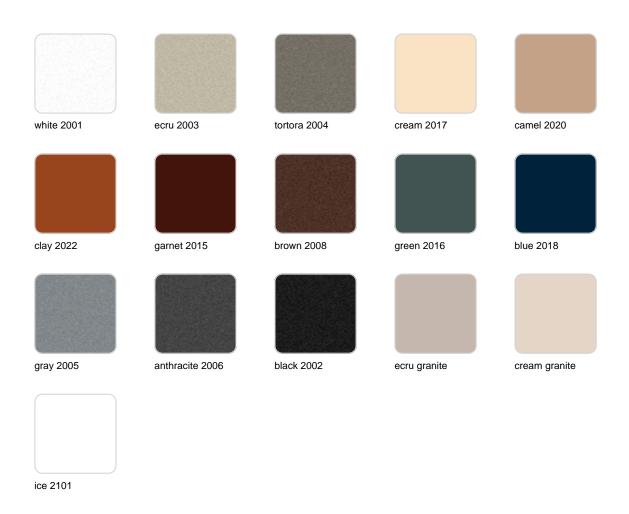

Products / Low Tables / Gatsby Base 35x35x25 S50

## Gatsby base 35x35x25 s50

by Ramón Esteve

The Gatsby collection, elegantly designed by <u>Ramón Esteve</u> for <u>Vondom</u>, embodies the essence of Art Deco-inspired outdoor living. Influenced by the lavish parties and opulent lifestyle of the Roaring Twenties, this collection embodies a blend of modernity and timeless sophistication.

"Something new, extraordinary, beautiful, simple but sophisticatedly designed" said Francis Scott Fitzgerald of his goals for the novel he was about to write, The Great Gatsby was born in a time of prosperity, parties and excess. It was called "The American Dream".





## Info

### Description

Weight: 3.21 Kg





## **Finishes**

### finishes

#### BASIC Ref. 54443



Matt Polyethylene

# **VOUDOM**

## **Ambients**