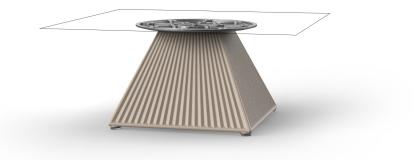

### Gatsby base 35x35x25 s30 by Ramón Esteve

The Gatsby collection, elegantly designed by <u>Ramón Esteve</u> for <u>Vondom</u>, embodies the essence of Art Deco-inspired outdoor living. Influenced by the lavish parties and opulent lifestyle of the Roaring Twenties, this collection embodies a blend of modernity and timeless sophistication.

#### Description

Weight: 3.15 Kg

GATSBY Mesa Base Cuadrada 35x35x25cm S30 GATSBY Square Base Table 35x35x25cm S30 ref. 54442

TABLE TOP - SOBRE