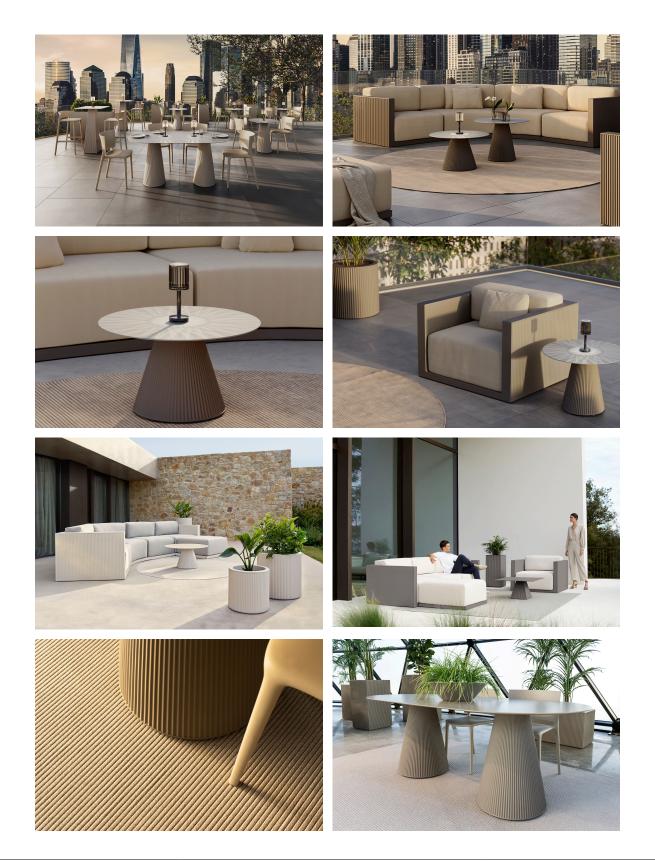

embodies a blend of modernity and timeless sophistication.

"Something new, extraordinary, beautiful, simple but sophisticatedly designed" said Francis Scott Fitzgerald of his goals for the novel he was about to write, The Great Gatsby was born in a time of prosperity, parties and excess. It was called "The American Dream".



# **VOИDOM**

#### Info

#### Description

Weight: 3.15 Kg



GATSBY Mesa Base Cuadrada 35x35x25cm S30 GATSBY Square Base Table 35x35x25cm S30 ref. 54442

TABLE TOP - SOBRE





## **VOИDOM**

#### Finishes

finishes BASIC Ref. 54442 white 2001 ecru 2003 tortora 2004 cream 2017 camel 2020 clay 2022 garnet 2015 brown 2008 green 2016 blue 2018 black 2002 gray 2005 anthracite 2006 ecru granite cream granite



ice 2101

Matt Polyethylene

### **VOИDOM**

### Ambients