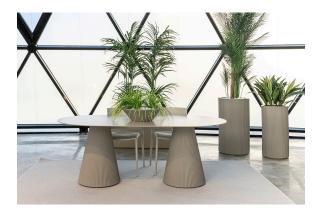

odies a blend of modernity and timeless sophistication.

"Something new, extraordinary, beautiful, simple but sophisticatedly designed" said Francis Scott Fitzgerald of his goals for the novel he was about to write, The Great Gatsby was born in a time of prosperity, parties and excess. It was called "The American Dream".



# **VOИDOM**

#### Info

#### Description

Weight: 3.15 Kg



GATSBY Mesa Base Cuadrada 35x35x25cm S30 GATSBY Square Base Table 35x35x25cm S30 ref. 54442

TABLE TOP - SOBRE





## **VOИDOM**

#### Finishes

finishes BASIC Ref. 54442 white 2001 ecru 2003 tortora 2004 cream 2017 camel 2020 clay 2022 garnet 2015 brown 2008 green 2016 blue 2018 black 2002 gray 2005 anthracite 2006 ecru granite cream granite



ice 2101

Matt Polyethylene

### **VOИDOM**

### Ambients