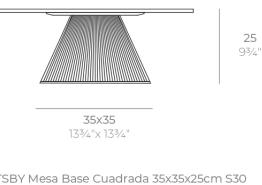

#### Description

Weight: 3.15 Kg

GATSBY Mesa Base Cuadrada 35x35x25cm S30 GATSBY Square Base Table 35x35x25cm S30 ref. 54442

TABLE TOP - SOBRE