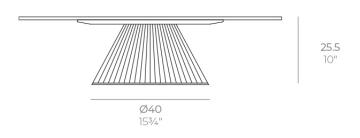

### Description

Weight: 2.44 Kg

GATSBY Mesa Base Redonda Ø40x25.5cm S50 GATSBY Round Base Table Ø40x25.5cm S50 ref. 54441