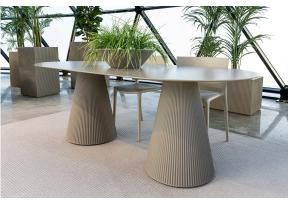

# Gatsby base ø40×25 s50

by Ramón Esteve

The Gatsby collection, elegantly designed by <u>Ramón Esteve</u> for <u>Vondom</u>, embodies the essence of Art Deco-inspired outdoor living. Influenced by the lavish parties and opulent lifestyle of the Roaring Twenties, this collection embodies a blend of modernity and timeless sophistication.

"Something new, extraordinary, beautiful, simple but sophisticatedly designed" said Francis Scott Fitzgerald of his goals for the novel he was about to write, The Great Gatsby was born in a time of prosperity, parties and excess. It was called "The American Dream".