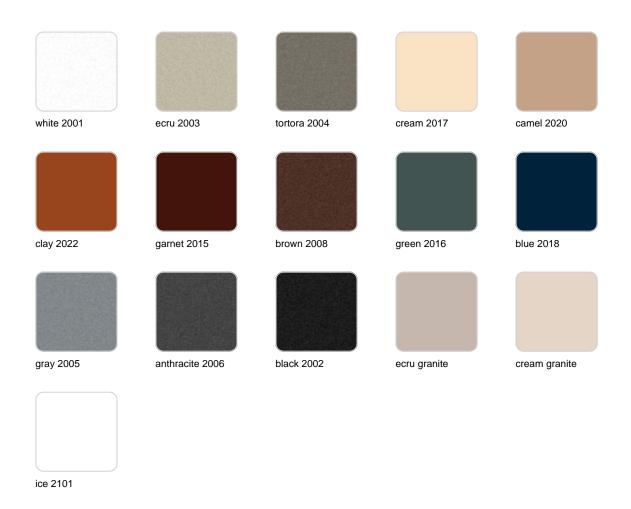

The Gatsby collection, elegantly designed by <u>Ramón Esteve</u> for <u>Vondom</u>, embodies the essence of Art Deco-inspired outdoor living. Influenced by the lavish parties and opulent lifestyle of the Roaring Twenties, this collection embodies a blend of modernity and timeless sophistication.

"Something new, extraordinary, beautiful, simple but sophisticatedly designed" said Francis Scott Fitzgerald of his goals for the novel he was about to write, The Great Gatsby was born in a time of prosperity, parties and excess. It was called "The American Dream".



# **VOUDOM**

## Info

### Description

Weight: 2.44 Kg



GATSBY Mesa Base Redonda Ø40x25.5cm S50 GATSBY Round Base Table Ø40x25.5cm S50 ref. 54441

#### TABLE TOP - SOBRE





## **Finishes**

#### finishes

#### BASIC Ref. 54441



Matt Polyethylene

# **VOUDOM**

## **Ambients**

















# **VOUDOM**