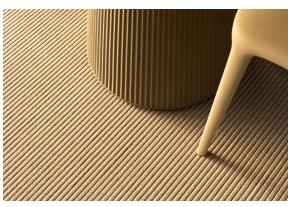

for <u>Vondom</u>, embodies the essence of Art Deco-inspired outdoor living. Influenced by the lavish parties and opulent lifestyle of the Roaring Twenties, this collection embodies a blend of modernity and timeless sophistication.

"Something new, extraordinary, beautiful, simple but sophisticatedly designed" said Francis Scott Fitzgerald of his goals for the novel he was about to write, The Great Gatsby was born in a time of prosperity, parties and excess. It was called "The American Dream".



# **VOUDOM**

## Info

### Description

Weight: 2.44 Kg



GATSBY Mesa Base Redonda Ø40x25.5cm S50 GATSBY Round Base Table Ø40x25.5cm S50 ref. 54441

#### TABLE TOP - SOBRE





## **Finishes**

#### finishes

#### BASIC Ref. 54441



Matt Polyethylene

# **VOUDOM**

## **Ambients**

















# **VOUDOM**