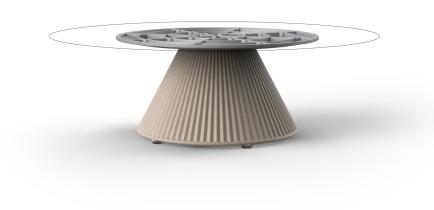

# Gatsby base ø40×25 s50

by Ramón Esteve

The Gatsby collection, elegantly designed by <u>Ramón Esteve</u> for <u>Vondom</u>, embodies the essence of Art Deco-inspired outdoor living. Influenced by the lavish parties and opulent lifestyle of the Roaring Twenties, this collection embodies a blend of modernity and timeless sophistication.

### Description

Weight: 2.44 Kg

GATSBY Mesa Base Redonda Ø40x25.5cm S50 GATSBY Round Base Table Ø40x25.5cm S50 ref. 54441