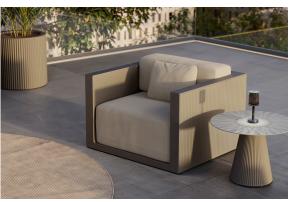

ve</u> for <u>Vondom</u>, embodies the essence of Art Deco-inspired outdoor living. Influenced by the lavish parties and opulent lifestyle of the Roaring Twenties, this collection embodies a blend of modernity and timeless sophistication.

"Something new, extraordinary, beautiful, simple but sophisticatedly designed" said Francis Scott Fitzgerald of his goals for the novel he was about to write, The Great Gatsby was born in a time of prosperity, parties and excess. It was called "The American Dream".



# **VOUDOM**

## Info

### Description

Weight: 2.44 Kg



GATSBY Mesa Base Redonda Ø40x25.5cm S50 GATSBY Round Base Table Ø40x25.5cm S50 ref. 54441

#### TABLE TOP - SOBRE





## **Finishes**

#### finishes

#### BASIC Ref. 54441



Matt Polyethylene

# **VOUDOM**

## **Ambients**

















# **VOUDOM**