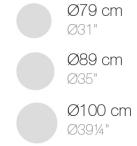

### Description

Weight: 2.44 Kg

GATSBY Mesa Base Redonda Ø40x25.5cm S50 GATSBY Round Base Table Ø40x25.5cm S50 ref. 54441