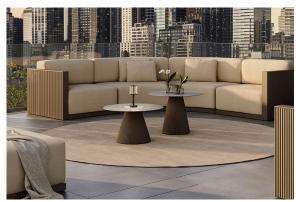

# Gatsby base ø40×25 s50

by Ramón Esteve

The Gatsby collection, elegantly designed by <u>Ramón Esteve</u> for <u>Vondom</u>, embodies the essence of Art Deco-inspired outdoor living. Influenced by the lavish parties and opulent lifestyle of the Roaring Twenties, this collection embodies a blend of modernity and timeless sophistication.

## **Ambients**