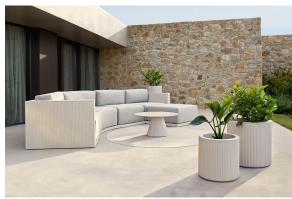

# Gatsby base ø40×25 s50

by Ramón Esteve

The Gatsby collection, elegantly designed by <u>Ramón Esteve</u> for <u>Vondom</u>, embodies the essence of Art Deco-inspired outdoor living. Influenced by the lavish parties and opulent lifestyle of the Roaring Twenties, this collection embodies a blend of modernity and timeless sophistication.

"Something new, extraordinary, beautiful, simple but sophisticatedly designed" said Francis Scott Fitzgerald of his goals for the novel he was about to write, The Great Gatsby was born in a time of prosperity, parties and excess. It was called "The American Dream".