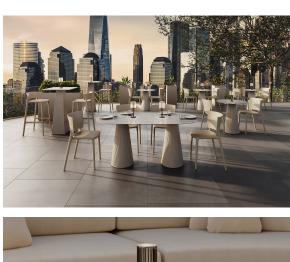

# Gatsby base ø40×25 s50

by Ramón Esteve

The Gatsby collection, elegantly designed by <u>Ramón Esteve</u> for <u>Vondom</u>, embodies the essence of Art Deco-inspired outdoor living. Influenced by the lavish parties and opulent lifestyle of the Roaring Twenties, this collection embodies a blend of modernity and timeless sophistication.

"Something new, extraordinary, beautiful, simple but sophisticatedly designed" said Francis Scott Fitzgerald of his goals for the novel he was about to write, The Great Gatsby was born in a time of prosperity, parties and excess. It was called "The American Dream".