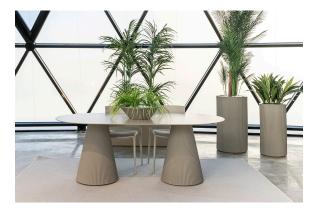

# Gatsby base ø40×25 s50

by Ramón Esteve

The Gatsby collection, elegantly designed by <u>Ramón Esteve</u> for <u>Vondom</u>, embodies the essence of Art Deco-inspired outdoor living. Influenced by the lavish parties and opulent lifestyle of the Roaring Twenties, this collection embodies a blend of modernity and timeless sophistication.

### Description

Weight: 2.44 Kg

GATSBY Mesa Base Redonda Ø40x25.5cm S50 GATSBY Round Base Table Ø40x25.5cm S50 ref. 54441