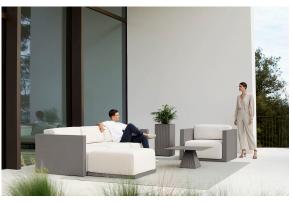

# Gatsby base ø40×25 s50

by Ramón Esteve

The Gatsby collection, elegantly designed by <u>Ramón Esteve</u> for <u>Vondom</u>, embodies the essence of Art Deco-inspired outdoor living. Influenced by the lavish parties and opulent lifestyle of the Roaring Twenties, this collection embodies a blend of modernity and timeless sophistication.

"Something new, extraordinary, beautiful, simple but sophisticatedly designed" said Francis Scott Fitzgerald of his goals for the novel he was about to write, The Great Gatsby was born in a time of prosperity, parties and excess. It was called "The American Dream".