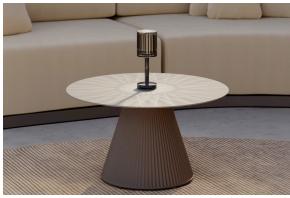

### Description

Weight: 2.44 Kg

GATSBY Mesa Base Redonda Ø40x25.5cm S50 GATSBY Round Base Table Ø40x25.5cm S50 ref. 54441

#### TABLE TOP - SOBRE