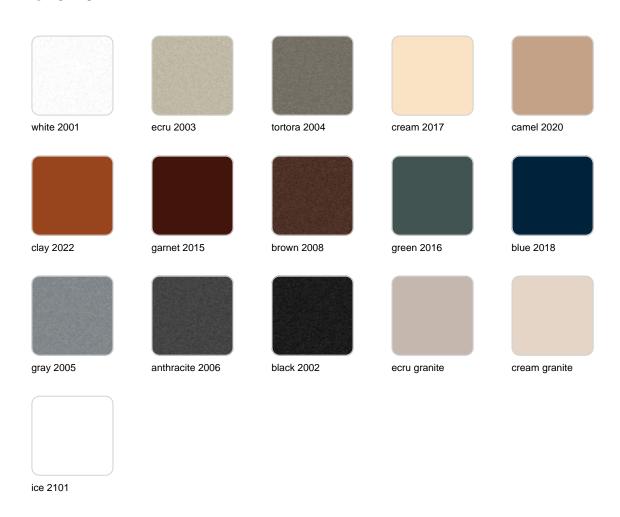

## **Finishes**

### finishes

### BASIC Ref. 54434A

Matt Polyethylene

SELF-WATERING Ref. 54434R