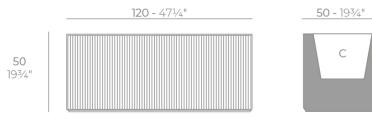

### Description

Weight: 18 Kg

GATSBY Jardinera GATSBY Jardiniere ref. 54434 C= 110x40x34 43½"x15¾"x13½" 118 L 31½Gal