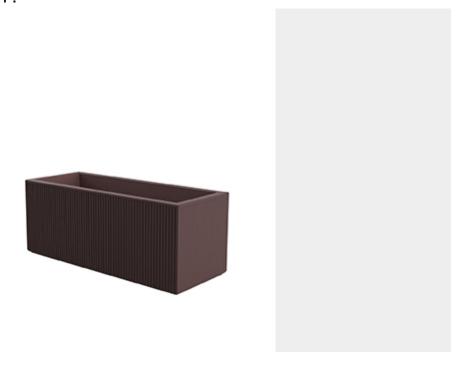

Products / Planters / Gatsby Jardiniere 120x50x50

# Gatsby jardiniere 120x50x50

by Ramón Esteve

The Gatsby collection, elegantly designed by <u>Ramón Esteve</u> for <u>Vondom</u>, embodies the essence of Art Deco-inspired outdoor living. Influenced by the lavish parties and opulent lifestyle of the Roaring Twenties, this collection embodies a blend of modernity and timeless sophistication.

### Description

Weight: 18 Kg

GATSBY Jardinera GATSBY Jardiniere ref. 54434 C= 110x40x34 43½"x15¾"x13½" 118 L 31½Gal