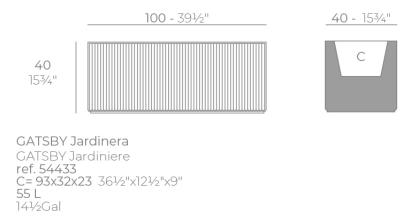

Products / Planters / Gatsby Jardiniere 100x40x40

### Gatsby jardiniere 100x40x40 by Ramón Esteve

The Gatsby collection, elegantly designed by <u>Ramón Esteve</u> for <u>Vondom</u>, embodies the essence of Art Deco-inspired outdoor living. Influenced by the lavish parties and opulent lifestyle of the Roaring Twenties, this collection embodies a blend of modernity and timeless sophistication.

### Info

Description

Weight: 13 Kg

Vondom USA