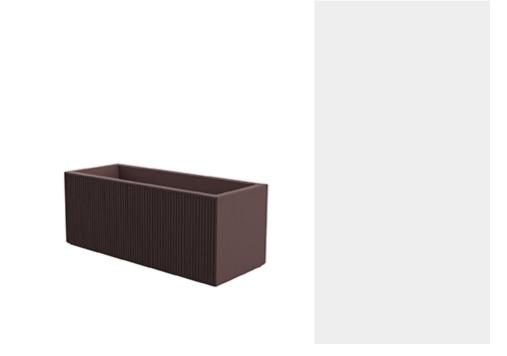

Products / Planters / Gatsby Jardiniere 100x40x40

### Gatsby jardiniere 100x40x40 by Ramón Esteve

The Gatsby collection, elegantly designed by <u>Ramón Esteve</u> for <u>Vondom</u>, embodies the essence of Art Deco-inspired outdoor living. Influenced by the lavish parties and opulent lifestyle of the Roaring Twenties, this collection embodies a blend of modernity and timeless sophistication.