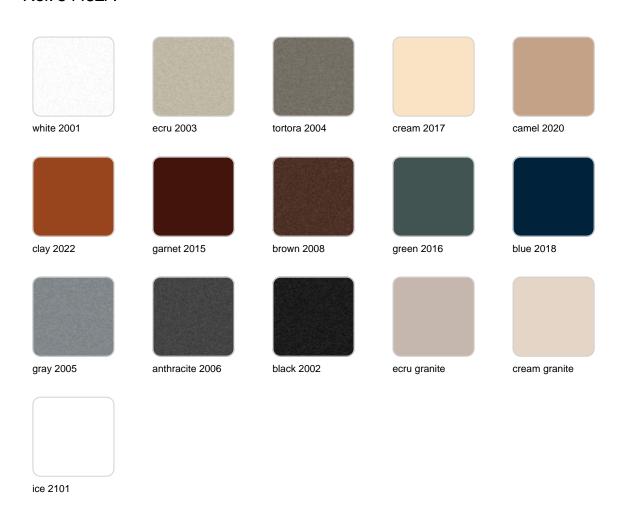

## **Finishes**

### finishes

### BASIC Ref. 54432A

Matt Polyethylene

SELF-WATERING Ref. 54432R