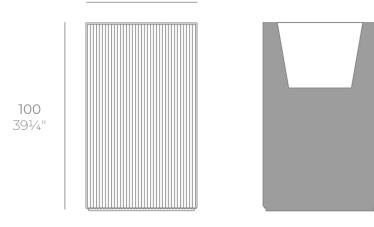

### Description

Weight: 25 Kg

60x60 - 23<sup>3</sup>/<sub>4</sub>"x 23<sup>3</sup>/<sub>4</sub>"

GATSBY Cubo Alto
GATSBY Hight Cube
ref. 54432
C= 48x48x40 20<sup>3</sup>/<sub>4</sub>"x20<sup>3</sup>/<sub>4</sub>"x15<sup>3</sup>/<sub>4</sub>"
62 L
16<sup>1</sup>/<sub>2</sub>Gal