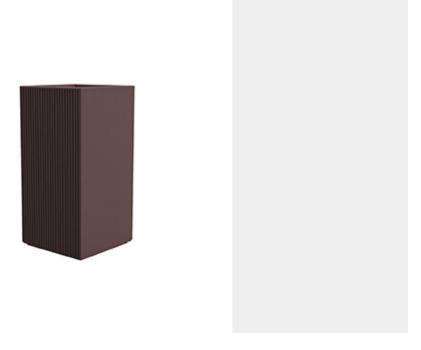

# Gatsby prisma planter 60x60x100

by Ramón Esteve

The Gatsby collection, elegantly designed by <u>Ramón Esteve</u> for <u>Vondom</u>, embodies the essence of Art Deco-inspired outdoor living. Influenced by the lavish parties and opulent lifestyle of the Roaring Twenties, this collection embodies a blend of modernity and timeless sophistication.

### Description

Weight: 25 Kg

60x60 - 23<sup>3</sup>/<sub>4</sub>"x 23<sup>3</sup>/<sub>4</sub>"

GATSBY Cubo Alto
GATSBY Hight Cube
ref. 54432
C= 48x48x40 20<sup>3</sup>/<sub>4</sub>"x20<sup>3</sup>/<sub>4</sub>"x15<sup>3</sup>/<sub>4</sub>"
62 L
16<sup>1</sup>/<sub>2</sub>Gal