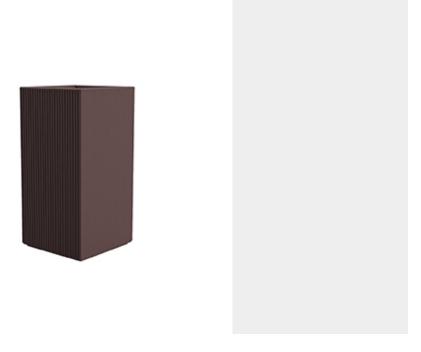

Products / Planters / Gatsby Prisma Planter 50x50x90

# Gatsby prisma planter 50x50x90

by Ramón Esteve

The Gatsby collection, elegantly designed by <u>Ramón Esteve</u> for <u>Vondom</u>, embodies the essence of Art Deco-inspired outdoor living. Influenced by the lavish parties and opulent lifestyle of the Roaring Twenties, this collection embodies a blend of modernity and timeless sophistication.

### Description

Weight: 18.5 Kg

50x50 - 193/4"x193/4"

GATSBY Cubo Alto
GATSBY Hight Cube
ref. 54430
C= 40x40x40 15<sup>3</sup>/<sub>4</sub>"x15<sup>3</sup>/<sub>4</sub>"x15<sup>3</sup>/<sub>4</sub>"
48 L
12<sup>3</sup>/<sub>4</sub>Gal