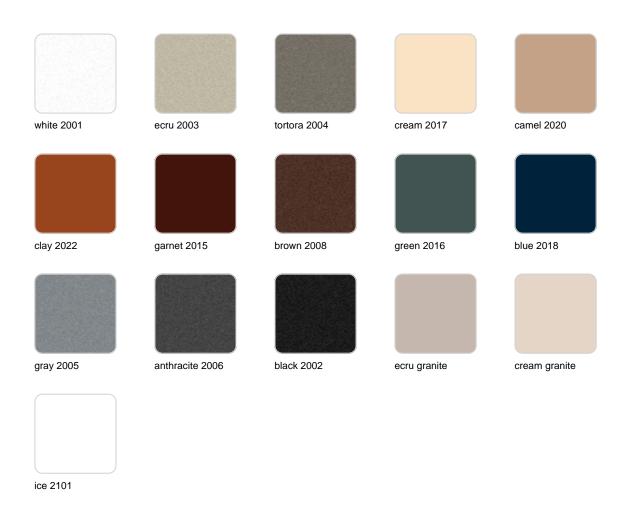

## **Finishes**

### finishes

### BASIC Ref. 54430A

Matt Polyethylene

SELF-WATERING Ref. 54430R