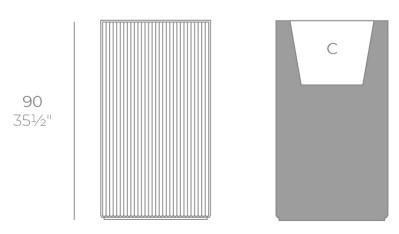

### Description

Weight: 18.5 Kg

50x50 - 193/4"x193/4"

GATSBY Cubo Alto
GATSBY Hight Cube
ref. 54430
C= 40x40x40 15<sup>3</sup>/<sub>4</sub>"x15<sup>3</sup>/<sub>4</sub>"x15<sup>3</sup>/<sub>4</sub>"
48 L
12<sup>3</sup>/<sub>4</sub>Gal