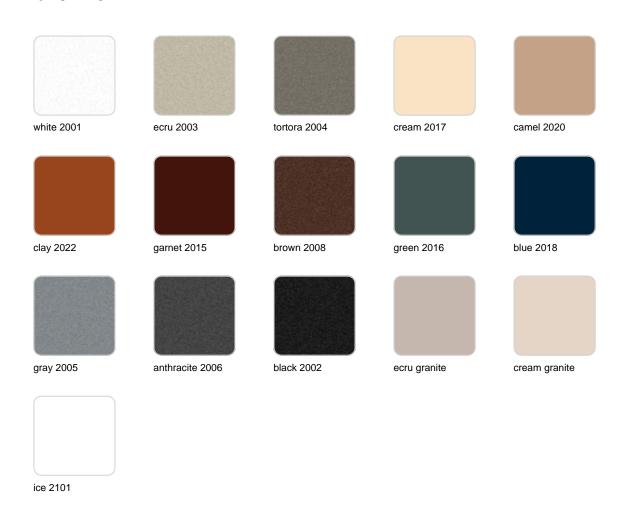

## **Finishes**

### finishes

### BASIC Ref. 54429A

Matt Polyethylene

SELF-WATERING Ref. 54429R

### WHITE LED Ref. 54429W

ice 2101

White internally lit unit with LED technology. Available only in matte ice white finish.

RGBW LED Ref. 54429L

Unit with internal lighting with RGBW LED technology and remote control unit for switching colors. Available only in matte ice white finish. Remote control included.