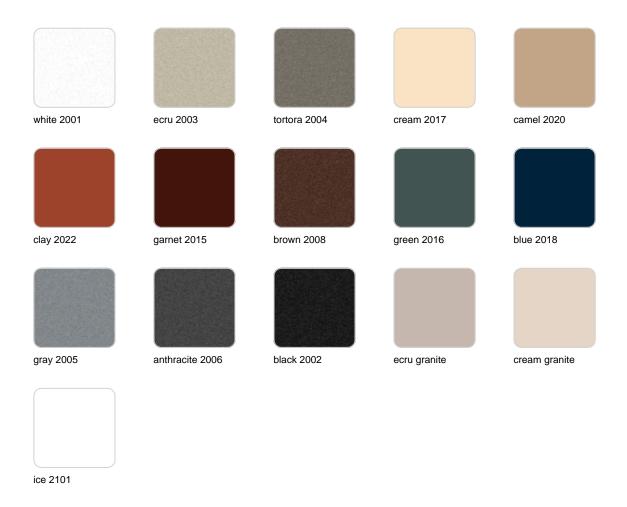

## **Finishes**

### finishes

### BASIC Ref. 54429A

Matt Polyethylene

SELF-WATERING Ref. 54429R