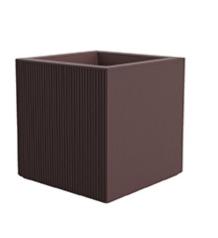

# Gatsby prisma planter 50x50x50

by Ramón Esteve

The Gatsby collection, elegantly designed by <u>Ramón Esteve</u> for <u>Vondom</u>, embodies the essence of Art Deco-inspired outdoor living. Influenced by the lavish parties and opulent lifestyle of the Roaring Twenties, this collection embodies a blend of modernity and timeless sophistication.

### Description

Weight: 9 Kg

**50** 19<sup>3</sup>/<sub>4</sub>"

GATSBY Cubo
GATSBY Cube
ref. 54429
C= 40x40x34 153/4"x153/4"x131/2"
34 L
9Gal