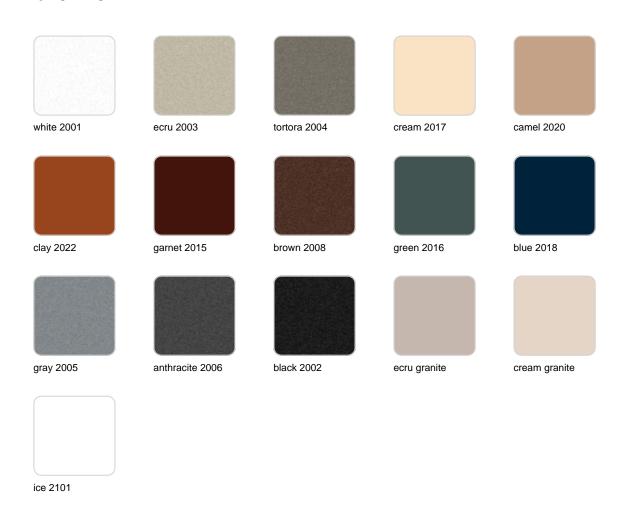

## **Finishes**

### finishes

### BASIC Ref. 54428A

Matt Polyethylene

SELF-WATERING Ref. 54428R