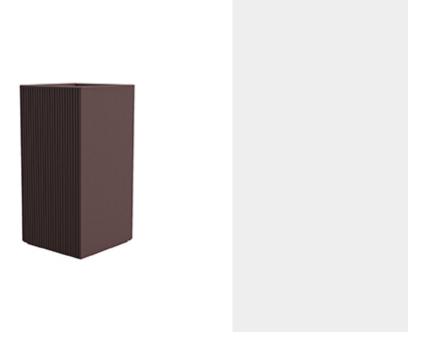

# Gatsby prisma planter 40x40x80

by Ramón Esteve

The Gatsby collection, elegantly designed by <u>Ramón Esteve</u> for <u>Vondom</u>, embodies the essence of Art Deco-inspired outdoor living. Influenced by the lavish parties and opulent lifestyle of the Roaring Twenties, this collection embodies a blend of modernity and timeless sophistication.