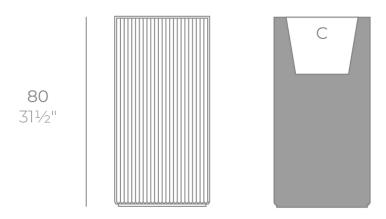

### Description

Weight: 13 Kg

GATSBY Cubo Alto
GATSBY Hight Cube
ref. 54428
C= 32x32x32 12½"x12½"x12½"
23 L
6Gal