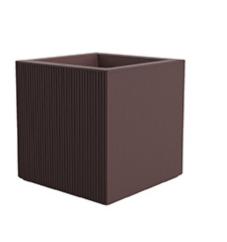

Products / Planters / Gatsby Prisma Planter 40x40x40

# Gatsby prisma planter 40x40x40

by Ramón Esteve

The Gatsby collection, elegantly designed by <u>Ramón Esteve</u> for <u>Vondom</u>, embodies the essence of Art Deco-inspired outdoor living. Influenced by the lavish parties and opulent lifestyle of the Roaring Twenties, this collection embodies a blend of modernity and timeless sophistication.