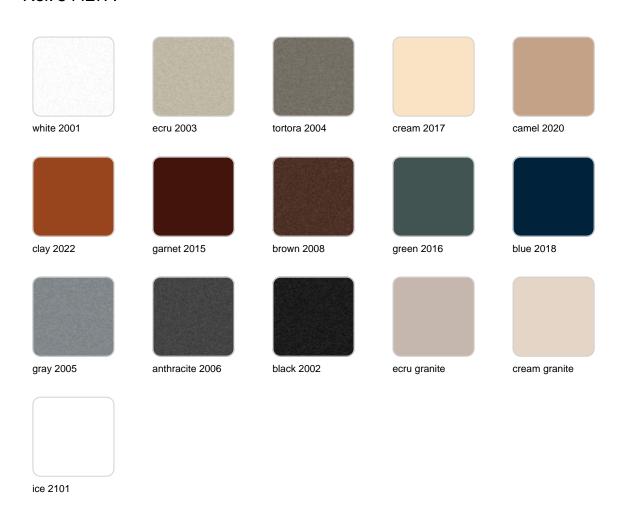

## **Finishes**

### finishes

### BASIC Ref. 54427A

Matt Polyethylene

SELF-WATERING Ref. 54427R