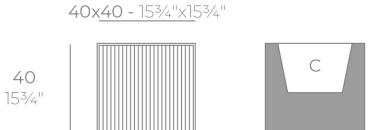

### Description

Weight: 5 Kg

GATSBY Cubo
GATSBY Cube
ref. 54427
C= 32x32x23 12½"x12½"x9"
18 L
4¾Gal