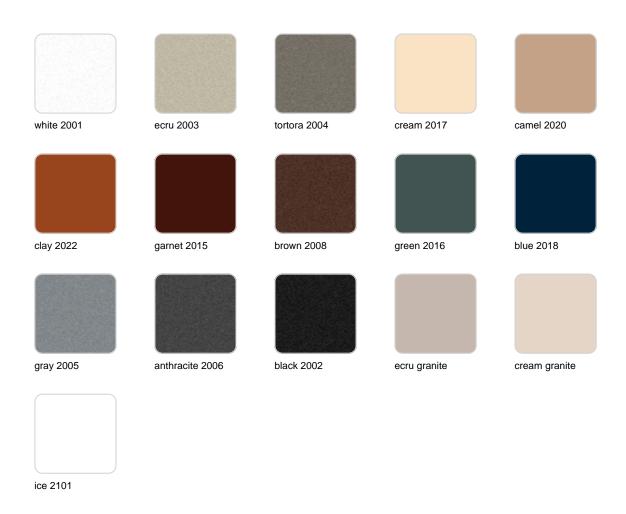

## **Finishes**

### finishes

### BASIC Ref. 54423A

Matt Polyethylene

SELF-WATERING Ref. 54423R