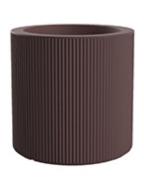

# Gatsby cylinder planter ø50×50

by Ramón Esteve

The Gatsby collection, elegantly designed by <u>Ramón Esteve</u> for <u>Vondom</u>, embodies the essence of Art Deco-inspired outdoor living. Influenced by the lavish parties and opulent lifestyle of the Roaring Twenties, this collection embodies a blend of modernity and timeless sophistication.

### Description

Weight: 6.5 Kg

GATSBY Cilindro
GATSBY Cylindre
ref. 54423
C= 41X41X29 16½"x16½"x11½"
30 L
8Gal