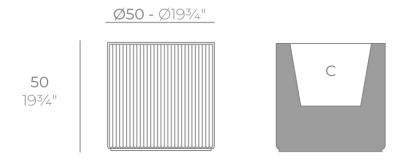

### Description

Weight: 6.5 Kg

GATSBY Cilindro
GATSBY Cylindre
ref. 54423
C= 41X41X29 16½"x16½"x11½"
30 L
8Gal