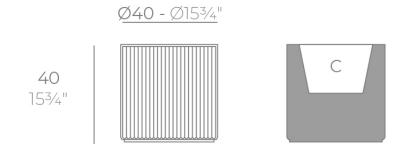

### Description

Weight: 4 Kg

GATSBY Cilindro
GATSBY Cylindre
ref. 54421
C= 32x32x23 12½"x12½"x9"
17 L
4½Gal