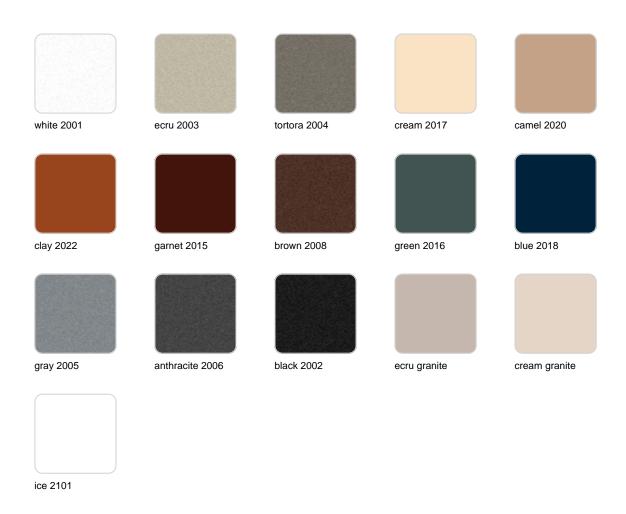

## **Finishes**

#### finishes

#### BASIC Ref. 54421A

Matt Polyethylene

SELF-WATERING Ref. 54421R