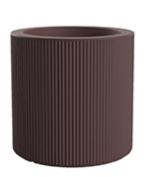

## Gatsby cylinder planter ø40×40

by Ramón Esteve

The Gatsby collection, elegantly designed by <u>Ramón Esteve</u> for <u>Vondom</u>, embodies the essence of Art Deco-inspired outdoor living. Influenced by the lavish parties and opulent lifestyle of the Roaring Twenties, this collection embodies a blend of modernity and timeless sophistication.