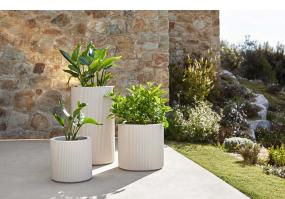

## Gatsby cylinder planter ø40×40

by Ramón Esteve

The Gatsby collection, elegantly designed by <u>Ramón Esteve</u> for <u>Vondom</u>, embodies the essence of Art Deco-inspired outdoor living. Influenced by the lavish parties and opulent lifestyle of the Roaring Twenties, this collection embodies a blend of modernity and timeless sophistication.

## **Ambients**