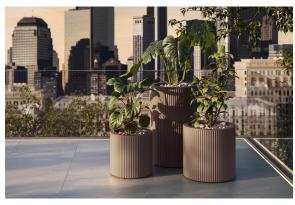

ia the DMX transmitter (not included). There are two options to choose from: Professional XLR DMX and Home WIFI DMX. (Remote control included). Optional battery

RGBW LED BATTERY Ref. 54421Y



Unit with internal lighting with battery-powered RGBW LED technology. Includes charger and remote control for switching colors and charger. Available only in



matte ice white finish.

RGBW LED DMX BATTERY Ref. 54421DY



Unit with internal lighting with RGBW LED technology and remote control unit for switching colors. Also controlLED by DMX-1024 (wireless), enabling communication between one or more products simultaneously via the DMX transmitter (not included). There are two options to choose from: Professional XLR DMX and Home WIFI DMX. (Remote control included).

# **VOUDOM**

## **Ambients**