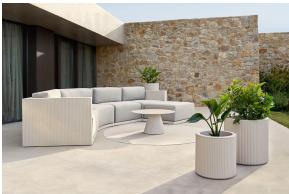

## Gatsby cylinder planter ø40×40

by Ramón Esteve

The Gatsby collection, elegantly designed by <u>Ramón Esteve</u> for <u>Vondom</u>, embodies the essence of Art Deco-inspired outdoor living. Influenced by the lavish parties and opulent lifestyle of the Roaring Twenties, this collection embodies a blend of modernity and timeless sophistication.

## **Ambients**