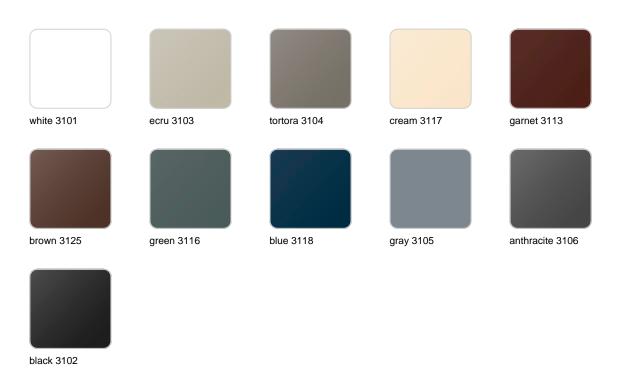

## **Finishes**

#### finishes

#### BASIC Ref. 54413

Matt Polyethylene

LACQUERED Ref. 54413F

Lacquered Polyethylene