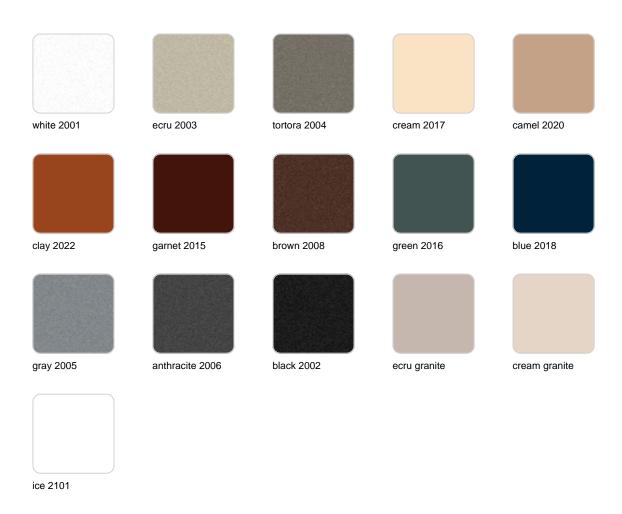

## **Finishes**

#### finishes

#### BASIC Ref. 54413

Matt Polyethylene

LACQUERED Ref. 54413F

Lacquered Polyethylene