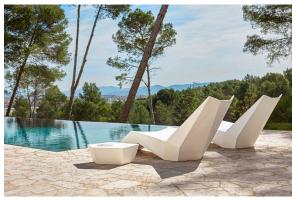

smitter (not included). There are two options to choose from: Professional XLR DMX and Home WIFI DMX. (Remote control included). Optional battery

**RGBW LED BATTERY** Ref. 54413Y



ice 2101

Unit with internal lighting with battery-powered RGBW LED technology. Includes charger and remote control for switching colors and charger. Available only in matte ice white finish.

**RGBW LED DMX BATTERY** 



Ref. 54413DY



ice 2101

Unit with internal lighting with RGBW LED technology and remote control unit for switching colors. Also controlLED by DMX-1024 (wireless), enabling communication between one or more products simultaneously via the DMX transmitter (not included). There are two options to choose from: Professional XLR DMX and Home WIFI DMX. (Remote control included).

## **Ambients**