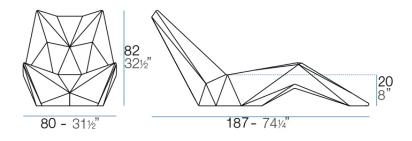

/u>. Esteve's creative vision for Faz transcends mere functionality and aims to integrate and harmonize with different spaces, be they residential or expansive installations. Through a deliberate selection of materials and the strategic incorporation of lighting elements, Ramón Esteve has created an atmosphere that exudes serenity, timelessness and an universality. His ability to blend form and function creates an immersive experience where the boundaries between indoors and outdoors are blurred, leaving behind only an impression of cohesive elegance. In short, he is the mastermind behind Faz's ambience.



## Info

### Description

Made of polyethylene resin by rotational moulding. 100% Recyclable. Item suitable for indoor and outdoor use. Available in different finishes.

Weight: 25 Kg



FAZ FAZ SUNBED

## **Finishes**

#### finishes

#### BASIC Ref. 54413



Matt Polyethylene

LACQUERED Ref. 54413F



Lacquered Polyethylene

## lighting

WHITE LED Ref. 54413W



ice 2101

White internally lit unit with LED technology. Available only in matte ice white finish.

RGBW LED Ref. 54413L





Unit with internal lighting with RGBW LED technology and remote control unit for switching colors. Available only in matte ice white finish. Remote control included.

**RGBW LED DMX** Ref. 54413D



Unit with internal lighting with RGBW LED technology and remote control unit for switching colors. Also controlLED by DMX-1024 (wireless), enabling communication between one or more products simultaneously via the DMX transmitter (not included). There are two options to choose from: Profession