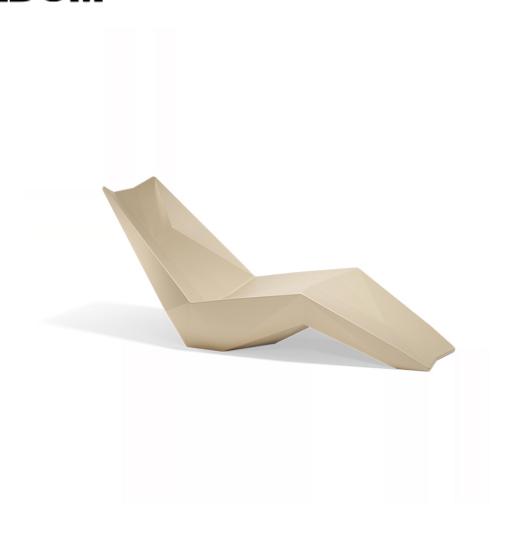

## Faz sunbed 187x80x82cm

by Ramón Esteve

A commitment to minimalist aesthetics, Faz is a sleek and contemporary ensemble of outdoor furniture and planters designed by <u>Ramón Esteve</u> for <u>Vondom</u>. Esteve's creative vision for Faz transcends mere functionality and aims to integrate and harmonize with different spaces, be they residential or expansive installations. Through a deliberate selection of materials and the strategic incorporation of lighting elements, Ramón Esteve has created an atmosphere that exudes serenity, timelessness and an universality. His ability to blend form and function creates an immersive experience where the boundaries between indoors and outdoors are blurred, leaving behind only an impression of cohesive elegance. In short, he is the mastermind behind Faz's ambience.

### Description

Made of polyethylene resin by rotational moulding. 100% Recyclable. Item suitable for indoor and outdoor use. Available in different finishes.

Weight: 25 Kg

FAZ FAZ SUNBED