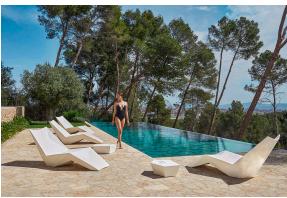

## Faz sunbed 187x80x82cm

by Ramón Esteve

A commitment to minimalist aesthetics, Faz is a sleek and contemporary ensemble of outdoor furniture and planters designed by <u>Ramón Esteve</u> for <u>Vondom</u>. Esteve's creative vision for Faz transcends mere functionality and aims to integrate and harmonize with different spaces, be they residential or expansive installations. Through a deliberate selection of materials and the strategic incorporation of lighting elements, Ramón Esteve has created an atmosphere that exudes serenity, timelessness and an universality. His ability to blend form and function creates an immersive experience where the boundaries between indoors and outdoors are blurred, leaving behind only an impression of cohesive elegance. In short, he is the mastermind behind Faz's ambience.

## **Ambients**