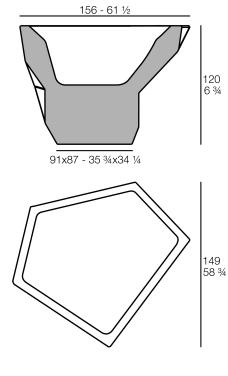

### Description

Weight: 47 Kg

FAZ Jarron Alto C = 400LFAZ High Planter C = 105 % gal