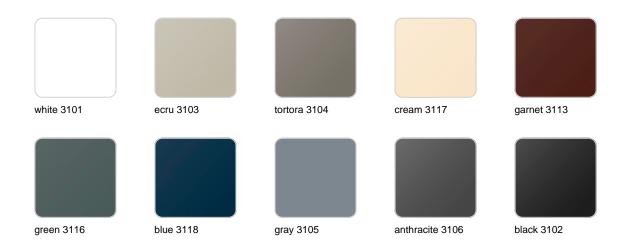

### **Finishes**

#### finishes

#### BASIC Ref. 54402A

Matt Polyethylene

LACQUERED Ref. 54402RF

Lacquered Polyethylene