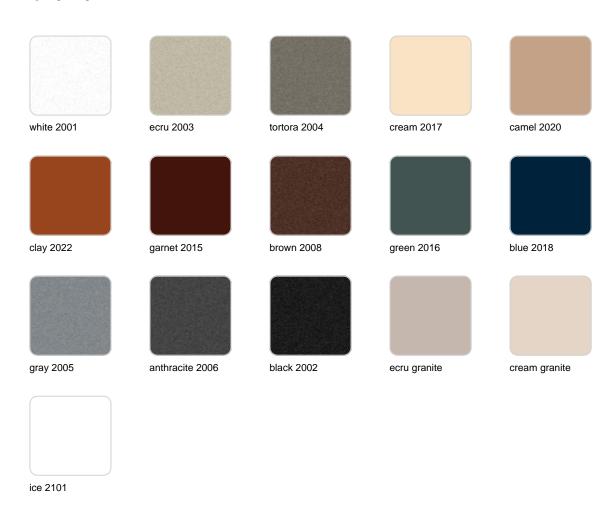

### **Finishes**

#### finishes

#### BASIC Ref. 54402A

Matt Polyethylene

LACQUERED Ref. 54402RF

Lacquered Polyethylene