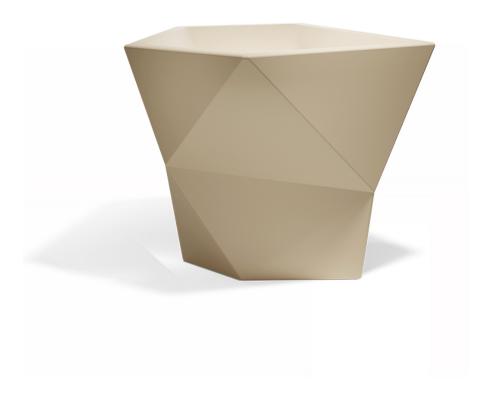

## Faz pot 160x150x120

by Ramón Esteve

A commitment to minimalist aesthetics, Faz is a sleek and contemporary ensemble of outdoor furniture and planters designed by <u>Ramón Esteve</u> for <u>Vondom</u>. Esteve's creative vision for Faz transcends mere functionality and aims to integrate and harmonize with different spaces, be they residential or expansive installations. Through a deliberate selection of materials and the strategic incorporation of lighting elements, Ramón Esteve has created an atmosphere that exudes serenity, timelessness and an universality. His ability to blend form and function creates an immersive experience where the boundaries between indoors and outdoors are blurred, leaving behind only an impression of cohesive elegance. In short, he is the mastermind behind Faz's ambience.

### Description

Weight: 47 Kg

FAZ Jarron Alto C = 400LFAZ High Planter C = 105 % gal