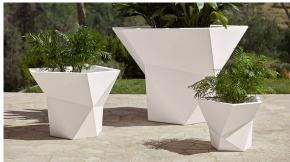

## Faz pot 160x150x120

by Ramón Esteve

A commitment to minimalist aesthetics, Faz is a sleek and contemporary ensemble of outdoor furniture and planters designed by <u>Ramón Esteve</u> for <u>Vondom</u>. Esteve's creative vision for Faz transcends mere functionality and aims to integrate and harmonize with different spaces, be they residential or expansive installations. Through a deliberate selection of materials and the strategic incorporation of lighting elements, Ramón Esteve has created an atmosphere that exudes serenity, timelessness and an universality. His ability to blend form and function creates an immersive experience where the boundaries between indoors and outdoors are blurred, leaving behind only an impression of cohesive elegance. In short, he is the mastermind behind Faz's ambience.

### Description

Weight: 47 Kg

FAZ Jarron Alto C = 400LFAZ High Planter C = 105 % gal