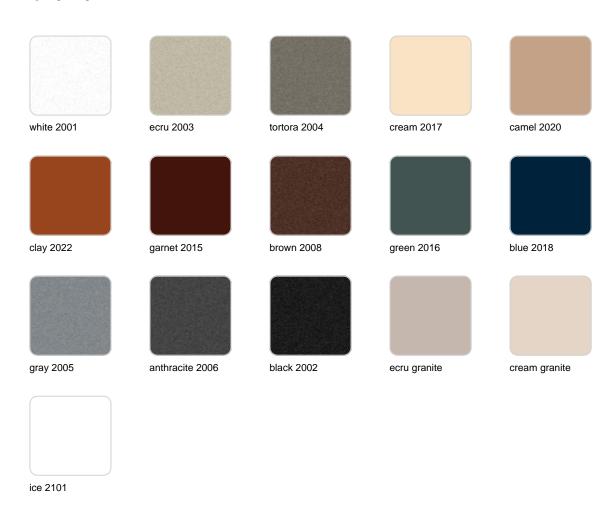

#### finishes

#### BASIC Ref. 54401A

Matt Polyethylene

LACQUERED Ref. 54401RF

Lacquered Polyethylene