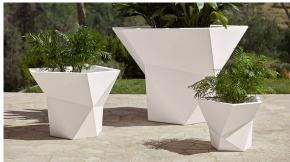

Products / Planters / Faz Pot 97x93x75

## Faz pot 97x93x75

by Ramón Esteve

A commitment to minimalist aesthetics, Faz is a sleek and contemporary ensemble of outdoor furniture and planters designed by <u>Ramón Esteve</u> for <u>Vondom</u>. Esteve's creative vision for Faz transcends mere functionality and aims to integrate and harmonize with different spaces, be they residential or expansive installations. Through a deliberate selection of materials and the strategic incorporation of lighting elements, Ramón Esteve has created an atmosphere that exudes serenity, timelessness and an universality. His ability to blend form and function creates an immersive experience where the boundaries between indoors and outdoors are blurred, leaving behind only an impression of cohesive elegance. In short, he is the mastermind behind Faz's ambience.

## Description

Weight: 20 Kg

FAZ Jarron Medio C = 97LFAZ Medium Planter C = 25% gal