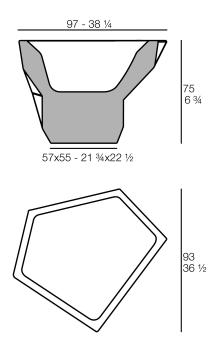

## Description

Weight: 20 Kg

FAZ Jarron Medio C = 97LFAZ Medium Planter C = 25% gal