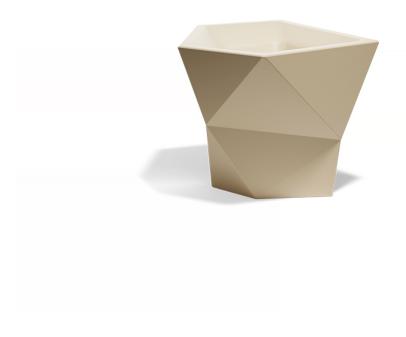

Products / Planters / Faz Pot 97x93x75

## Faz pot 97x93x75

by Ramón Esteve

A commitment to minimalist aesthetics, Faz is a sleek and contemporary ensemble of outdoor furniture and planters designed by <u>Ramón Esteve</u> for <u>Vondom</u>. Esteve's creative vision for Faz transcends mere functionality and aims to integrate and harmonize with different spaces, be they residential or expansive installations. Through a deliberate selection of materials and the strategic incorporation of lighting elements, Ramón Esteve has created an atmosphere that exudes serenity, timelessness and an universality. His ability to blend form and function creates an immersive experience where the boundaries between indoors and outdoors are blurred, leaving behind only an impression of cohesive elegance. In short, he is the mastermind behind Faz's ambience.