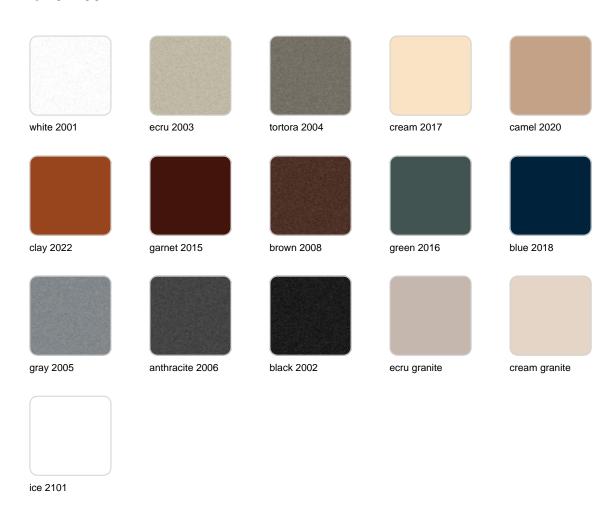

#### BASIC Ref. 54400A

Matt Polyethylene

LACQUERED Ref. 54400RF

Lacquered Polyethylene

#### lighting

WHITE LED Ref. 54400W

ice 2101

White internally lit unit with LED technology. Available only in matte ice white finish.

RGBW LED Ref. 54400L

ice 2101

Unit with internal lighting with RGBW LED technology and remote control unit for switching colors. Available only in matte ice white finish. Remote control included.

RGBW LED DMX Ref. 54400D

Unit with internal lighting with RGBW LED technology and remote control unit for switching colors. Also controlLED by DMX-1024 (wireless), enabling communication between one or more products simultaneously via the DMX transmitter (not included). There are two options to choose from: Professional XLR DMX and Home WIFI DMX. (Remote control included). Optional battery

RGBW LED BATTERY Ref. 54400Y

Unit with internal lighting with battery-powered RGBW LED technology. Includes charger and remote control for switching colors and charger. Available only in matte ice white finish.

RGBW LED DMX BATTERY Ref. 54400DY

ice 2101

Unit with internal lighting with RGBW LED technology and remote control unit for switching colors. Also controlLED by DMX-1024 (wireless), enabling communication between one or more products simultaneously via the DMX transmitter (not included). There are two options to choose from: Professional XLR DMX and Home WIFI DMX. (Remote control included).