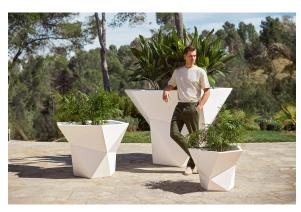

## Faz pot 61x61x50

by Ramón Esteve

A commitment to minimalist aesthetics, Faz is a sleek and contemporary ensemble of outdoor furniture and planters designed by <u>Ramón Esteve</u> for <u>Vondom</u>. Esteve's creative vision for Faz transcends mere functionality and aims to integrate and harmonize with different spaces, be they residential or expansive installations. Through a deliberate selection of materials and the strategic incorporation of lighting elements, Ramón Esteve has created an atmosphere that exudes serenity, timelessness and an universality. His ability to blend form and function creates an immersive experience where the boundaries between indoors and outdoors are blurred, leaving behind only an impression of cohesive elegance. In short, he is the mastermind behind Faz's ambience.

## **Ambients**