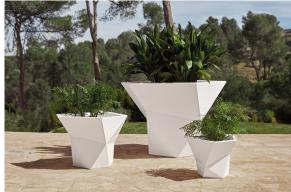

## Faz pot 61x61x50

by Ramón Esteve

A commitment to minimalist aesthetics, Faz is a sleek and contemporary ensemble of outdoor furniture and planters designed by <u>Ramón Esteve</u> for <u>Vondom</u>. Esteve's creative vision for Faz transcends mere functionality and aims to integrate and harmonize with different spaces, be they residential or expansive installations. Through a deliberate selection of materials and the strategic incorporation of lighting elements, Ramón Esteve has created an atmosphere that exudes serenity, timelessness and an universality. His ability to blend form and function creates an immersive experience where the boundaries between indoors and outdoors are blurred, leaving behind only an impression of cohesive elegance. In short, he is the mastermind behind Faz's ambience.

## **Ambients**