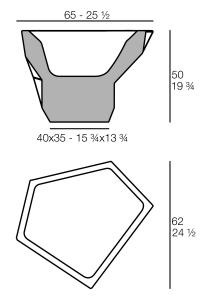

## Description

Weight: 8 Kg

FAZ Jarron Pequeño C = 28LFAZ Smal Planter  $C = 7 \frac{1}{2}$  gal