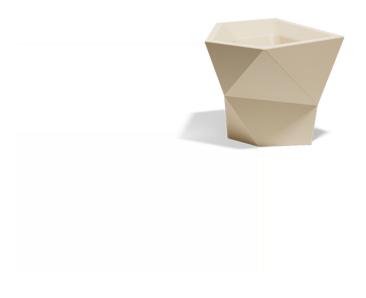

Products / Planters / Faz Pot 61x61x50

## Faz pot 61x61x50

by Ramón Esteve

A commitment to minimalist aesthetics, Faz is a sleek and contemporary ensemble of outdoor furniture and planters designed by <u>Ramón Esteve</u> for <u>Vondom</u>. Esteve's creative vision for Faz transcends mere functionality and aims to integrate and harmonize with different spaces, be they residential or expansive installations. Through a deliberate selection of materials and the strategic incorporation of lighting elements, Ramón Esteve has created an atmosphere that exudes serenity, timelessness and an universality. His ability to blend form and function creates an immersive experience where the boundaries between indoors and outdoors are blurred, leaving behind only an impression of cohesive elegance. In short, he is the mastermind behind Faz's ambience.