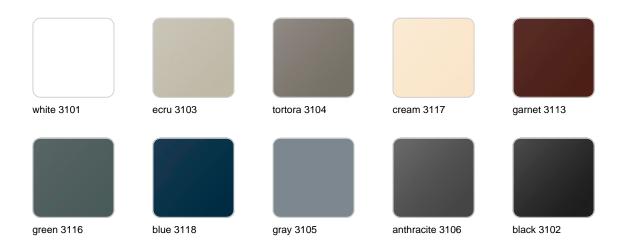

#### BASIC Ref. 54400A

Matt Polyethylene

LACQUERED Ref. 54400RF

Lacquered Polyethylene

#### lighting

WHITE LED Ref. 54400W

ice 2101

White internally lit unit with LED technology. Available only in matte ice white finish.

RGBW LED Ref. 54400L

ice 2101

Unit with internal lighting with RGBW LED technology and remote control unit for switching colors. Available only in matte ice white finish. Remote control included.

RGBW LED DMX Ref. 54400D

Unit with internal lighting with RGBW LED technology and remote control unit for switching colors. Also controlLED by DMX-1024 (wireless), enabling communication between one or more products simultaneously via the DMX transmitter (not included). There are two options to choose from: Professional XLR DMX and Home WIFI DMX. (Remote control included). Optional battery

RGBW LED BATTERY Ref. 54400Y

Unit with internal lighting with battery-powered RGBW LED technology. Includes charger and remote control for switching colors and charger. Available only in matte ice white finish.

RGBW LED DMX BATTERY Ref. 54400DY

ice 2101

Unit with internal lighting with RGBW LED technology and remote control unit for switching colors. Also controlLED by DMX-1024 (wireless), enabling communication between one or more products simultaneously via the DMX transmitter (not included). There are two options to choose from: Professional XLR DMX and Home WIFI DMX. (Remote control included).