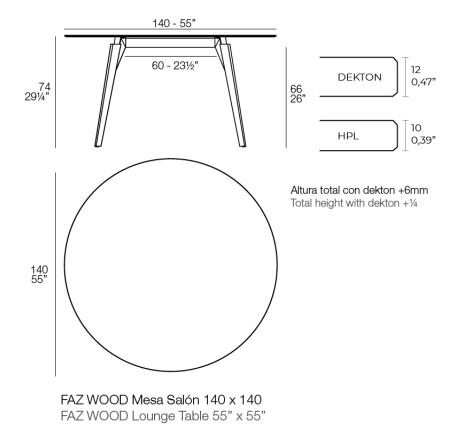

cs, Faz is a sleek and contemporary ensemble of outdoor furniture and planters designed by <u>Ramón Esteve</u> for <u>Vondom</u>. Esteve's creative vision for Faz transcends mere functionality and aims to integrate and harmonize with different spaces, be they residential or expansive installations. Through a deliberate selection of materials and the strategic incorporation of lighting elements, Ramón Esteve has created an atmosphere that exudes serenity, timelessness and an universality. His ability to blend form and function creates an immersive experience where the boundaries between indoors and outdoors are blurred, leaving behind only an impression of cohesive elegance. In short, he is the mastermind behind Faz's ambience.





# **VOИDOM**

## Info

### Description

Weight: 36.14 Kg



# **VOИDOM**

## **Finishes**

| tabletops                 |                    |             |                   |             |
|---------------------------|--------------------|-------------|-------------------|-------------|
| HPL<br>Ref. 54324         |                    |             |                   |             |
|                           |                    |             |                   |             |
| white(black edge)         | ecru(black edge)   | gray        | black(black edge) |             |
| HPL black edge            |                    |             |                   |             |
| Solid Core<br>Ref. 54324B |                    |             |                   |             |
|                           |                    |             |