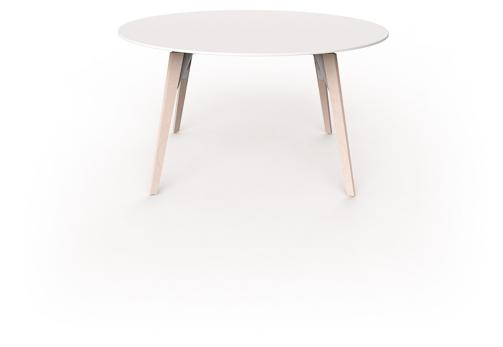

## Faz wood high table Ø140×74 by Ramón Esteve

A commitment to minimalist aesthetics, Faz is a sleek and contemporary ensemble of outdoor furniture and planters designed by <u>Ramón Esteve</u> for <u>Vondom</u>. Esteve's creative vision for Faz transcends mere functionality and aims to integrate and harmonize with different spaces, be they residential or expansive installations. Through a deliberate selection of materials and the strategic incorporation of lighting elements, Ramón Esteve has created an atmosphere that exudes serenity, timelessness and an universality. His ability to blend form and function creates an immersive experience where the boundaries between indoors and outdoors are blurred, leaving behind only an impression of cohesive elegance. In short, he is the mastermind behind Faz's ambience.

### Ambients