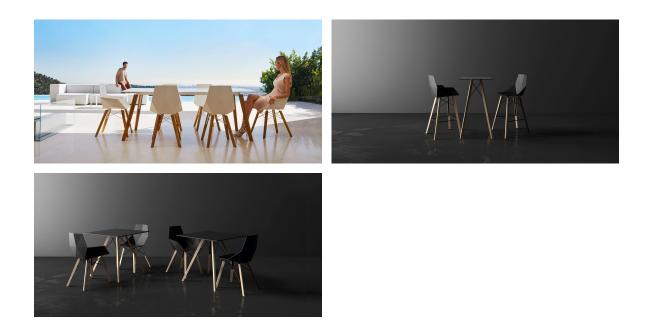

|             |                   |             |
|                           |                    |             |                   |             |
| ecru stone                | tortora stone      | black stone | gray stone        | white stone |
|                           |                    |             | 14                |             |
| smoked                    | white (white edge) | oak1        | oak2              | ecru        |
|                           |                    |             |                   |             |
| tortora                   | cream              | garnet      | brown             | green       |

## **VONDOM**



HPL solid core

#### estructura

#### ALUMINIUM Ref. VVAR03084







white

black

#### legs

Ash Ref. VVAR03080





### Ambients