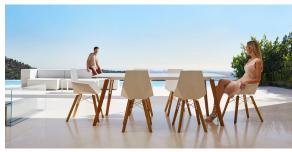

ugh a deliberate selection of materials and the strategic incorporation of lighting elements, Ramón Esteve has created an atmosphere that exudes serenity, timelessness and an universality. His ability to blend form and function creates an immersive experience where the boundaries between indoors and outdoors are blurred, leaving behind only an impression of cohesive elegance. In short, he is the mastermind behind Faz's ambience.



### Info

### Description

Weight: 31.66 Kg



FAZ WOOD Mesa Salón 120 x 120 FAZ WOOD Lounge Table 47 1/4" x 47 1/4"

### **Finishes**

### tabletops

HPL Ref. 54323



#### HPL black edge

#### Solid Core Ref. 54323B







HPL solid core

#### estructura

#### ALUMINIUM Ref. VVAR03084







legs

#### Ash Ref. VVAR03080





wood 1

wood 2

### **Ambients**