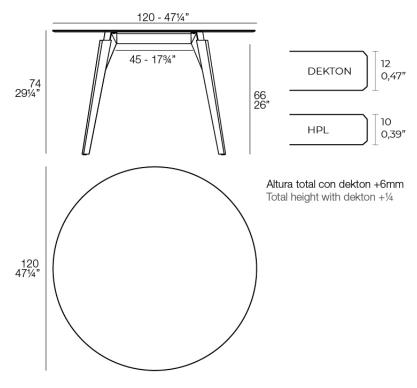

### Description

Weight: 31.66 Kg

FAZ WOOD Mesa Salón 120 x 120 FAZ WOOD Lounge Table 47 1/4" x 47 1/4"