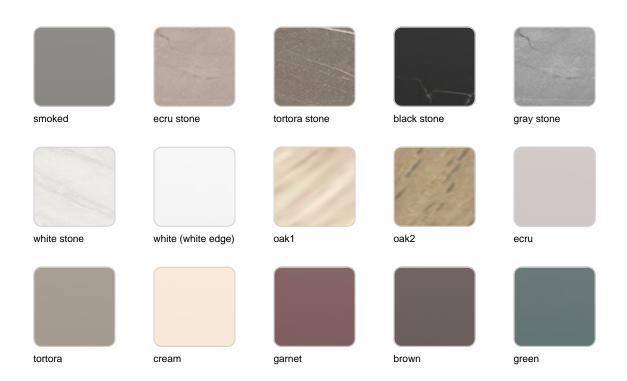

Faz transcends mere functionality and aims to integrate and harmonize with different spaces, be they residential or expansive installations. Through a deliberate selection of materials and the strategic incorporation of lighting elements, Ramón Esteve has created an atmosphere that exudes serenity, timelessness and an universality. His ability to blend form and function creates an immersive experience where the boundaries between indoors and outdoors are blurred, leaving behind only an impression of cohesive elegance. In short, he is the mastermind behind Faz's ambience.



### Info

### Description

Weight: 31.66 Kg



FAZ WOOD Mesa Salón 120 x 120 FAZ WOOD Lounge Table 47 1/4" x 47 1/4"

### **Finishes**

### tabletops

HPL Ref. 54323



#### HPL black edge

#### Solid Core Ref. 54323B







HPL solid core

#### estructura

#### ALUMINIUM Ref. VVAR03084







legs

#### Ash Ref. VVAR03080





wood 1

wood 2

### **Ambients**