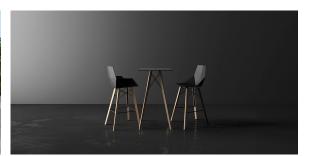

## Faz wood high table ø120×74

by Ramón Esteve

A commitment to minimalist aesthetics, Faz is a sleek and contemporary ensemble of outdoor furniture and planters designed by <u>Ramón Esteve</u> for <u>Vondom</u>. Esteve's creative vision for Faz transcends mere functionality and aims to integrate and harmonize with different spaces, be they residential or expansive installations. Through a deliberate selection of materials and the strategic incorporation of lighting elements, Ramón Esteve has created an atmosphere that exudes serenity, timelessness and an universality. His ability to blend form and function creates an immersive experience where the boundaries between indoors and outdoors are blurred, leaving behind only an impression of cohesive elegance. In short, he is the mastermind behind Faz's ambience.

### Description

Weight: 31.66 Kg

FAZ WOOD Mesa Salón 120 x 120 FAZ WOOD Lounge Table 47 1/4" x 47 1/4"