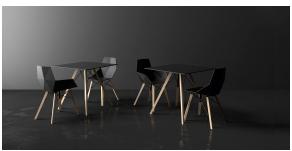

## Faz wood high table ø120×74

by Ramón Esteve

A commitment to minimalist aesthetics, Faz is a sleek and contemporary ensemble of outdoor furniture and planters designed by <u>Ramón Esteve</u> for <u>Vondom</u>. Esteve's creative vision for Faz transcends mere functionality and aims to integrate and harmonize with different spaces, be they residential or expansive installations. Through a deliberate selection of materials and the strategic incorporation of lighting elements, Ramón Esteve has created an atmosphere that exudes serenity, timelessness and an universality. His ability to blend form and function creates an immersive experience where the boundaries between indoors and outdoors are blurred, leaving behind only an impression of cohesive elegance. In short, he is the mastermind behind Faz's ambience.

### Description

Weight: 31.66 Kg

FAZ WOOD Mesa Salón 120 x 120 FAZ WOOD Lounge Table 47 1/4" x 47 1/4"