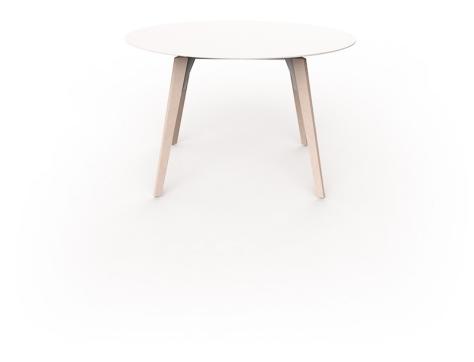

## Faz wood high table ø120×74

by Ramón Esteve

A commitment to minimalist aesthetics, Faz is a sleek and contemporary ensemble of outdoor furniture and planters designed by <u>Ramón Esteve</u> for <u>Vondom</u>. Esteve's creative vision for Faz transcends mere functionality and aims to integrate and harmonize with different spaces, be they residential or expansive installations. Through a deliberate selection of materials and the strategic incorporation of lighting elements, Ramón Esteve has created an atmosphere that exudes serenity, timelessness and an universality. His ability to blend form and function creates an immersive experience where the boundaries between indoors and outdoors are blurred, leaving behind only an impression of cohesive elegance. In short, he is the mastermind behind Faz's ambience.